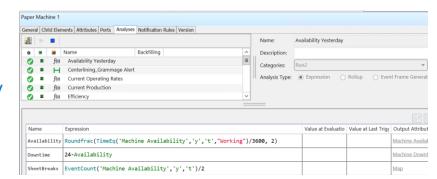

### Asset analytics turns data into KPIs:

- **Overall Efficiency**
- **Equipment Availability**

### **Condition Based Maintenance using the PI System**

#### Importance of maintenance strategy