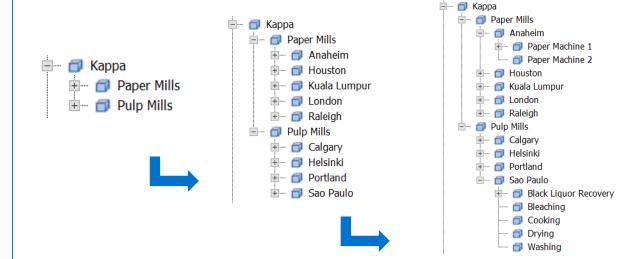

### PI Asset Framework organizes context and relationships

### **Templates** enable you to create Smart Objects for rapid roll-out and standardization

- Faster deployment
  - Standardize attributes and KPIs
- Facilitate asset management
  - Centrally push updates to all assets
- **Reuse** visualization screens
  - See consistent displays for similar assets