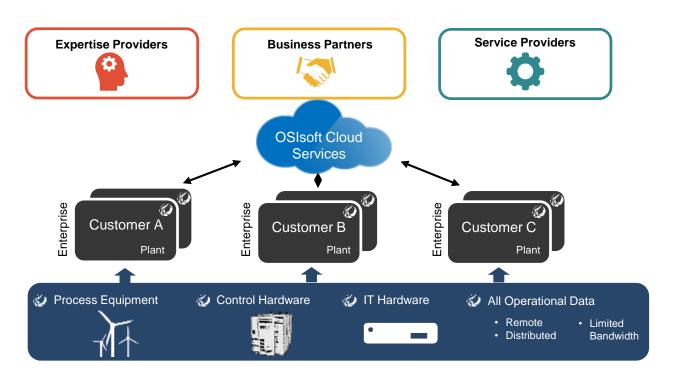

# Accessing all Operational Data

## **TransCanada Extends PI System Connectivity to the Edge**