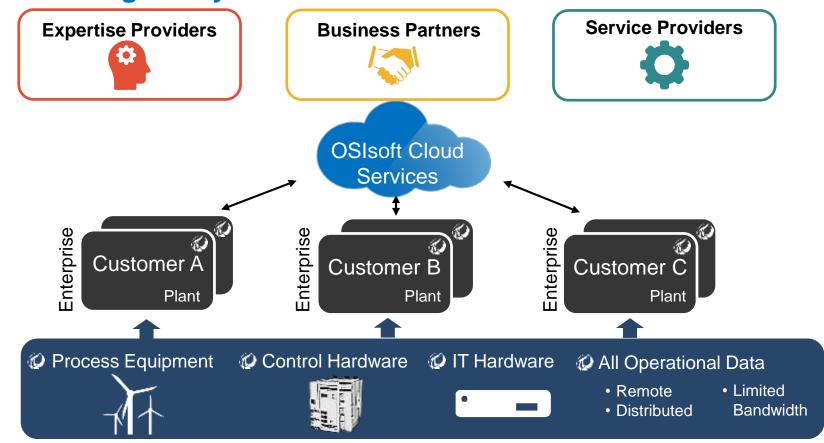

# Accessing all Operational Data

## **TransCanada Extends PI System Connectivity to the Edge**