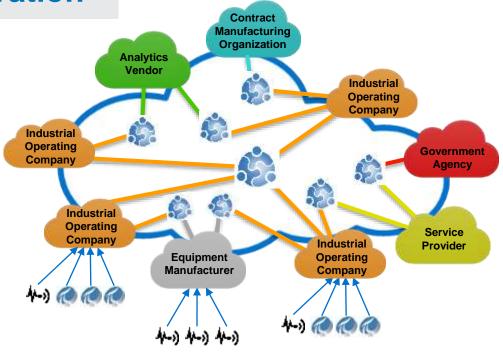

maintenance diagnosis







# You Can Do This Today Using PI + Integrators











# Direct Access from PI Vision, Partner Apps, and BI Tools









# **Complimentary Capabilities**

#### **Integrators**

Blend operational data with business data for complex analyses

#### **Wide Queries**

Native query surface for fleet wide questions

#### **APIs**

Open APIs for custom built solutions needing to query PI









# **Example Community:** Knowledge Exchange

To improve wind forecasting, Xcel
Energy "went to the experts, the
National Center for Atmospheric
Research



"Savings/
Efficiencies are roughly estimated Over the last six years at \$46 million."

- Kasen Huwa, Senior Business Manager XcelEnergy











**An Ecosystem of Communities Enabling Sharing & Collaboration** 









# **Building complimentary capabilities**

**Cloud Connect Data Sharing Display Sharing Partners** Commercial **Cloud Services Offerings Cloud Services Platform OMF** Data Data Data Dashboard Queuing Sharing Ingress Storage (Qi) Authoring **On-premises** capabilities 







# **Challenges of Sharing Information with External Parties**









# **An Evolving Ecosystem**



#### **Focus Areas**

**Display and Data Sharing** 

**Fleet-Wide Operations Questions** 

**PI Vision** 

**Evolution of the PI System** 

Accessing all **Operations Data** 







#### Questions

Please wait for the microphone before asking your questions

State your name & company

## Please remember to...

Complete the Online Survey for this session



Download the Conference App for OSIsoft Users Conference