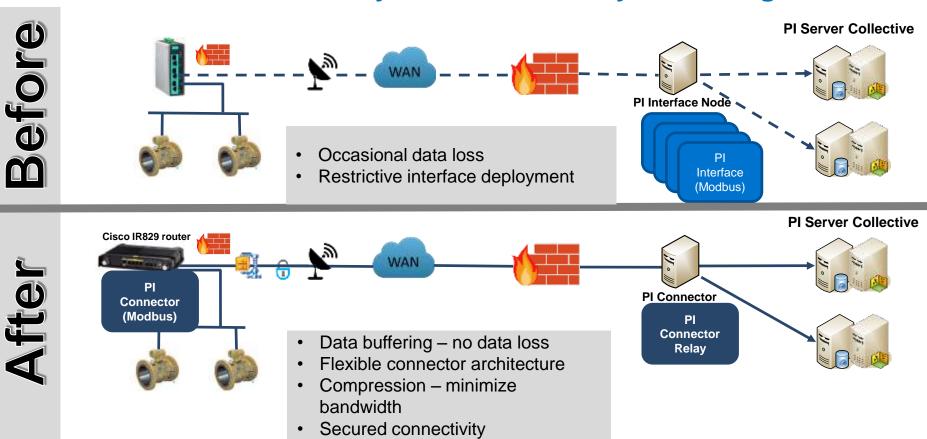

## **TransCanada Extends PI System Connectivity to the Edge**

#### **Next Generation Data Collection Architecture**