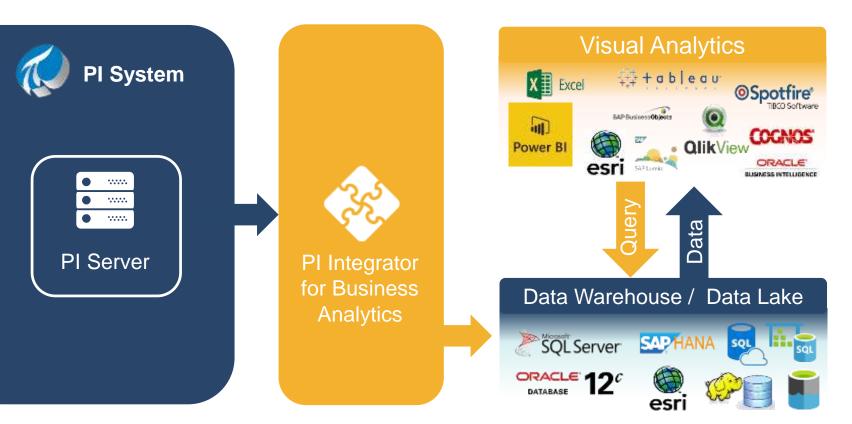

# Accessing all Operational Data

# You Can Do This Today Using PI + Integrators

# Direct Access from PI Vision, Partner Apps, and BI Tools