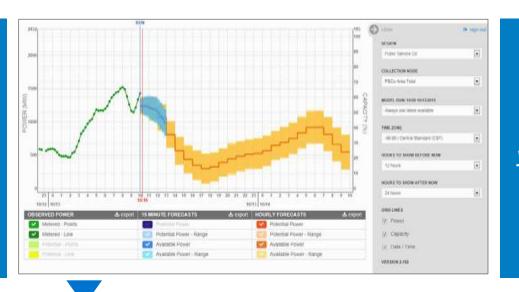

# How does a Wide Query Help Me?

- Fleet asset performance
- Pattern Searches
- Aggregates across assets
- Performance diagnosis
- Asset maintenance diagnosis

# You Can Do This Today Using PI + Integrators

# Direct Access from PI Vision, Partner Apps, and BI Tools