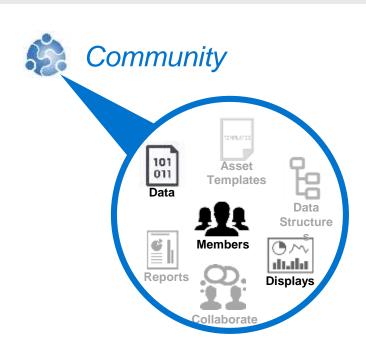

# **Example Community:** Knowledge Exchange

To improve wind forecasting, Xcel
Energy "went to the experts, the
National Center for Atmospheric
Research

"Savings/
Efficiencies are roughly estimated Over the last six years at \$46 million."

- Kasen Huwa, Senior Business Manager XcelEnergy

**An Ecosystem of Communities Enabling Sharing & Collaboration** 