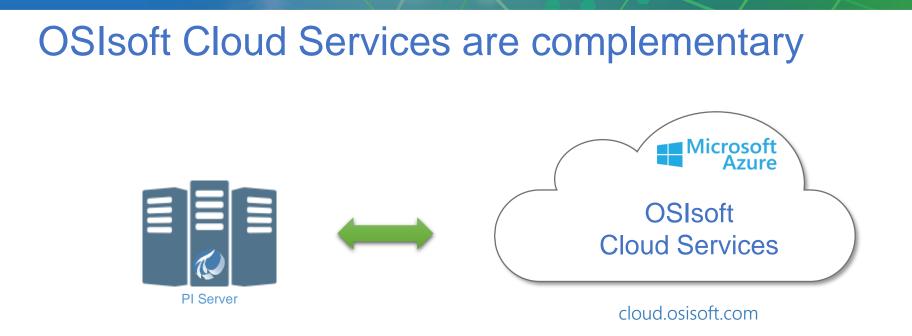

#### OSIsoft Cloud Services is a newly developed, multi-tenant PaaS & SaaS platform, built for operational data.

#### Operational data will be sent between PI Systems and OSIsoft Cloud Services... ... and between Edge systems and OSIsoft Cloud Services.

# **OSIsoft Cloud Services Features**

- Managed, secure, data platform
  - Multi-tenant
  - PaaS & SaaS
- Operated & maintained by OSIsoft
- Built and deployed on Microsoft Azure
- High speed, scalable, elastic data ingress
- Flexible, resilient, data storage
- Modern, secure REST APIs