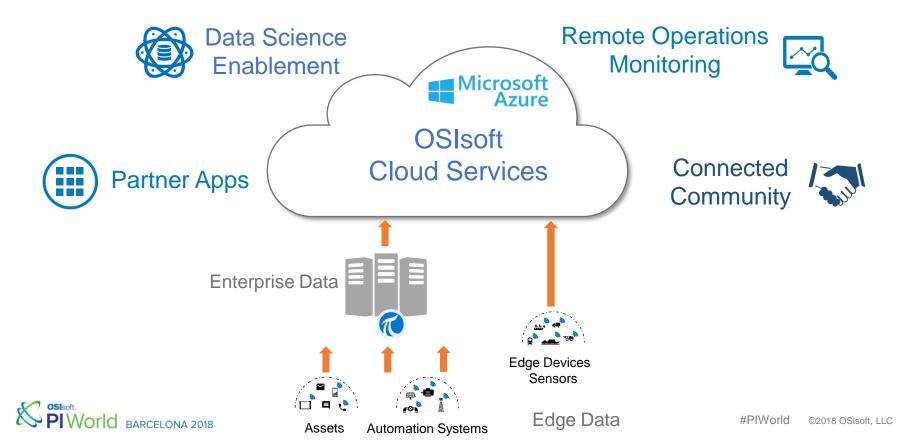

## **OSIsoft Cloud Services (OCS) Scenarios**

# **OSIsoft Cloud Services Design**

#### OSIsoft Cloud Services is a newly developed, multi-tenant PaaS & SaaS platform, built for operational data.

#### Operational data will be sent between PI Systems and OSIsoft Cloud Services... ... and between Edge systems and OSIsoft Cloud Services.