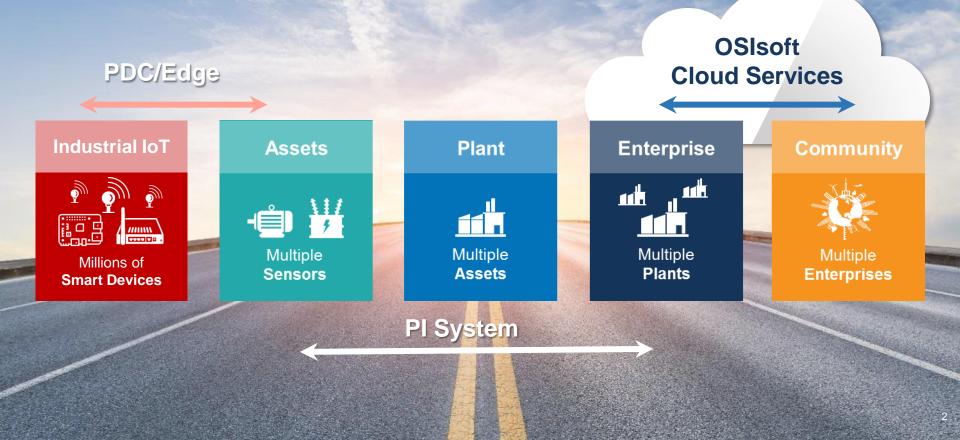

# Extending your infrastructure from edge to cloud

# **Development Program: Pervasive Data Collection**

Ensuring that no matter where your time-series, operational data resides, there are OSIsoft technologies available to collect and store this data