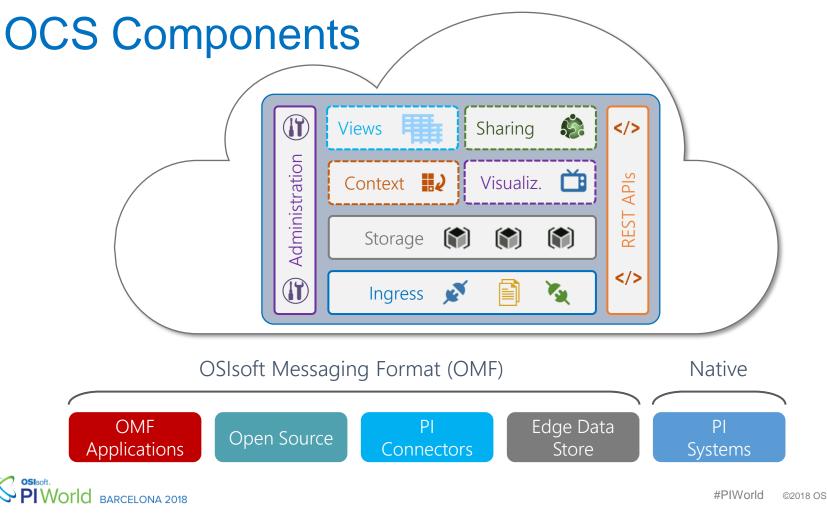

# **OSIsoft Cloud Services Features**

- Managed, secure, data platform
  - Multi-tenant
  - PaaS & SaaS
- Operated & maintained by OSIsoft
- Built and deployed on Microsoft Azure
- High speed, scalable, elastic data ingress
- Flexible, resilient, data storage
- Modern, secure REST APIs