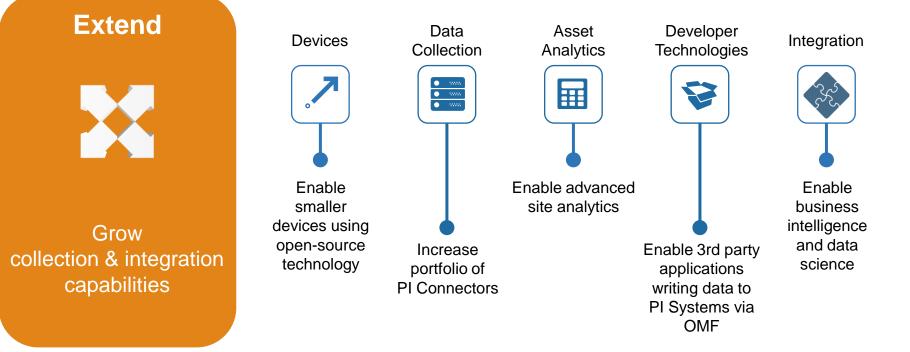

# PI System 2018 and Beyond

Expand

Increase the volume & velocity of operations data Grow collection & integration capabilities

Extend

Ease

Bring more manageability & control to deployments

Sistert. PIWORID BARCELONA 2018

# Extend the PI System: Collection and Integration