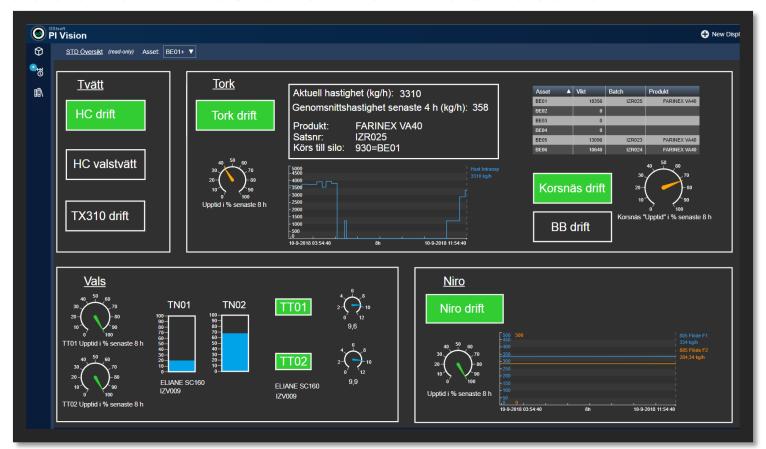

hroughput and yields



Reduce business risk



# **SWOT** analysis



## Main goal Factory 4.0: Transforming Avebe with data









The accessibility of data is paramount for

# informed decision making

at all levels of business

#### The Operations strategy 2022 is founded on 5 main strategic pillars



# **Build Strategic Partnerships**









# **Use cases**

Training

Utilizing Asset Framework

Dashboards



# TrendMiner Corporate Explorer Program



We have to develop the

next generation

process engineers

# TrendMiner in practice: Coagulation



#### Issue:

Valve opened to fast

#### Solution:

changing ramping in process automation



## **Utilizing the PI Asset Framework**



Calculations within PI AF

### **Event frames**





### **Production lines overview dashboard**



## **OEE - production line status dashboard**





## **Energy dashboard**



## Electricity monitoring and prediction

but still in excel...

## Avebe

Transformation to a data driven organization



#### CHALLENGE

The technology storm is developing

- More and more technologies coming available on the market
- Additional challenges with an ageing workforce: ~20% will retire within 5 years

#### SOLUTION

Avebe developed an operations strategy "Avebe Factory4.0"

 Main goal Factory4.0: Transforming Avebe with data

#### **RESULTS**

Strategic focus on getting value out of data

- TrendMiner Corporate Explorer Program
- WCOM program
- Value Driven Maintenance program



## Avebe: Transformation to a data driven organization



- Jan Spijkerman
- Manager Manufacturing IT
- Coöperatie AVE