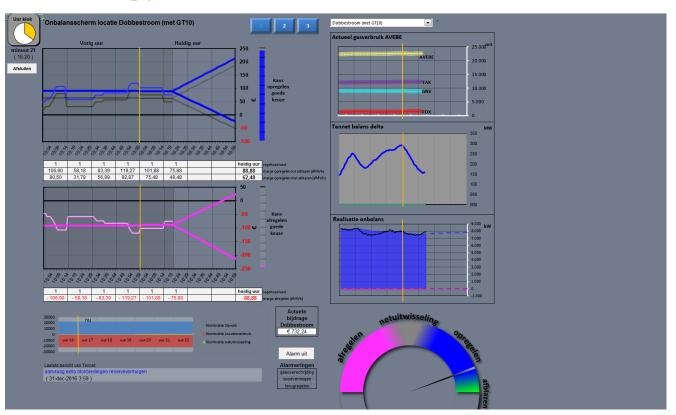

### **Production lines overview dashboard**

## **OEE - production line status dashboard**

## **Energy dashboard**