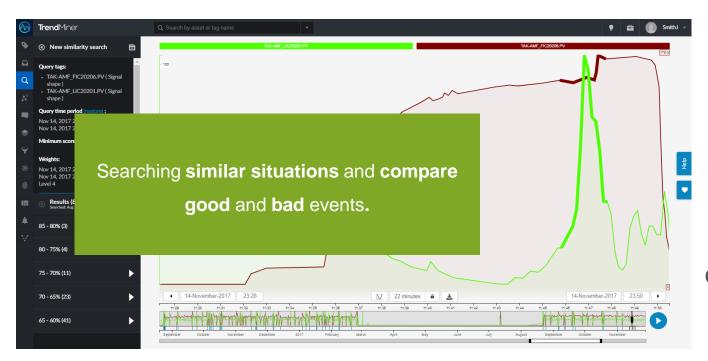

# TrendMiner in practice: Coagulation

#### Issue:

Valve opened to fast

#### Solution:

changing ramping in process automation