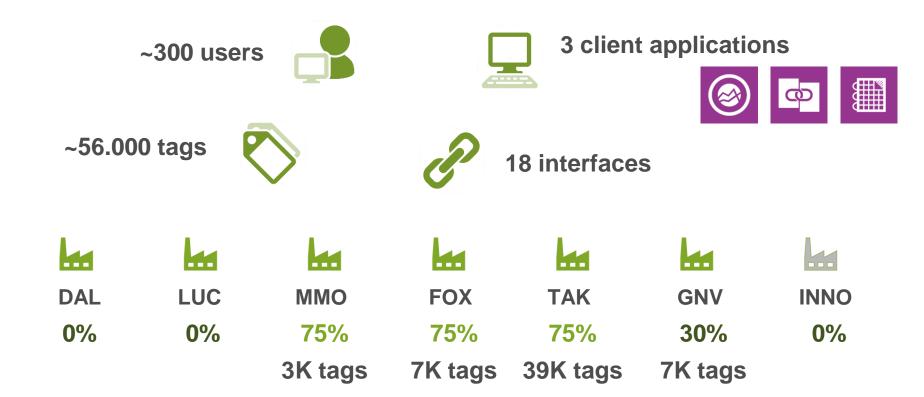

**Operations strategy: Factory 4.0** 

Use cases

### Jan Spijkerman



#### **Tom Wassink**









# We extract all valuable ingredients of the potato















# Major player in the Food industry



## **Sales offices**



## **Customers**







# Our journey to a data driven organisation

**Introduction of the PI system at Avebe** 

## **ERP** transition

**FROM** 



TC



...interfaces with process automation gone...





# Manufacturing IT department



#### ICT:

- Business application
- Infrastructure

#### **Manufacturing IT:**

- Manufacturing operations management applications
- Automation applications

#### MANUFACTURING OPERATIONS MANAGEMENT

Software / Application View











**Manufacturing IT** 



Rockwell Automation









## **Current status PI system**





# Our journey to a data driven organisation

Avebe Factory4.0, Operations Strategy 2018 – 2023

# The technology storm is developing



# **Ageing of Avebe employees**



# **Avebe Factory4.0 - Business Drivers**

From average performance to **World Class Operations Management** 

Reduce operating costs



Reduce utilities usage



Reduce quality costs



Increase capacity



Increase throughput and yields



Reduce business risk



# **SWOT** analysis



## Main goal Factory 4.0: Transforming Avebe with data









The accessibility of data is paramount for

# informed decision making

at all levels of business

#### The Operations strategy 2022 is founded on 5 main strategic pillars



# **Build Strategic Partnerships**









# **Use cases**

Training

Utilizing Asset Framework