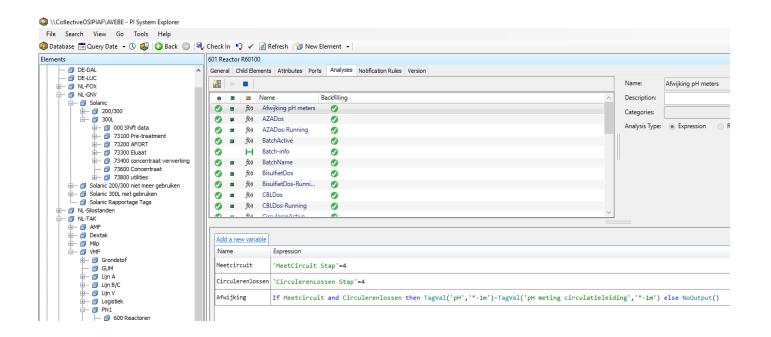

## **Utilizing the PI Asset Framework**

Calculations within PI AF

### **Event frames**