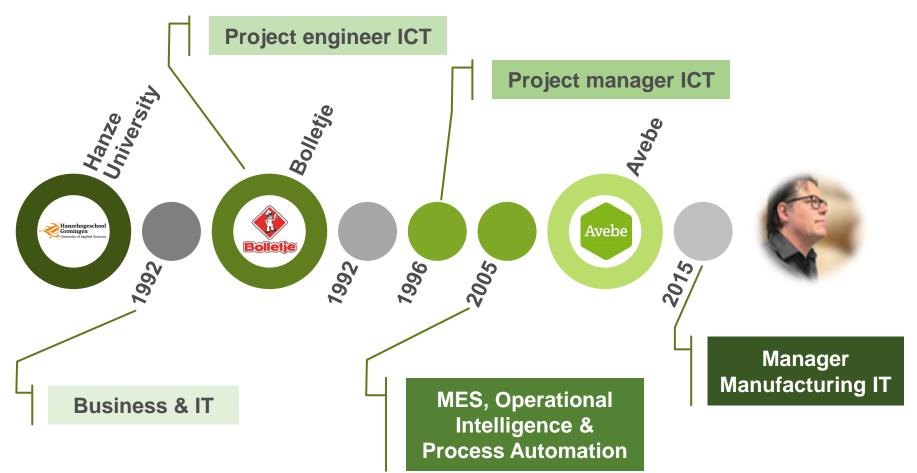

# Manufacturing IT department

#### ICT:

- Business application
- Infrastructure

#### **Manufacturing IT:**

- Manufacturing operations management applications
- Automation applications