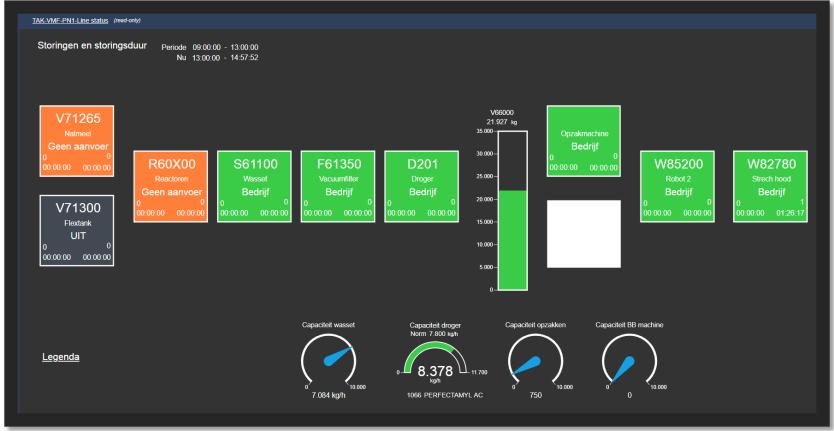

**SWOT** analysis



## Main goal Factory 4.0: Transforming Avebe with data









The accessibility of data is paramount for

# informed decision making

at all levels of business

#### The Operations strategy 2022 is founded on 5 main strategic pillars



# **Build Strategic Partnerships**









# **Use cases**

Training

Utilizing Asset Framework

Dashboards



# TrendMiner Corporate Explorer Program



We have to develop the

next generation

process engineers

# TrendMiner in practice: Coagulation



#### Issue:

Valve opened to fast

#### Solution:

changing ramping in process automation



## **Utilizing the PI Asset Framework**



Calculations within PI AF

### **Event frames**





### **Production lines overview dashboard**



## **OEE - production line status dashboard**





## **Energy dashboard**



## Electricity monitoring and prediction

but still in excel...

## Avebe

Transformation to a data driven organization



#### CHALLENGE

The technology storm is developing

- More and more technologies coming available on the market
- Additional challenges with an ageing workforce: ~20% will retire within 5 years

#### SOLUTION

Avebe developed an operations strategy "Avebe Factory4.0"

 Main goal Factory4.0: Transforming Avebe with data

#### **RESULTS**

Strategic focus on getting value out of data

- TrendMiner Corporate Explorer Program
- WCOM program
- Value Driven Maintenance program



## Avebe: Transformation to a data driven organization



- Jan Spijkerman
- Manager Manufacturing IT
- Coöperatie AVEBE U.A.
- jan.spijkerman@avebe.com



- Tom Wassi