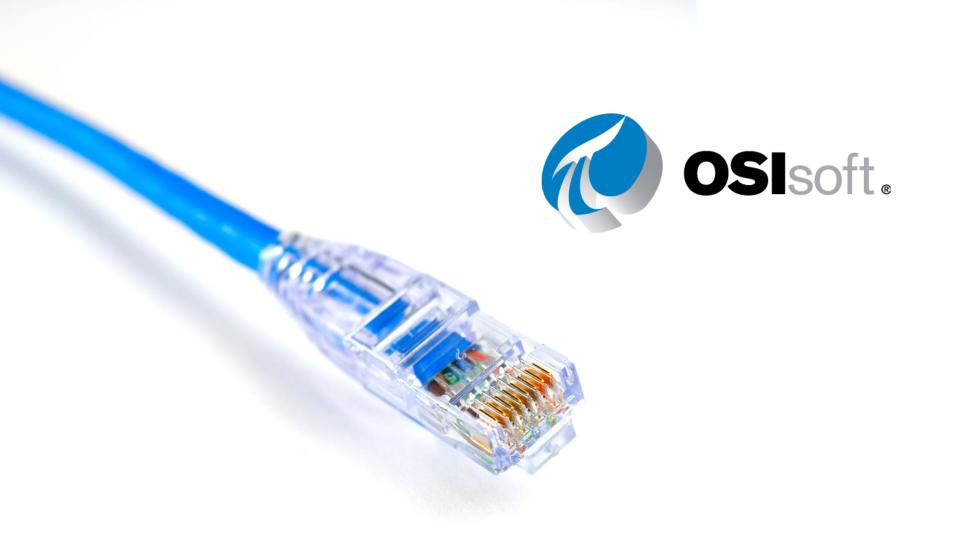

# Manufacturing IT department

#### ICT:

- Business application
- Infrastructure

#### **Manufacturing IT:**

- Manufacturing operations management applications
- Automation applications