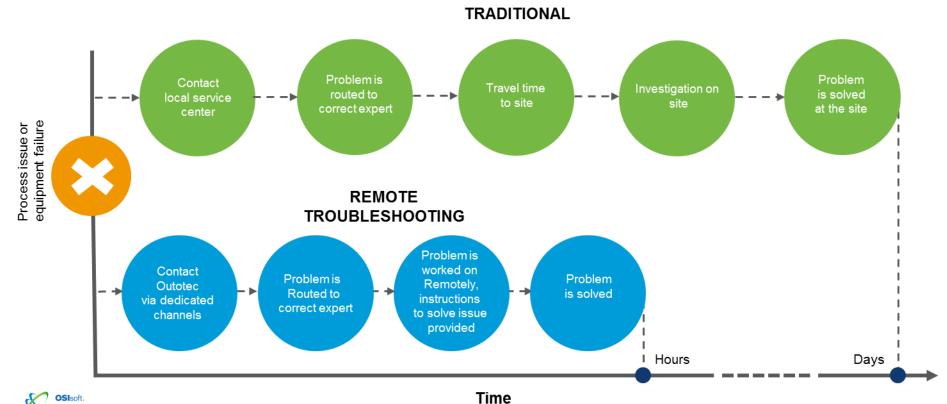

## Remote Troubleshooting

#### Fast way to recover production

#### CHALLENGE

No or poor visibility to online/history data

- Remote or isolated site locations
- Long response times to service requests

#### SOLUTION

Globally centralized database with online process data. One truth!

- Full PI system taken into operation
- Remote Service Portal available
- Advanced analytics based on process data

#### RESULTS

Faster response and recovery times. Improved operational capability

- Reduced need to travel on site
- Shorter operation downtime during process issues
- Fast deployment of service