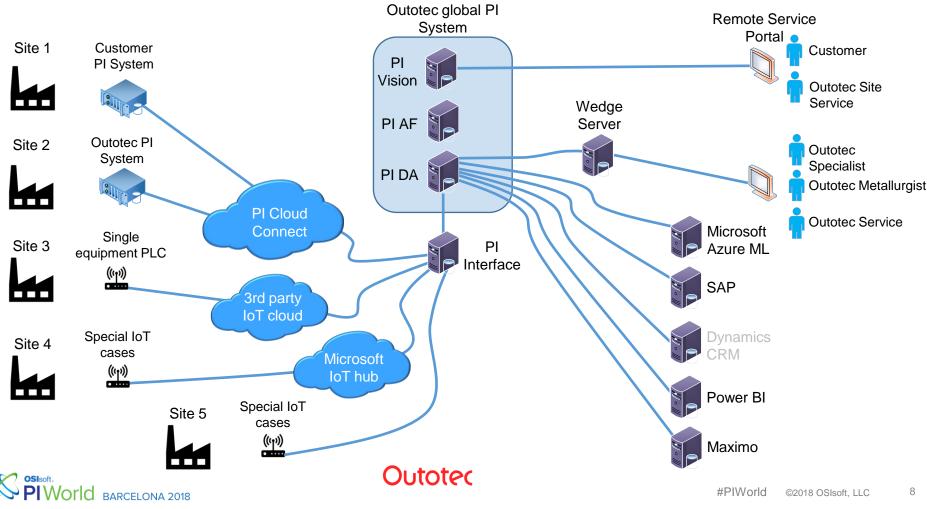

#### SOLUTION

Globally centralized database with online process data. One truth!

- Full PI system taken into operation
- Remote Service Portal available
- Advanced analytics based on process data