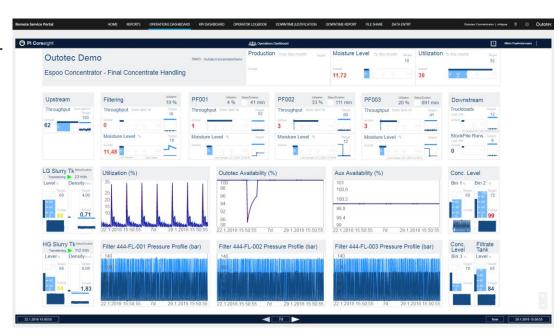

## Remote Service Portal

#### Shared insights and tools for day-to-day operations

- Process Book and Coresight dashboards published via web browser
- Fast deployment of recurring projects
- User role based dashboards
- Manual data entry forms
- Reporting
- Logbook functionalities
- Selected customer reference:
  - Anglo Platinum South Africa