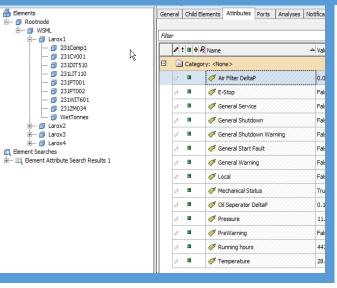

## Asset Framework Enabling fast Deployment

#### Customer template

VS.

- Different raw data templates from different sites
- Outotec template enabling fast deployment
- Universal naming
  - KPI's calculated the same way between sites

Outotec Template