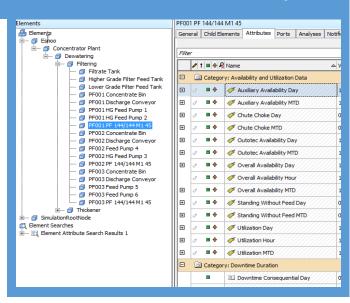

## Asset Framework Enabling fast Deployment

#### Customer template

VS.

- Different raw data templates from different sites
- Outotec template enabling fast deployment
- Universal naming
  - KPI's calculated the same way between sites

Outotec Template