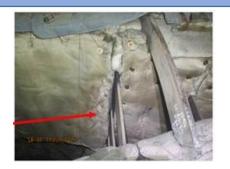

#### SUCCESS EXAMPLE: CRACK FOUND IN THE COMBUSTION TURBINE!!!

2. Improvement of Performance Monitoring, Analysis and report

Take advantage of AF, Asset Analytics, Event Frames and Notifications