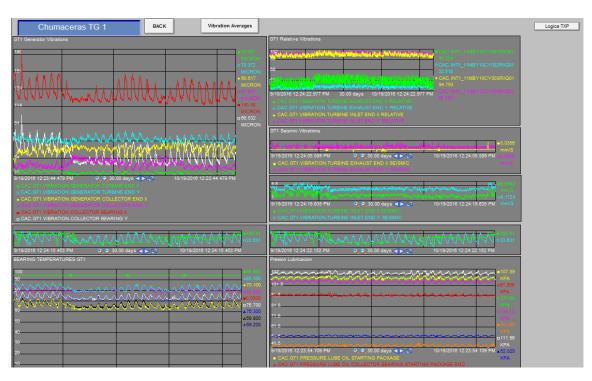

#### SUCCESS EXAMPLE: CRACK FOUND IN THE COMBUSTION TURBINE!!!

2. Improvement of Performance Monitoring, Analysis and report

Take advantage of AF, Asset Analytics, Event Frames and Notifications