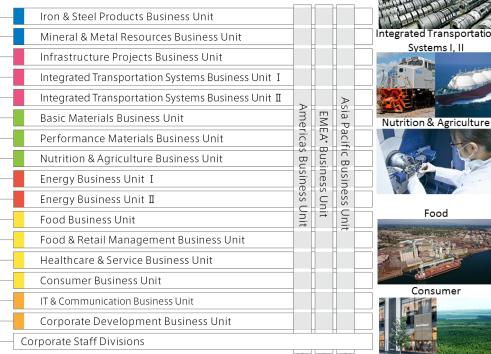

## Mitsui & Co., Ltd. Organization

16 headquarters business units and 3 regional business units

President & CEO

#### 6 business areas

- Metals
- Machinery & Infrastructure
- Chemicals
- Energy
- Lifestyle
- Innovation & Corporate Development

Mineral & Metal

**Basic Materials** Systems I, II

Energy I Energy II

Food

IT & Communication Corporate Development