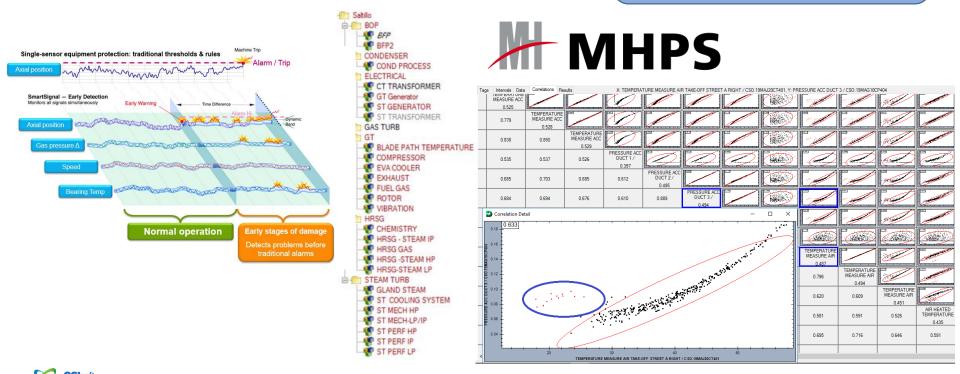

fed with Saltillo plant data: Predict-it of **Engineering Consultants Group, Inc.** 

1. Advanced Pattern Recognition Software

Early Warnings much before a real failure occurs!!

#### SUCCESS EXAMPLE: CRACK FOUND IN THE COMBUSTION TURBINE!!!

2. Improvement of Performance Monitoring, Analysis and report

Take advantage of AF, Asset Analytics, Event Frames and Notifications