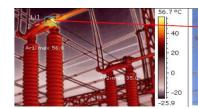

#### SUCCESS EXAMPLE: CRACK FOUND IN THE COMBUSTION TURBINE!!!

2. Improvement of Performance Monitoring, Analysis and report

Take advantage of AF, Asset Analytics, Event Frames and Notifications