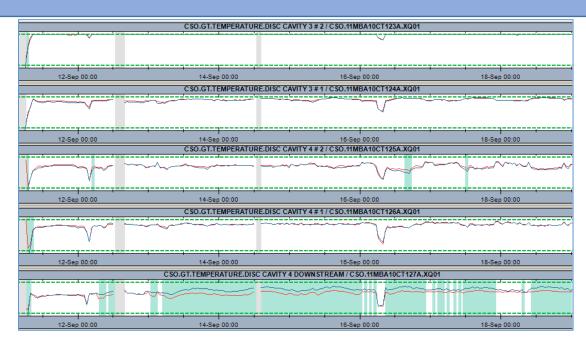

# PERFORMANCE MONITORING AND ANALYSIS

In 2017, a replica of Saltillo PI Server was installed in the Cloud in Tokyo using Microsoft Azure infrastructure

Real time data is being received from Saltillo by PI Cloud Connect

Allows sharing data from our **AF structure**, so assets and analytics can also be transferred without the necessity of a VPN

**Mexico City** 

**Advanced Pattern Recognition** 

**Software** was installed in the Cloud and

fed with Saltillo plant data: Predict-it of **Engineering Consultants Group, Inc.** 

1. Advanced Pattern Recognition Software

Early Warnings much before a real failure occurs!!

#### SUCCESS EXAMPLE: CRACK FOUND IN THE COMBUSTION TURBINE!!!

2. Improvement of Performance Monitoring, Analysis and report

Take advantage of AF, Asset Analytics, Event Frames and Notifications