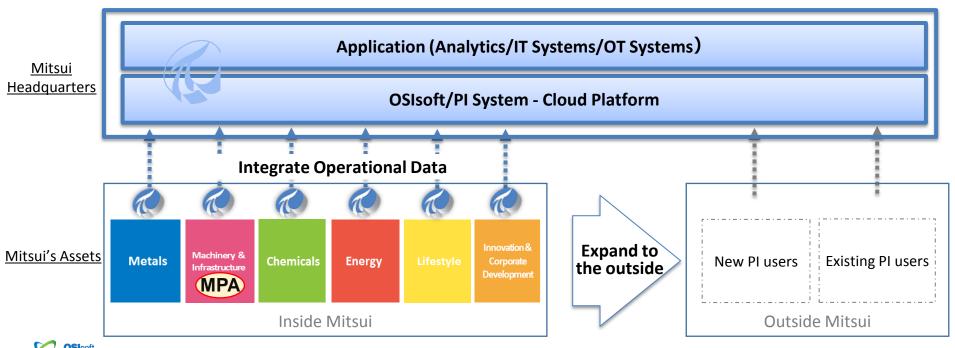

## **MPA Company Overview**

Mitsui & Co Power Americas provides services for the Administration, Operation and **Maintenance** to MT Falcon, Valladolid (Jera and Mitsui & Co) and EDI/EDP (EDF and Mitsui & Co).

A 100% Subsidiary of Mitsui & Co., Ltd since 2010.

MT Falcon is an asset-holding company composed by:

# PERFORMANCE MONITORING AND ANALYSIS

In 2017, a replica of Saltillo PI Server was installed in the Cloud in Tokyo using Microsoft Azure infrastructure

Real time data is being received from Saltillo by PI Cloud Connect