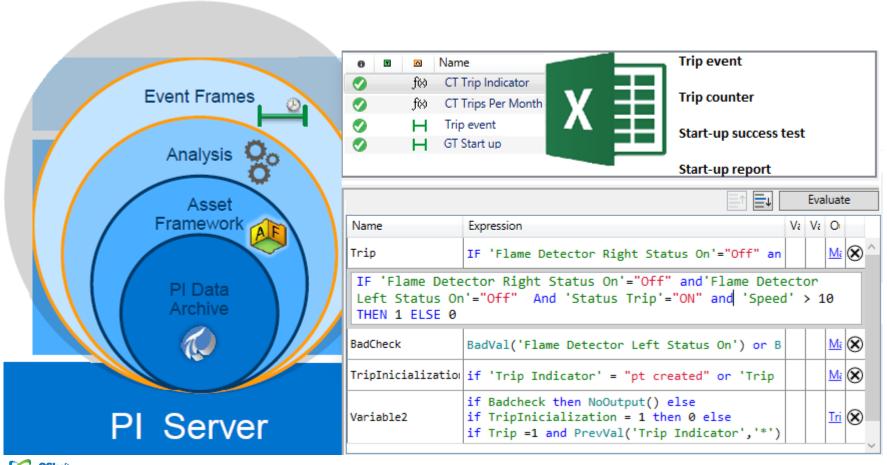

#### SUCCESS EXAMPLE: CRACK FOUND IN THE COMBUSTION TURBINE!!!

2. Improvement of Performance Monitoring, Analysis and report

Take advantage of AF, Asset Analytics, Event Frames and Notifications