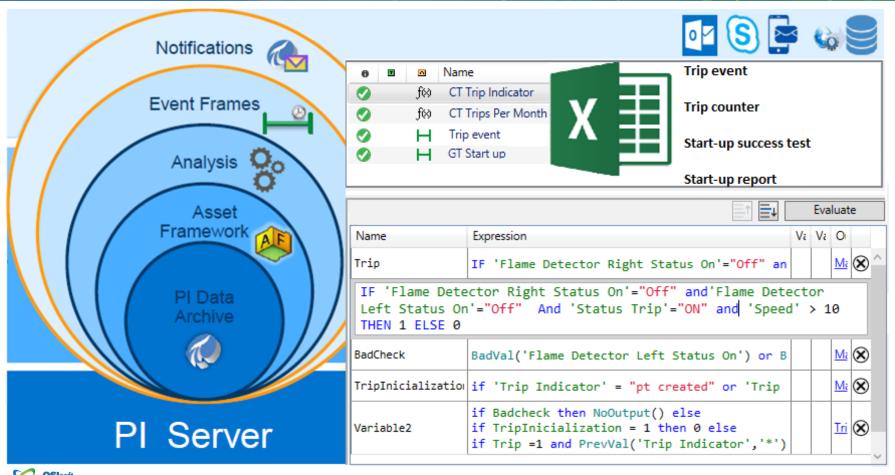

#### Integration of PI with our CMMS (SAP PM)

- Creating rules (**Asset Analytics**) to active warning notifications in SAP PM →

  Condition Based Maintenance
- Incorporate plant data to optimize Preventive Maintenance