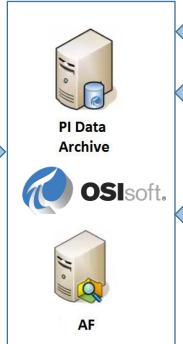

## **How PI System was applied**

2011

PI ProcessBook

## **How PI System was applied**

2011

PI DataLink

#### How PI System was applied

2011

PI DataLink

# PERFORMANCE MONITORING AND ANALYSIS

In 2017, a replica of Saltillo PI Server was installed in the Cloud in Tokyo using Microsoft Azure infrastructure

Real time data is being received from Saltillo by PI Cloud Connect

Allows sharing data from our **AF structure**, so assets and analytics can also be transferred without the necessity of a VPN

**Mexico City** 

**Advanced Pattern Recognition** 

**Software** was installed in the Cloud and