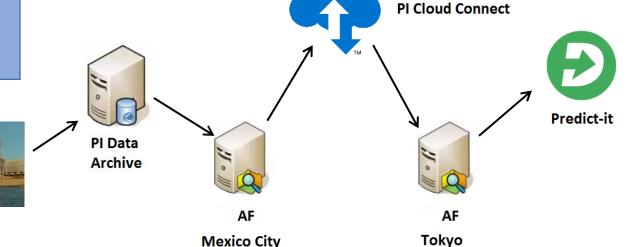

# PERFORMANCE MONITORING AND ANALYSIS

In 2017, a replica of Saltillo PI Server was installed in the Cloud in Tokyo using Microsoft Azure infrastructure

Real time data is being received from Saltillo by PI Cloud Connect

Allows sharing data from our **AF structure**, so assets and analytics can also be transferred without the necessity of a VPN

**Mexico City** 

**Advanced Pattern Recognition** 

**Software** was installed in the Cloud and

fed with Saltillo plant data: Predict-it of **Engineering Consultants Group, Inc.** 

1. Advanced Pattern Recognition Software

Early Warnings much before a real failure occurs!!