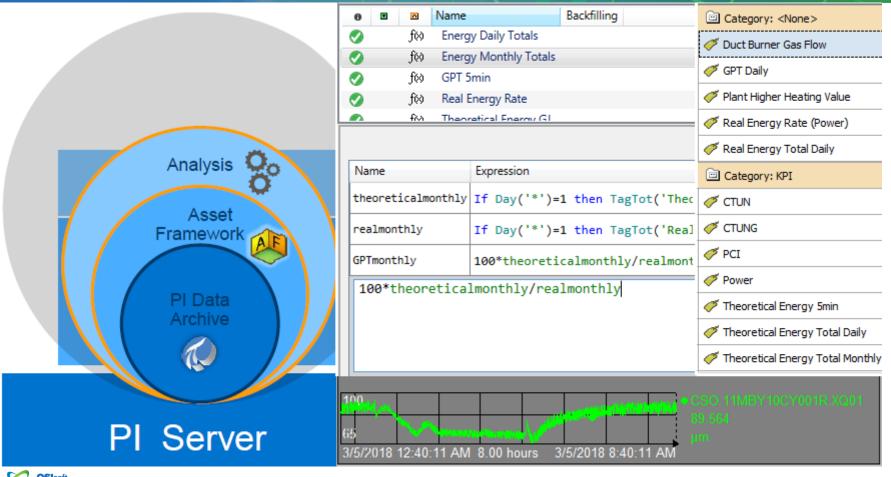

# PERFORMANCE MONITORING AND ANALYSIS

#### How PI System was applied

2011

PI DataLink