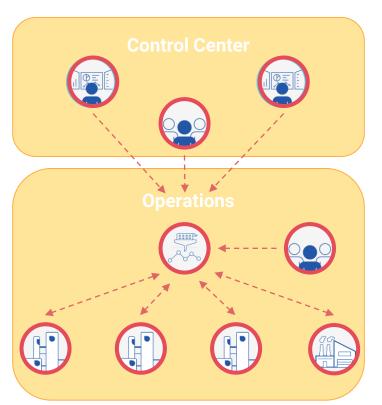

## Impact of the digital Transformation

A "Control Tower" notion is introduced where analysts can be leveraged globally. Analysts are layered into a monitor (short term), predict and optimize (medium term) and analyze (long term optimization)

Operations leverage a common language and vocabulary, making the visualization tools an integral part of their work and becoming much more data driven

## **Control Tower**

Control Center in Kuala Lumpur, Malaysia