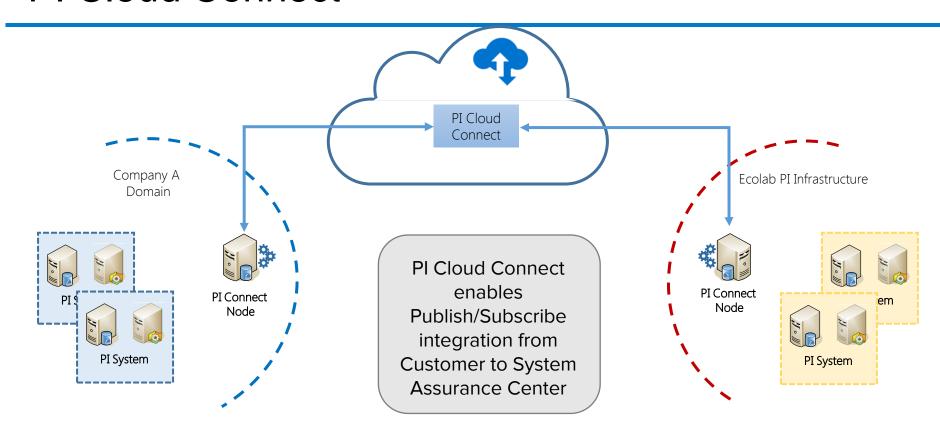

### B2B Data Connections – Why PI Cloud Connect?

- ENABLES real-time data sharing for analytic models to be actionable
- ACCELERATES deployment delivering value to the customer
- SECURED data sharing without Virtual Private Networks (VPNs)
- PREFERRED method for customers with OSIsoft PI
- EASY to Install, Connect, Configure.
- MANAGED by OSIsoft with minimal On-premises footprint
- SCALABLE and reliable solution based on Microsoft Azure
- WEB-BASED portal for configuration and monitoring

### PI Cloud Connect