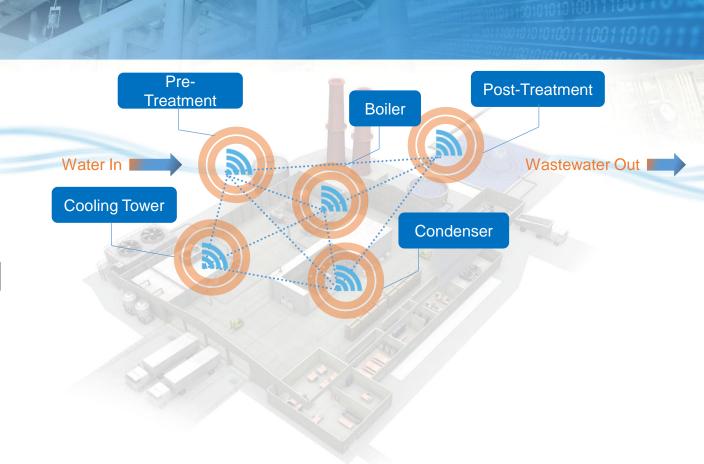

# are the heart of your production efficiency

Keeping the CONDENSER at design performance:

### OMNI™ CONDENSER PERFORMANCE

Combining chemistry, automation, sensors & data analytics

**Predict performance** of critical assets

**Prevent** unscheduled downtime & lost production

Prolong asset life & production runtime