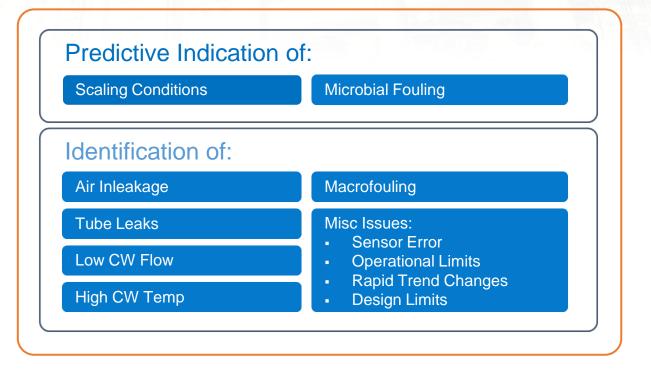

### **HOW OMNI ANALYTICS WORKS**

### OMNI™ CONDENSER PERFORMANCE

Combining chemistry, automation, sensors & data analytics

**Predict performance** of critical assets

**Prevent** unscheduled downtime & lost production

Prolong asset life & production runtime