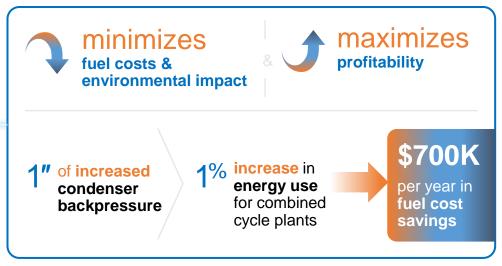

### **Four 2x1 Combined Cycle Power Block**

- Once through circ water system
- Elevated DO and cation conductivity in the condensate
- OMNI indicated air inleakage correlated to "bravo" CD pump

Heat rate penalty by 1% \$100,000/month