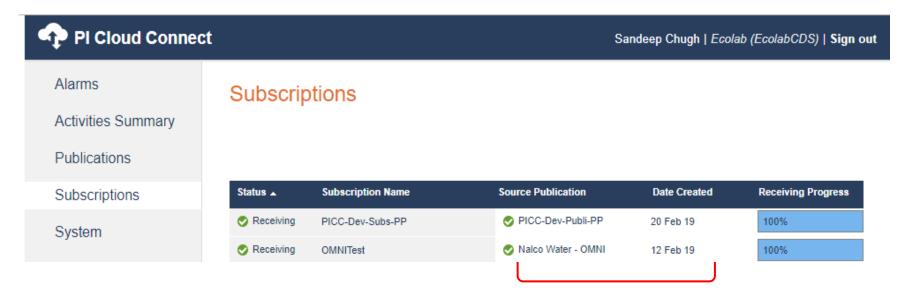

### Sample of PI Cloud Connect Setup

- Publish and Subscribe
- Wizard-based configuration