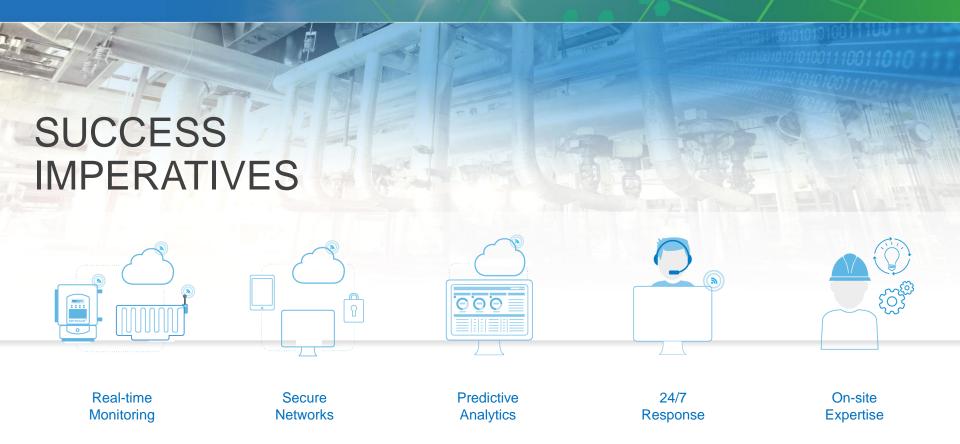

### System Assurance Center

Response

## ECOLAB3D Dashboard

# ECOLAB3D Dashboard

24/7 Response

# ECOLAB3D Dashboard

On-site Expertise