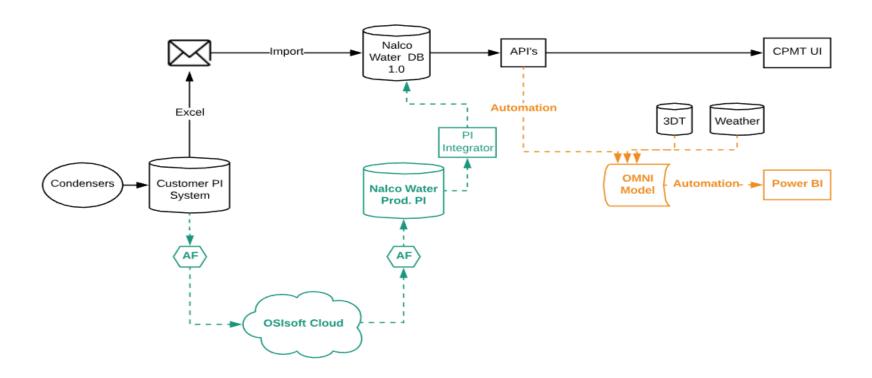

### End to End Architecture

### B2B Data Connections – Why PI Cloud Connect?

- ENABLES real-time data sharing for analytic models to be actionable
- ACCELERATES deployment delivering value to the customer
- SECURED data sharing without Virtual Private Networks (VPNs)
- PREFERRED method for customers with OSIsoft PI
- EASY to Install, Connect, Configure.
- MANAGED by OSIsoft with minimal On-premises footprint
- SCALABLE and reliable solution based on Microsoft Azure
- WEB-BASED portal for configuration and monitoring