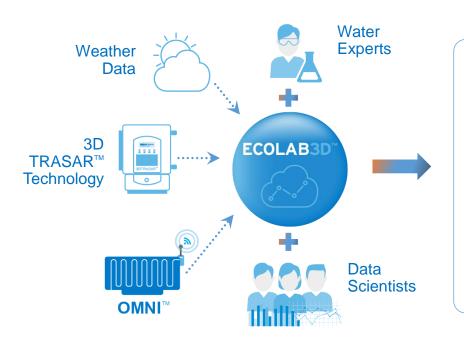

## ECOLAB3D Dashboard

# ECOLAB3D Dashboard

24/7 Response

# ECOLAB3D Dashboard

On-site Expertise