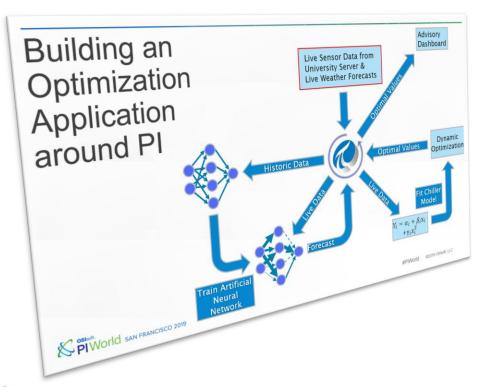

### The University of Utah

Kody Powell, Ph.D. Pratt Rogers, Ph.D.

Forecasting and Dynamic Real-Time Optimization