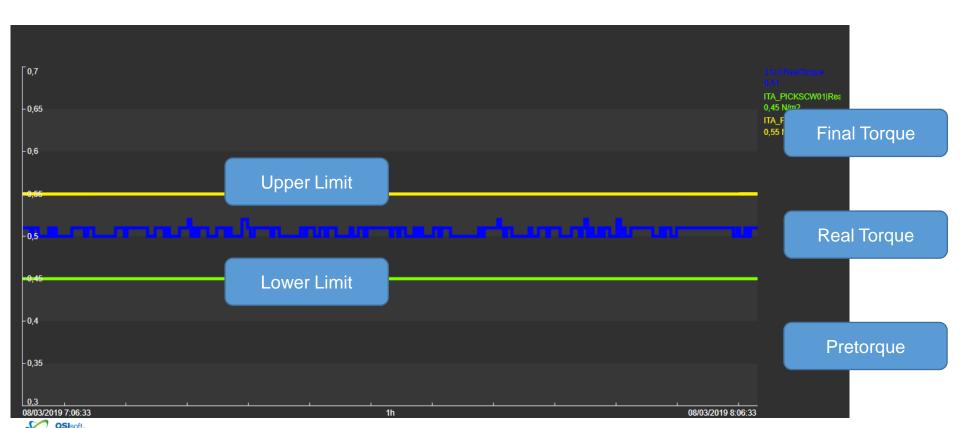

#### Real Torque = Final Torque - Pretorque

- Customer complaint: broken connector
- Unit was manufactured 6 months ago.
- Unit passed all our controls
- Our Traceability system says it passed all the tests

#### Result

- Identified easily the scenario that generated this failure
- Took action and added a new control
- Saved \$50k to \$100k in sorting material at customer facility
- Saved time in root cause analysis