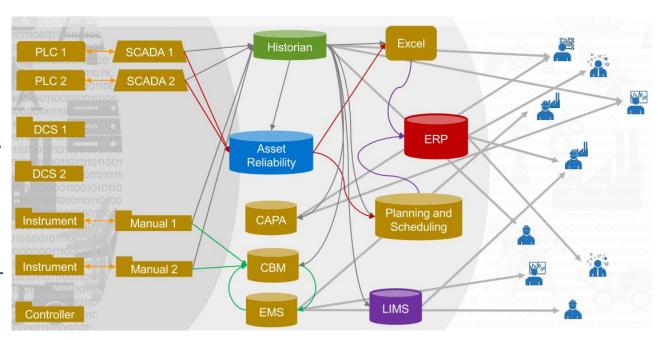

#### **Our Challenge**

- Equipment has its own software to monitor itself, but data is not shared.
- Several systems
   managing different things
   and no correlational
   analysis can be done
   easily.
- Statistical analysis need to be done manually after extracting data from the equipment.