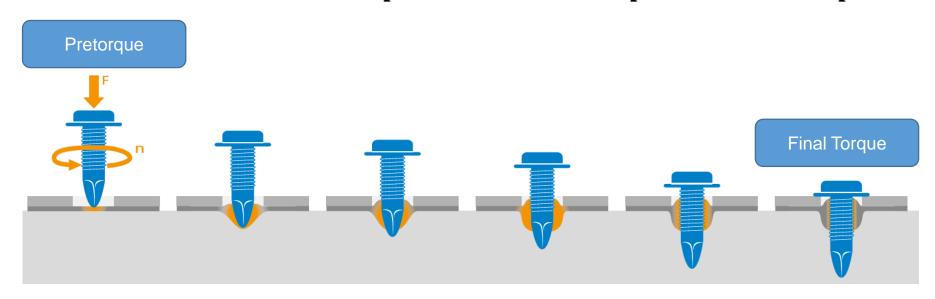

#### Real Torque = Final Torque - Pretorque

- Customer complaint: broken connector
- Unit was manufactured 6 months ago.
- Unit passed all our controls
- Our Traceability system says it passed all the tests