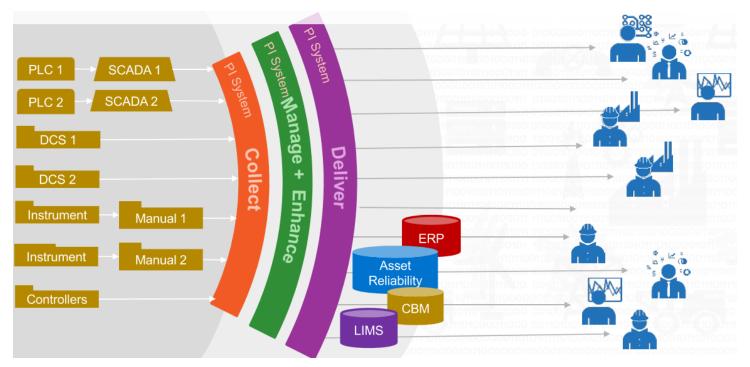

# **The Proposed Solution**

Use PI System as a centralized repository for all data.

# **Benefits using PI System**

**Analytics Tools** 