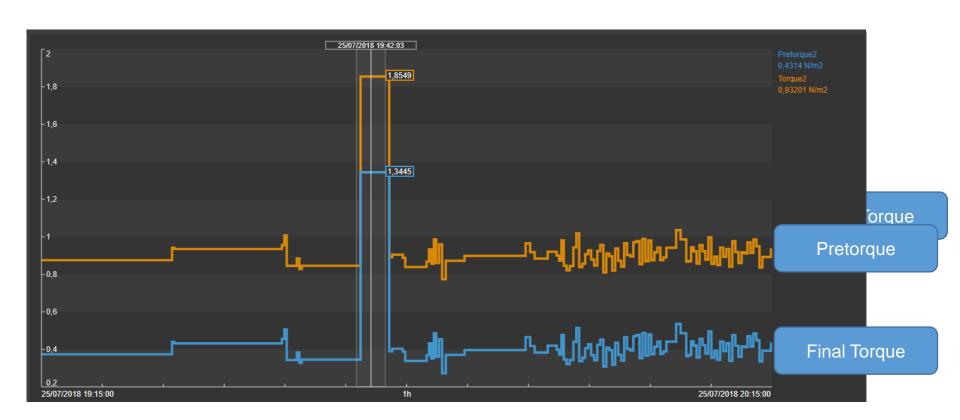

#### Real Torque = Final Torque - Pretorque

- Customer complaint: broken connector
- Unit was manufactured 6 months ago.
- Unit passed all our controls
- Our Traceability system says it passed all the tests

#### Result

- Identified easily the scenario that generated this failure
- Took action and added a new control
- Saved \$50k to \$100k in sorting material at customer facility
- Saved time in root cause analysis