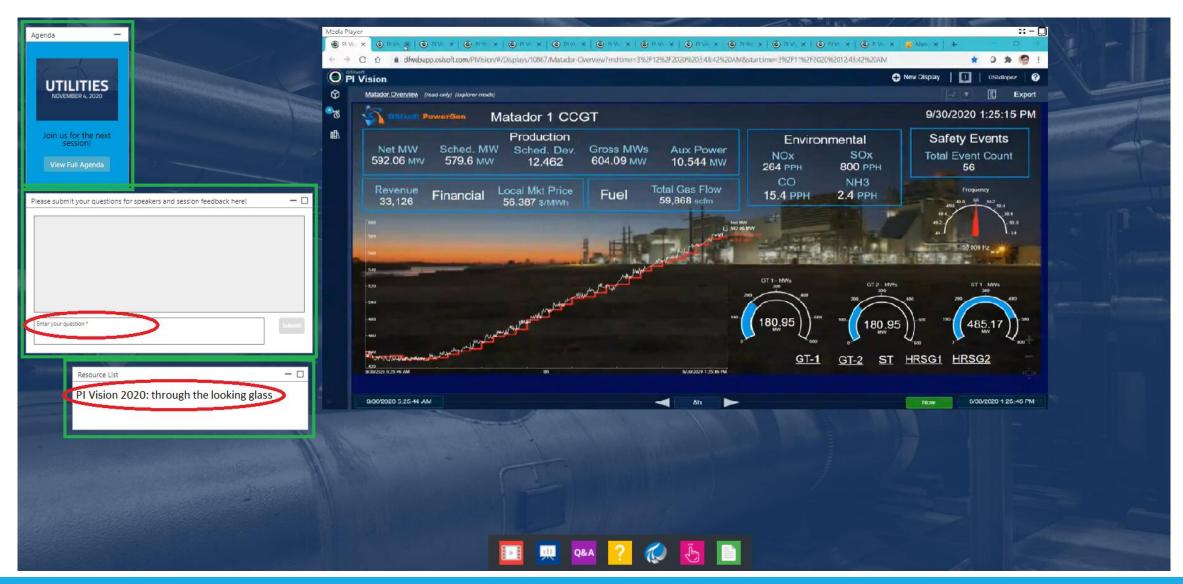

## GET THE MOST OUT OF THE SUMMIT

- •At the end of each session, sit tight. A redirect will take you to the next session, where you can enter your email to tune in.
- •Want to revisit today's content? All of what you see during today's live programming will be available on-demand using CrowdCompass the same way you connected today.
- •If you have colleagues who are interested but have not yet registered, they can still sign up to access all the content at https://events.osisoft.com/NAM-VIS