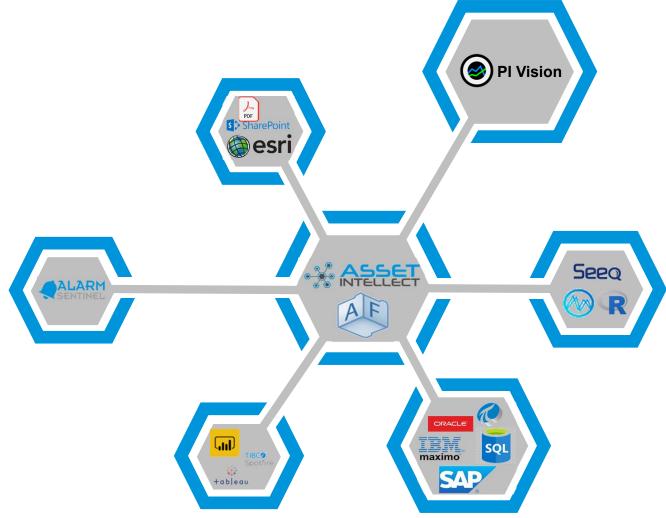

# Asset Intellect – Enterprise visualization for the entire plant

- Links multiple information sources in context of PI AF.
- Enables Remote Operations Centres.
- Choice of tools.
- Holistic view of asset management & operations.
- Helps reduce siloed applications.
- Decrease data wrangling.
- Ability to drill from dashboards.

# Alarm Sentinel – DCS alarms using the PI System

- Expose alarms outside of control room.
- Correlate with PI data.
- Mash alarms, events, PI Notifications and operator logs.
- Post event and ad-hoc analysis.
- Fast easy rollout using existing PI infrastructure.
- Industry standard Alarm Management KPI's.