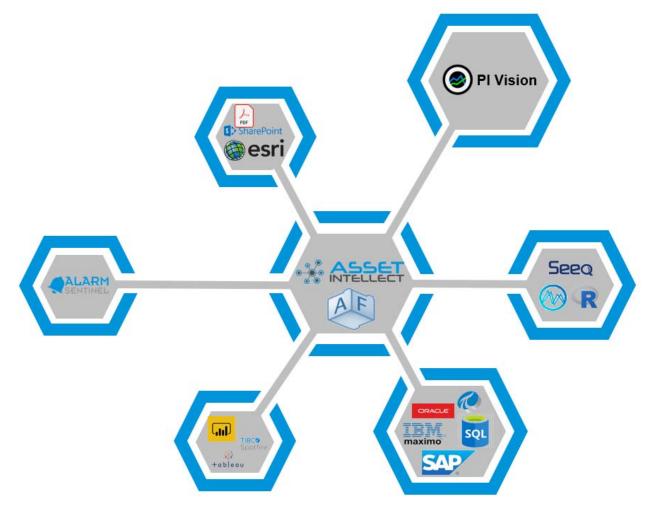

# Asset Intellect – Enterprise visualization for the entire plant

- Links multiple information sources in context of PI AF.
- Enables Remote Operations Centres.
- Choice of tools.
- Holistic view of asset management & operations.
- Helps reduce siloed applications.
- Decrease data wrangling.
- Ability to drill from dashboards.

# Alarm Sentinel – DCS alarms using the PI System

- Expose alarms outside of control room.
- Correlate with PI data.
- Mash alarms, events, PI Notifications and operator logs.
- Post event and ad-hoc analysis.
- Fast easy rollout using existing PI infrastructure.
- Industry standard Alarm Management KPI's.