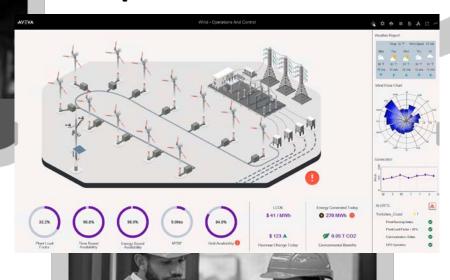

Abnor

6:20 pm

nent

**Review Daily** Reports

Resear **Doc** At the conclusion of the shift generate reports automatically to quickly facilitate a review of the outcomes for the shift.