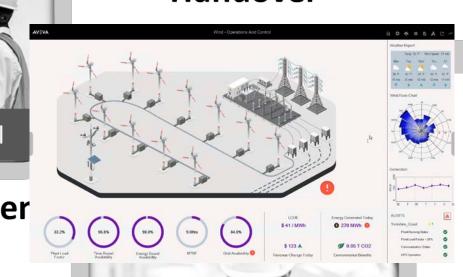

# **Change Equipment Operational State**

Safely and securely adjust the operational state of your process to achieve the goals of your production plan while maintaining optimal situational awareness.

### 12:30 pm

On Demand Assistance

When an unexpected situation arises, easily engage and collaborate with your team to address issues quickly and digitize the knowledge to ensure all staff are prepared for similar situations in the future.