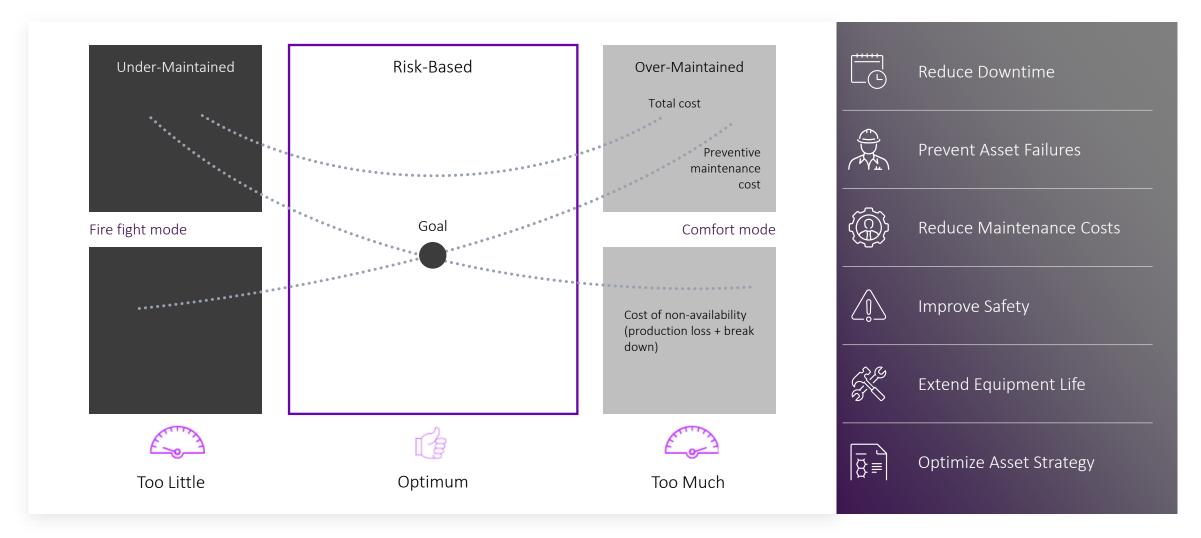

### Balance Risk Cost and Performance

**DESIGN OPERATE OPTIMIZE** Visualization Multi-experience engineering and operations visualization across the enterprise Leverage AI to eliminate Improved safety and Define, measure and unplanned downtime optimize the asset strategy reliability in maintenance **Asset Strategy Asset Analytics Asset Maintenance** Predictive and prescriptive analytics Mobile maintenance execution and workflows **Performance** Reliability Centered Maintenance (RCM) Remaining useful life Condition-based Maintenance Comprehensive asset library Root cause analysis Digital work permitting Asset strategy simulation and optimization Case and collaboration management Safe job analysis Failure mode and effect analysis (FMEA) Model template library and fault diagnostics **EAM** integration **Industrial Information Management** Engineering: Engineering data collection, Operations: Real-time data collection, aggregation, aggregation, storage and contextualization contextualization, events and self-service analysis

#### Building an Asset Strategy that supports your strategic business objectives

- Balance risk, cost and performance
- Develop a maintenance strategy based on asset criticality to meet your corporate objectives
- Inclusive of integrated asset library
- Open EAM integration