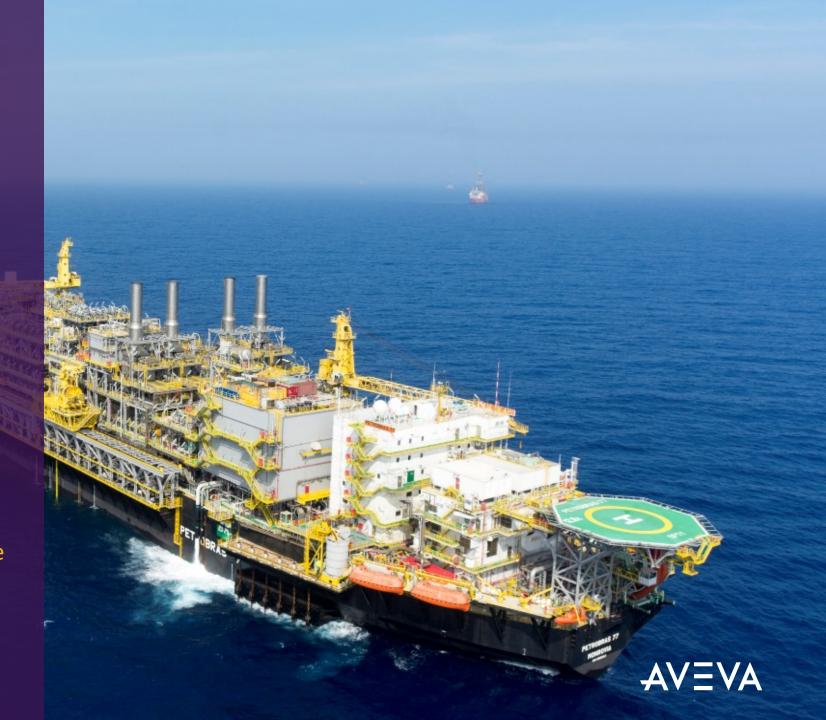

## Petrobras

Technology as a Strategy:
The Connected Workforce

- Increase productivity while minimizing human errors with AVEVA Mobile Operator
- Connecting workers to the field and command centers
- Issue of work permits and maintenance orders by field workers