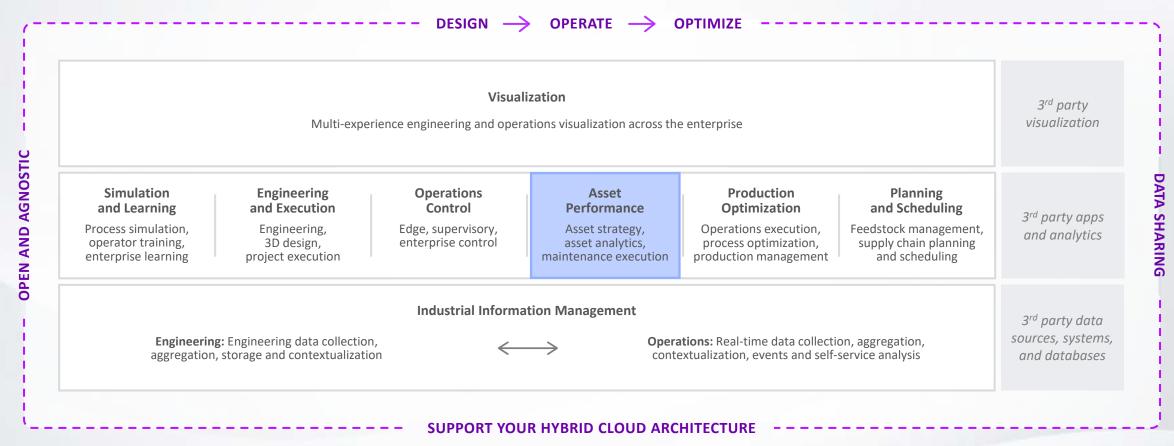

### Balance Risk Cost and Performance

**DESIGN OPERATE OPTIMIZE** Visualization Multi-experience engineering and operations visualization across the enterprise Leverage AI to eliminate Improved safety and Define, measure and unplanned downtime optimize the asset strategy reliability in maintenance **Asset Strategy Asset Analytics Asset Maintenance** Predictive and prescriptive analytics Mobile maintenance execution and workflows **Performance** Reliability Centered Maintenance (RCM) Remaining useful life Condition-based Maintenance Comprehensive asset library Root cause analysis Digital work permitting Asset strategy simulation and optimization Case and collaboration management Safe job analysis Failure mode and effect analysis (FMEA) Model template library and fault diagnostics **EAM** integration **Industrial Information Management** Engineering: Engineering data collection, Operations: Real-time data collection, aggregation, aggregation, storage and contextualization contextualization, events and self-service analysis