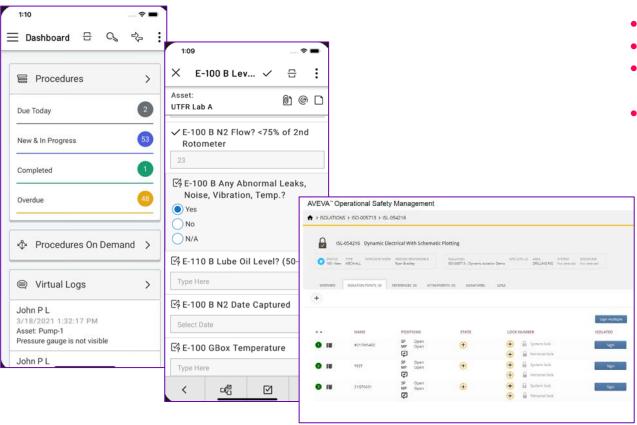

## Asset Inspection & Maintenance

#### Continued pivot to cloud use cases for connected worker

- Enables cultural change and best practices to drive reliability at the front line
- Improves plant reliability, safety and profitability
- Ensures workers execute all field tasks required to achieve reliable operations and maintenance
- Mitigate risk of intolerable economic, safety, and/or environmental consequences

Roadmap Deliveries: Additional data merge utilities for Mobile Operator Round upgrades, Cognex integration to support additional scanning capabilities for positive asset identification

Dynamic Isolations, mobile enhancements and split pipe tracking for Operational Safety Management