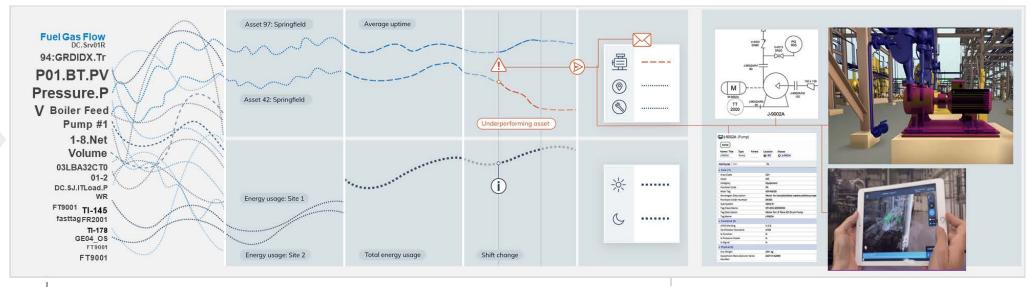

Transform raw data into actionable KPIs using streaming calculations Send automatic alerts to the right people with the right information Leverage digital information for a safe and efficient workforce