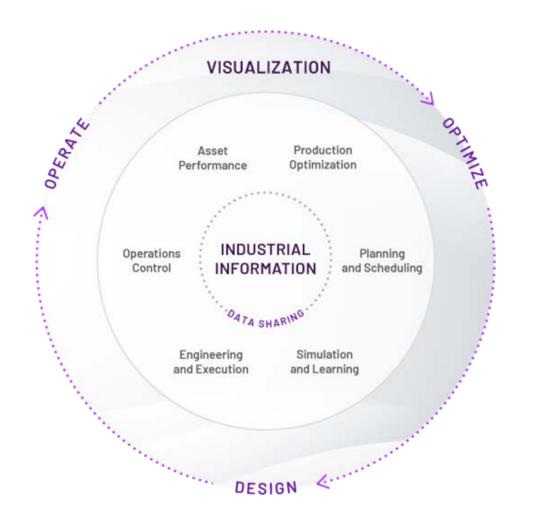

### Balance Risk Cost and Performance

**DESIGN OPERATE OPTIMIZE** Visualization Multi-experience engineering and operations visualization across the enterprise Leverage AI to eliminate Improved safety and Define, measure and unplanned downtime optimize the asset strategy reliability in maintenance **Asset Strategy Asset Analytics Asset Maintenance** Predictive and prescriptive analytics Mobile maintenance execution and workflows **Performance** Reliability Centered Maintenance (RCM) Remaining useful life Condition-based Maintenance Comprehensive asset library Root cause analysis Digital work permitting Asset strategy simulation and optimization Case and collaboration management Safe job analysis Failure mode and effect analysis (FMEA) Model template library and fault diagnostics **EAM** integration **Industrial Information Management** Engineering: Engineering data collection, Operations: Real-time data collection, aggregation, aggregation, storage and contextualization contextualization, events and self-service analysis