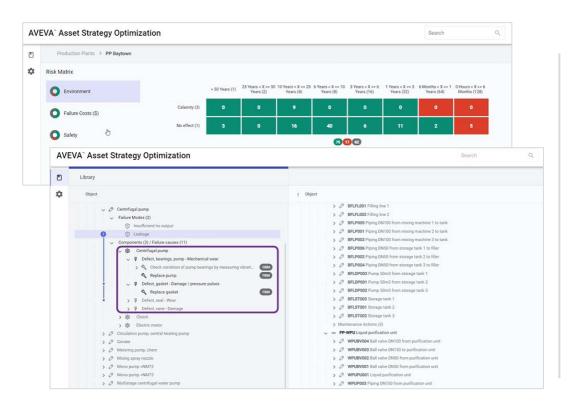

# Asset Strategy

#### Building an Asset Strategy that supports your strategic business objectives

- Balance risk, cost and performance
- Develop a maintenance strategy based on asset criticality to meet your corporate objectives
- Inclusive of integrated asset library
- Open EAM integration

### **Asset Strategy Optimization**

- Asset Strategy Library templates for standardization and best practices
- Use of simulation for optimization of maintenance strategies short/long term
- Root Cause Analysis
- Spare parts optimization
- Optimization of asset across 40+ platforms