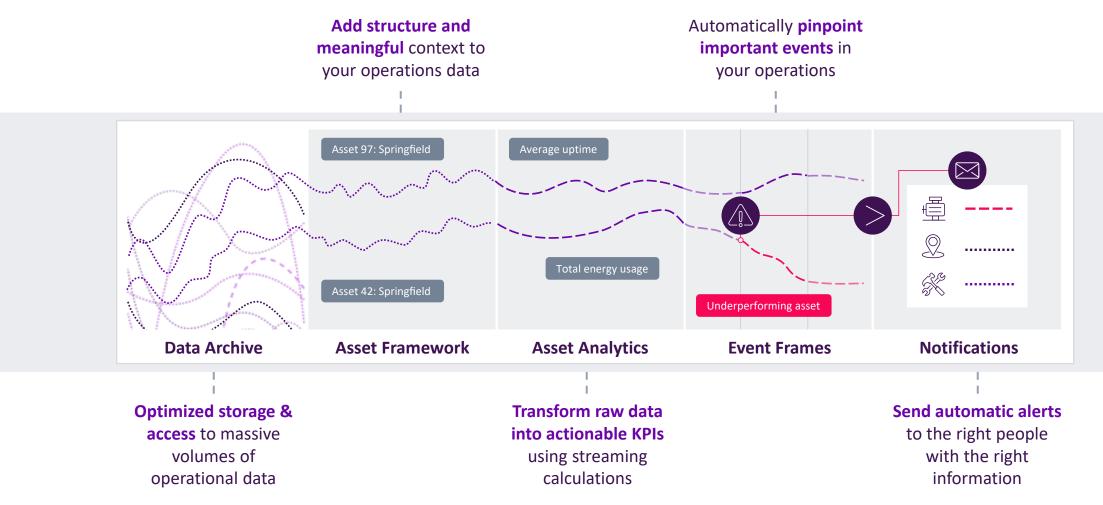

## Managing operations data is complex

# PI System is the industry-leading operations data infrastructure solution

# PI System collects, stores & delivers structured and reliable operations data across the enterprise

PI System serves as critical information management layer, supporting AVEVA's operational software portfolio.

- Better data

  Accuracy, reliability, context, scope and scale
- 2 Smarter solutions
  With better integration, while maintaining neutrality
- Proven outcomes

  Efficiency, agility, reliability, sustainability

#### AVEVA PI Server turns data into decision-ready information