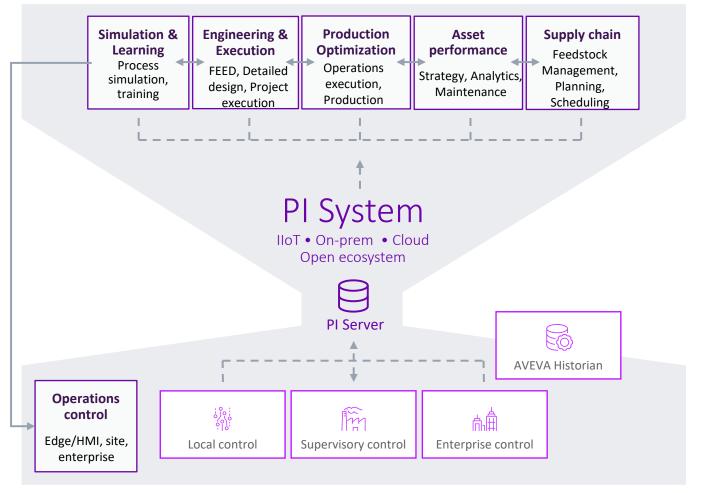

## PI System

#### At a glance:

Real-time data is key to increasing operating efficiency and reliability, as well as integrating more closely with supply chain partners. PI System provides a secure hub for contextualized operations data that can be extended via the cloud to give data access to any authorized person, application or tool in any location.