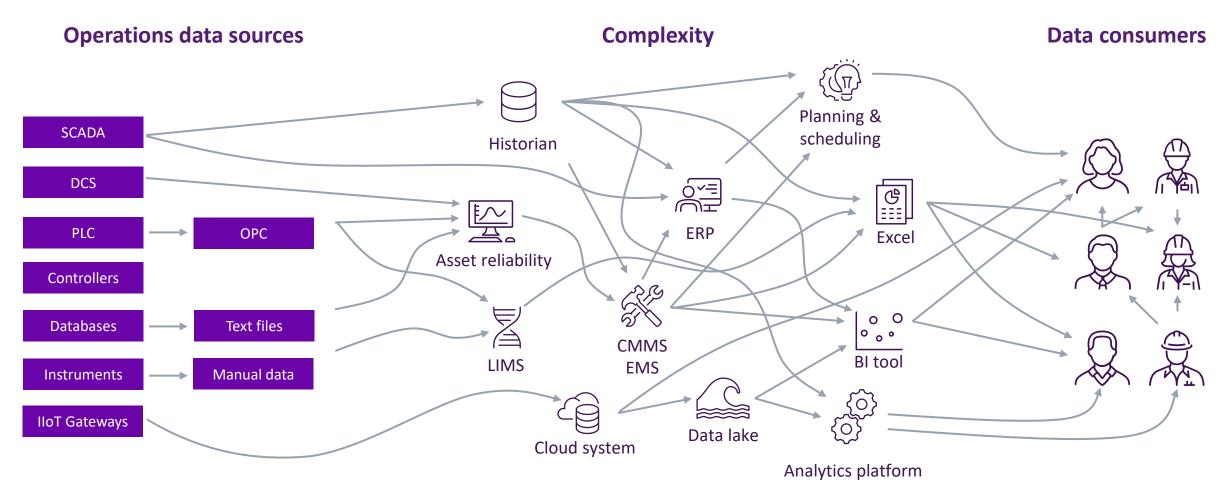

ing neutrality and boosting sustainability





## PI System

#### At a glance:

Real-time data is key to increasing operating efficiency and reliability, as well as integrating more closely with supply chain partners. PI System provides a secure hub for contextualized operations data that can be extended via the cloud to give data access to any authorized person, application or tool in any location.



#### The PI System Advantages



Highly reliable system of record



Easy self-service access and visualization



Aggregate data in distributed environments



Analytics and event tracking



Attach context & meaning to data



Fast integration with analytic tools & apps



Secure data across all domains



Supports remote assets and IIoT devices



## Managing operations data is complex





# PI System is the industry-leading operations data infrastructure solution





# PI System collects, stores & delivers structured and reliable operations data across the enterprise

PI System serves as critical information management layer, supporting AVEVA's operational software portfolio.



- Better data

  Accuracy, reliability, context, scope and scale
- 2 Smarter solutions
  With better integration, while maintaining neutrality
- Proven outcomes

  Efficiency, agility, reliability, sustainability



#### AVEVA PI Server turns data into decision-ready information





# What have we been up to?



## A substantial amount of mandatory infrastructure work

Teams have been working on the PI Server continuously

Another layer of protection for the code





AVEVA PI Server 2018 SP3