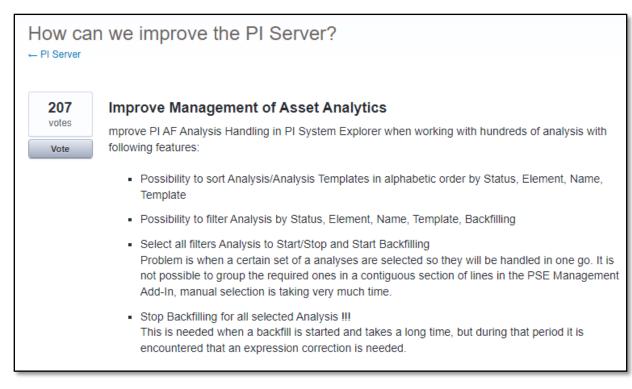

## Improving management of Analyses

Simple filtering on the main page

Sorting capabilities for columns

New tabs to manage overall service

https://feedback.osisoft.com/forums/555148-pi-server/suggestions/18610852

#### Tools to ease the management of Asset Analytics

#### Easily find expensive analyses

• One bad Analysis template can impact the whole service

Built in tools to identify poorly configured analyses

Come to the Day 3 talk "AF Analytics: Best Practices and Troubleshooting" for a sneak preview