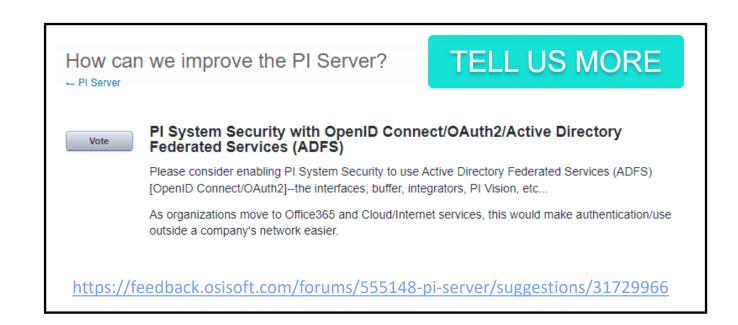

#### Modern authentication and the PI System

- Cloud- or hybrid-based IT landscape in deploying and managing the PI System
- Researching claims-based authentication across the PI System