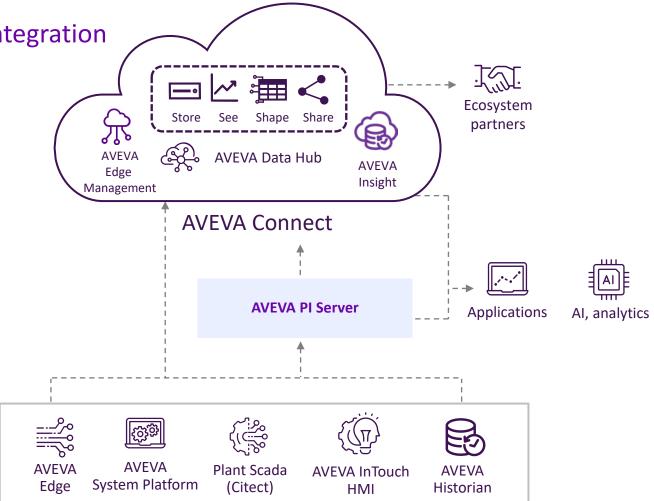

## Better together: AVEVA PI Server & Operations Control

Optimize your operations with tighter integration

- Data integrity: ensuring granularity, accuracy, reliability and context
- Enterprise-wide: delivering secure and efficient data transfer, agility and scalability
- Unified solutions: proving better integration while maintaining neutrality and boosting sustainability

#### Winning Integrations

#### Better together as one AVEVA

AVEVA Historian Adapter for PI Server and AVEVA Data Hub

• AVEVA Predictive Analytics tighter integration with Asset Framework

 AVEVA's portfolio of industrial software to optimize engineering and operations married with Industry-standard PI System for industrial information management