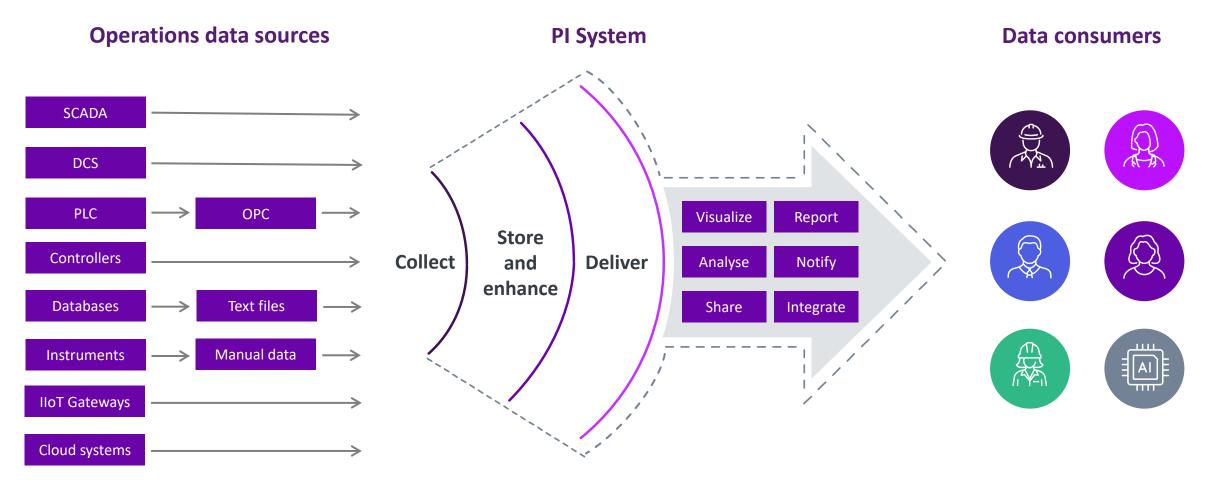

# PI System is the industry-leading operations data infrastructure solution

# PI System collects, stores & delivers structured and reliable operations data across the enterprise

PI System serves as critical information management layer, supporting AVEVA's operational software portfolio.

#### AVEVA PI Server turns data into decision-ready information