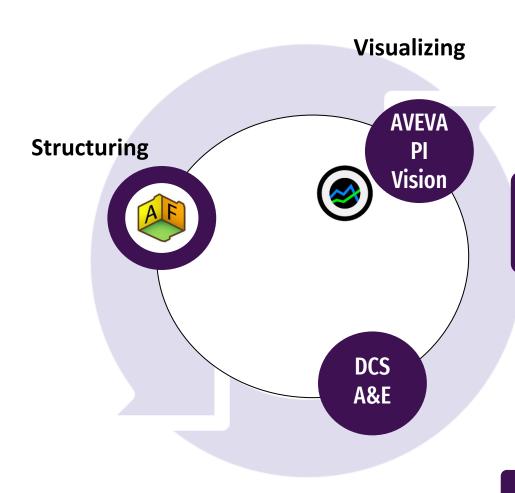

#### AVEVA PI AF, a lever for data visualization

#### **Understand:** AVEVA PI Vision

- → Cross checking between both tools directly in the PI Vision display
- → Direct URL links to solutions

#### **Alerts:** PI Event Frame

- → Real time
- → All streams = Same place
- → Prioritized