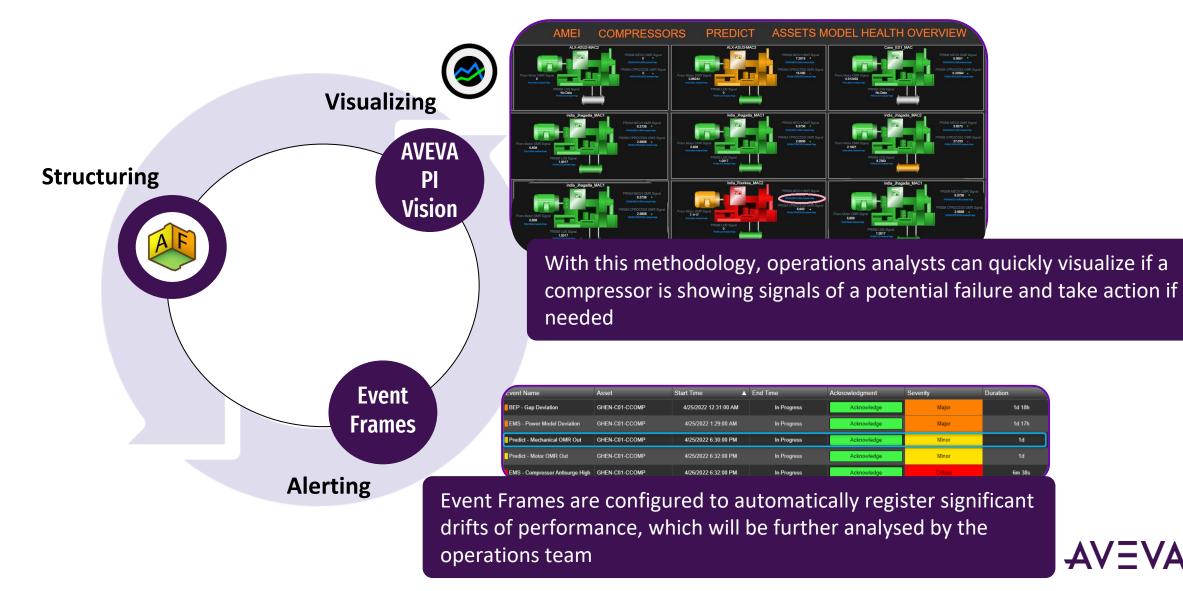

#### AVEVA PI AF as a cornerstone for data visualization and alerting

#### **AVEVA PI AF as a cornerstone for data visualization and alerting**

By integrating the A&E solution with AVEVA PI AF, we are able to see in AVEVA PI Vision how many alarms and events are being generated for each plant and take action if needed

Web tool shows alarms and events in each plant, following guidelines from ISA 18.2