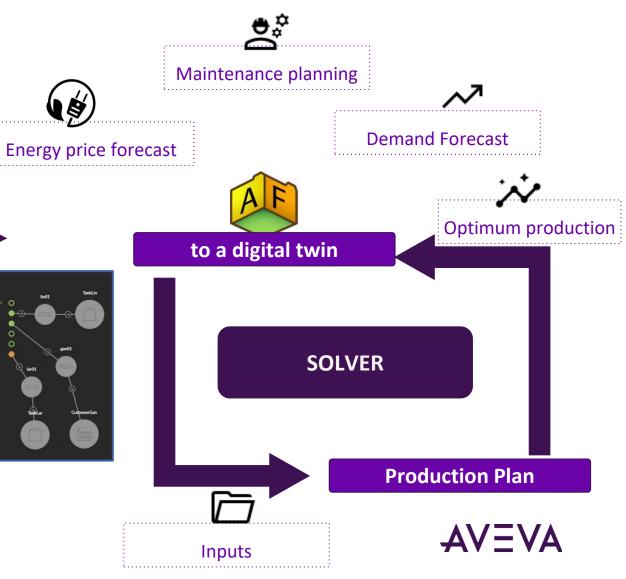

#### Feeding the digital twin through AVEVA PI AF

#### Feeding the digital twin