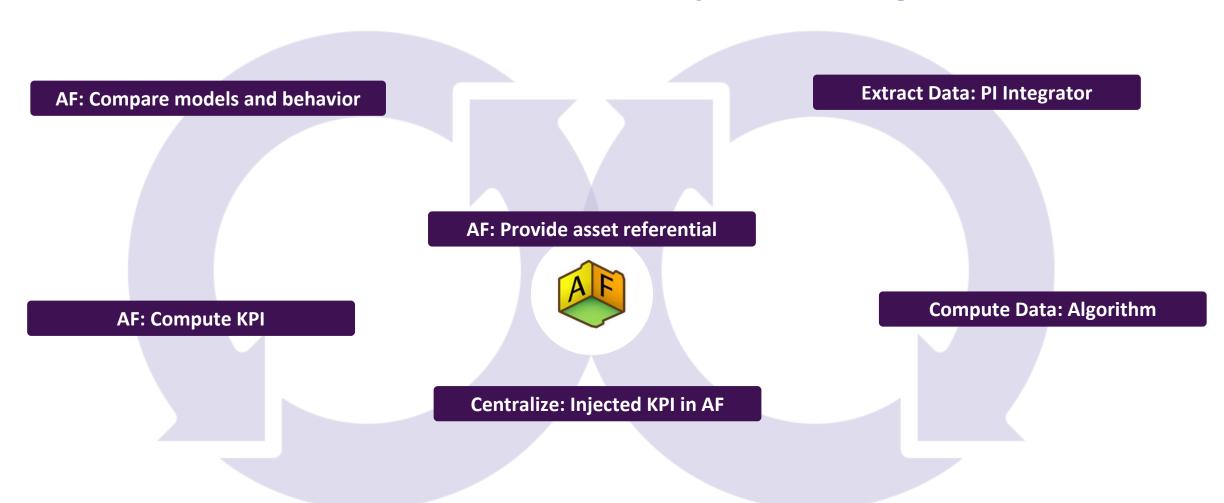

#### AVEVA PI AF, a centralizer for efficiency monitoring

**EMS**: Efficiency Monitoring System

**BEP**: Best Economical Performance

#### Feeding the digital twin through AVEVA PI AF

#### Feeding the digital twin