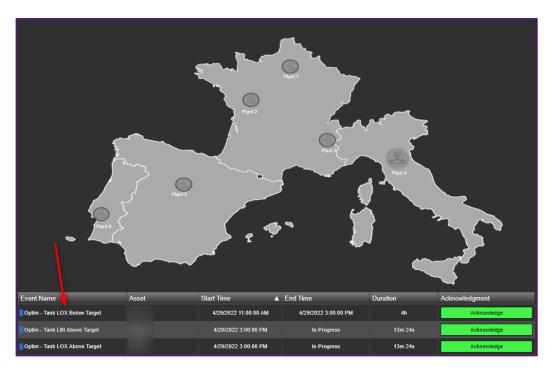

#### **AVEVA PI AF as a cornerstone for data visualization and alerting**

By integrating the A&E solution with AVEVA PI AF, we are able to see in AVEVA PI Vision how many alarms and events are being generated for each plant and take action if needed

Web tool shows alarms and events in each plant, following guidelines from ISA 18.2