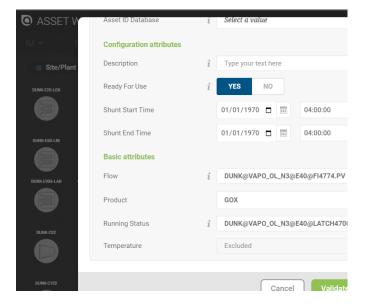

#### **Asset Wizard (on top development)**

- → Enhance user-friendliness and ensure robust AF configuration methodology
- → Assets visualisation via modular flow charts
- → Full transparency on configured data for any user