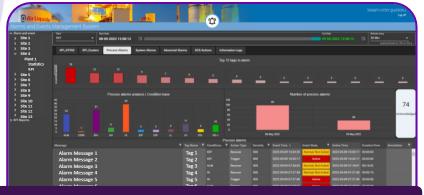

#### **AVEVA PI AF as a cornerstone for data visualization and alerting**

By integrating the A&E solution with AVEVA PI AF, we are able to see in AVEVA PI Vision how many alarms and events are being generated for each plant and take action if needed

Web tool shows alarms and events in each plant, following guidelines from ISA 18.2