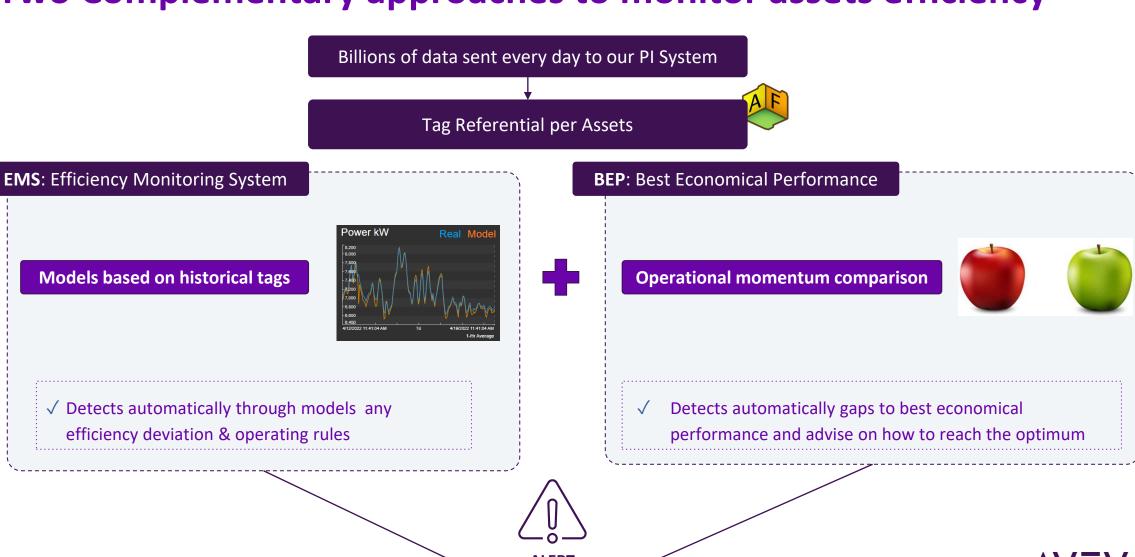

#### Two Complementary approaches to monitor assets efficiency

(PI Event Frame)

#### AVEVA PI AF, a centralizer for efficiency monitoring

**EMS**: Efficiency Monitoring System

**BEP**: Best Economical Performance