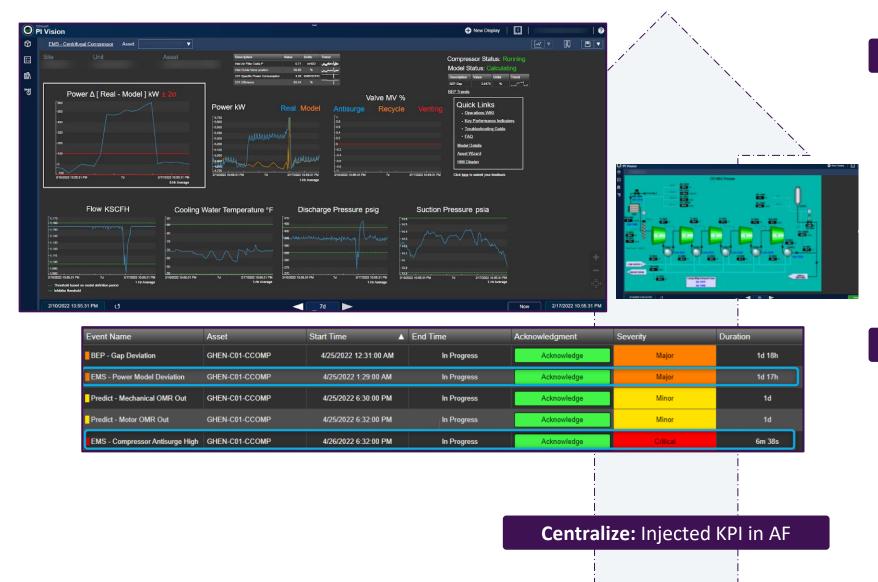

#### AVEVA PI AF, a lever for data visualization

#### **Understand:** AVEVA PI Vision

- → Cross checking between both tools directly in the PI Vision display
- → Direct URL links to solutions

#### **Alerts:** PI Event Frame

- → Real time
- → All streams = Same place
- → Prioritized