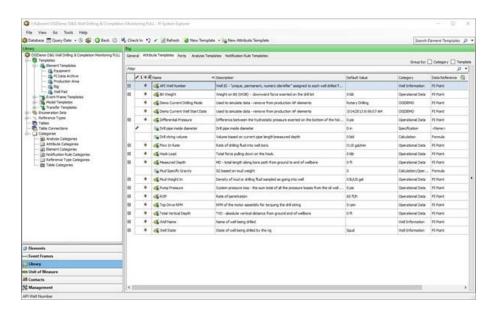

#### **AVEVA PI AF as a cornerstone for data consistency**

- → Structure your assets
- → Facilitate and automate assets creation
- → Standardize assets regardless of their geolocation

#### **Asset Wizard (on top development)**

- → Enhance user-friendliness and ensure robust AF configuration methodology
- → Assets visualisation via modular flow charts
- → Full transparency on configured data for any user