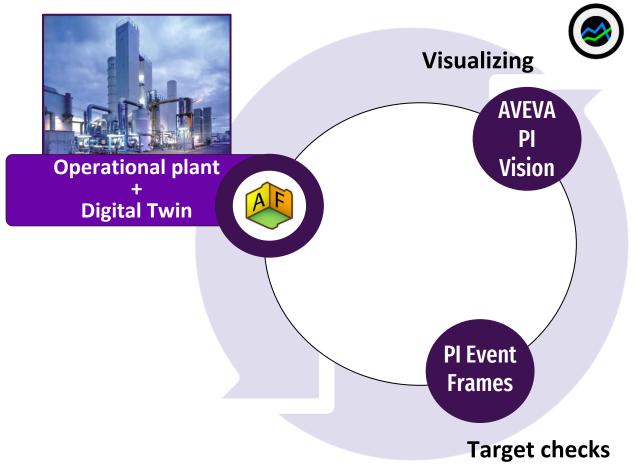

#### AVEVA PI AF, a lever for data visualization

#### **Understand:** AVEVA PI Vision

- → Cross checking between both tools directly in the PI Vision display
- → Direct URL links to solutions

#### **Alerts:** PI Event Frame

- → Real time
- → All streams = Same place
- → Prioritized