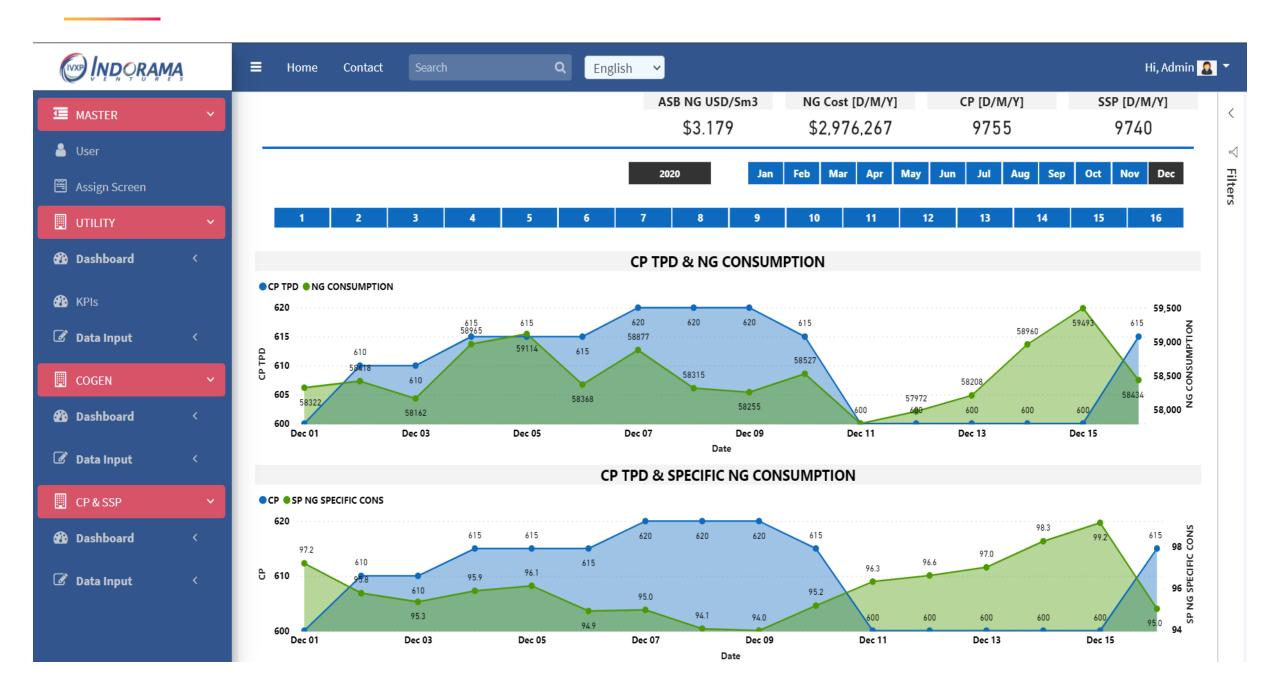

#### Pi ViSiON

Online condition monitoring with PI Vision, all online paramters of the plant could be seen from every where.

#### Utility – KPI