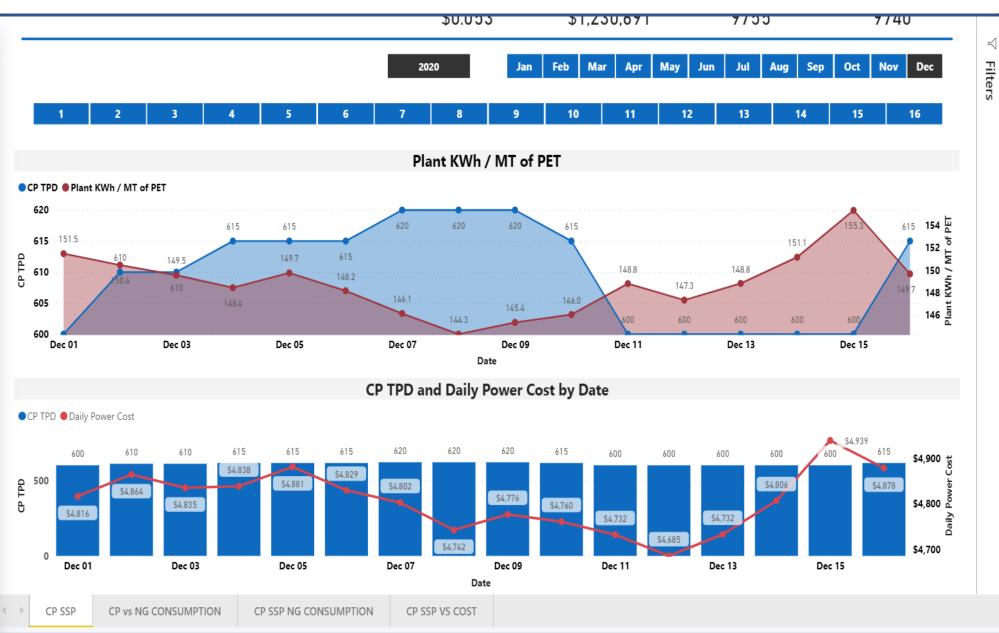

#### Pi ViSiON

Online condition monitoring with PI Vision, all online paramters of the plant could be seen from every where.

#### Utility – KPI