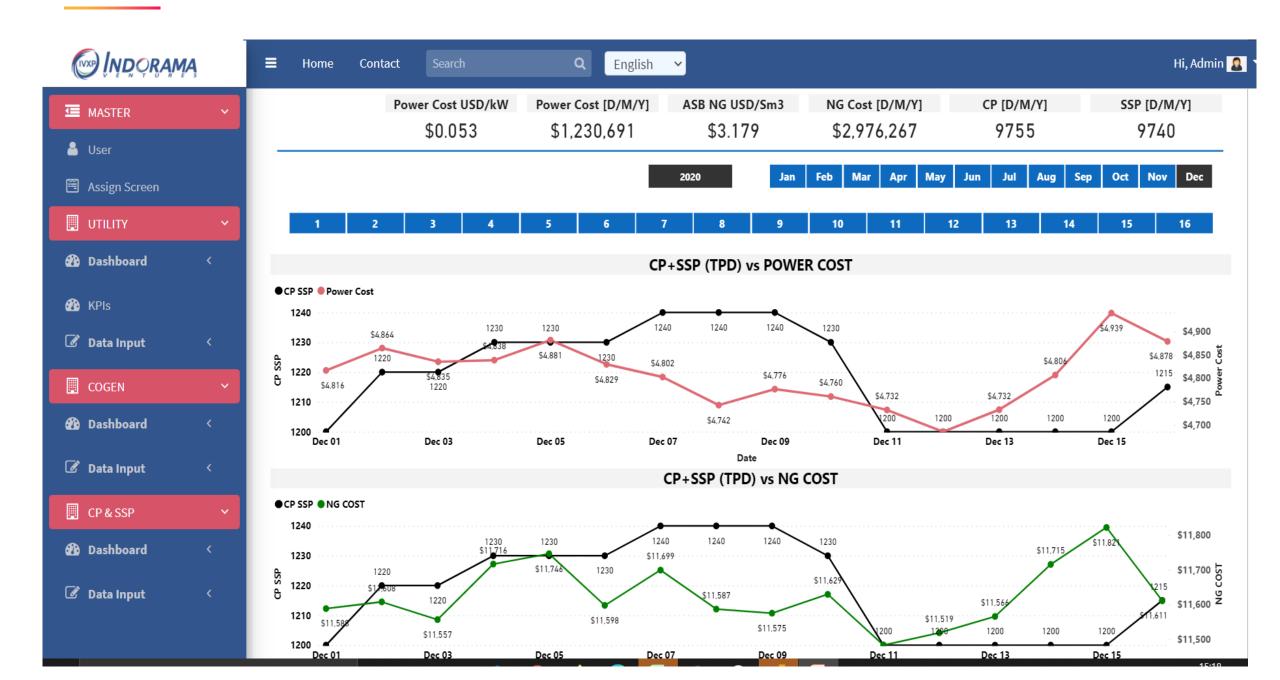

#### Pi ViSiON

Online condition monitoring with PI Vision, all online paramters of the plant could be seen from every where.

#### Utility – KPI