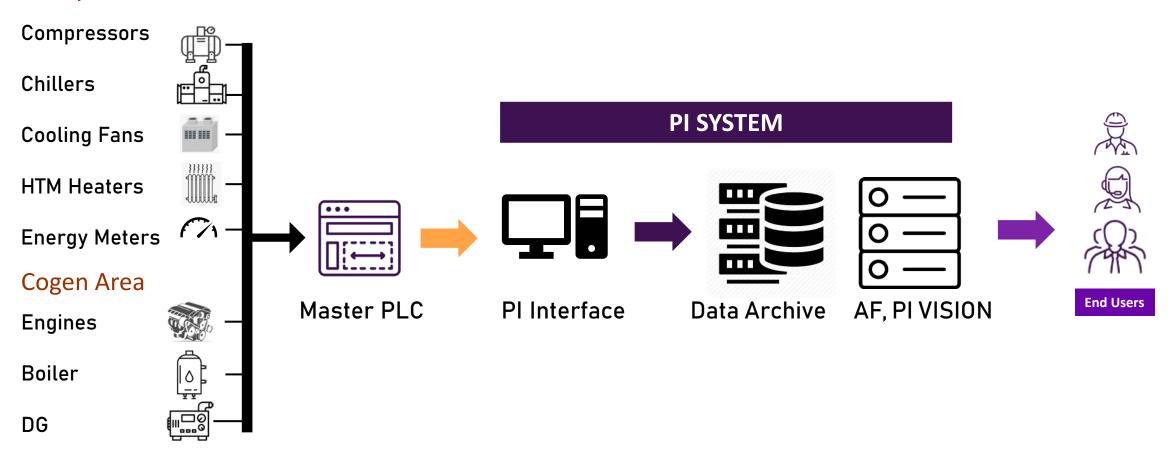

# Solution Architecture

#### **Utility Area**

#### **Implementation**

- All Stand-alone PLCs integration with Master PLC
- On Boarding of Energy Meter data.
- PI AF Template designed for each Equipment and Process with working limits.
- PI AF Analytics build to Calculate Utility Supply & Consumption, and Cogen Production.
- PI AF Event frames designed to Notifications.
- PI Vision Real-time Dashboards designed for Equipment and Process.