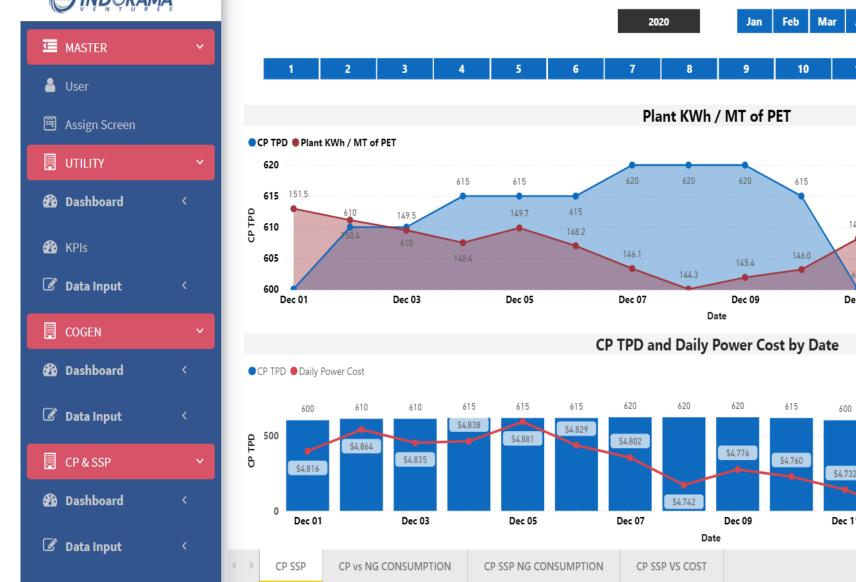

#### Pi ViSiON

Online condition monitoring with PI Vision, all online paramters of the plant could be seen from every where.

#### Utility – KPI