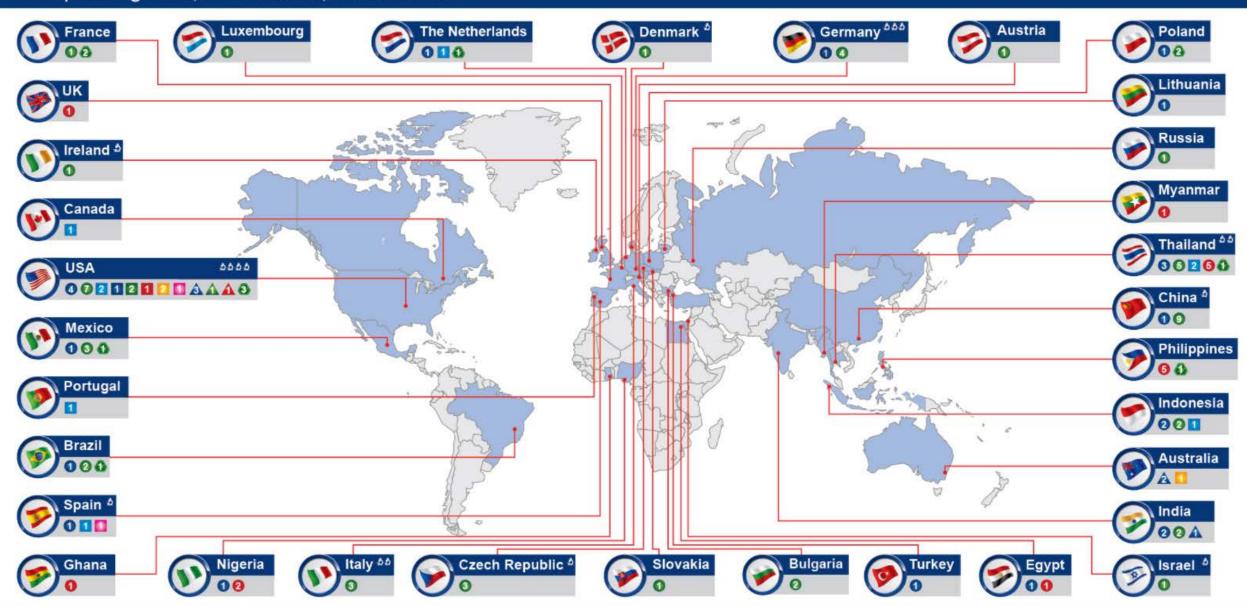

# **Location of Operating Sites**

🔵 PET 🌑 Fibers 🔴 Packaging 🚯 Bottle Flakes 🧧 Ethylene 📕 Paraxylene 💆 PTA 📗 EO/EG 📕 NDC 🌉 PIA 🛕 Surfactants 🛕 EOA 🛕 MTBE / PO 🔬 R&D Centers

INDORAMA

124 operating sites, 33 countries, 6 continents