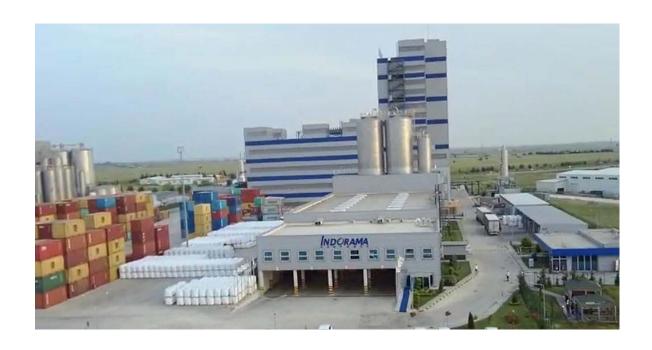

# Indorama Ventures Corlu PET, Turkey

- Indorama Ventures Corlu PET, formerly Polyplex Turkey, is a PET facility located in the European Free Zone in Corlu, northwest of Turkey near Istanbul within close proximity of biggest PET resin consumers in the region.
- The acquisition strengthens IVL's leadership across Europe while broadening access, not only to traditional Northern European markets but also the emerging markets of Southeast Europe.
- Its products serves both MNCs and local brands in food and beverage, household, personal care.