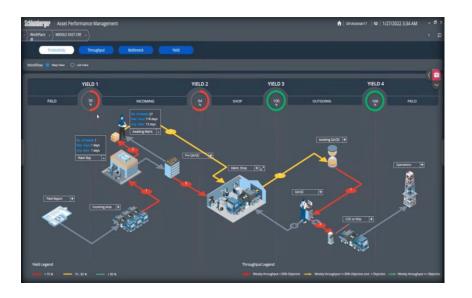

#### **Business outcomes**

Higher productive time for both asset and wellsite

"With the insights, we are able to highlight yields, identify the current and future bottlenecks, and understand the live throughput of each step in the workflows."