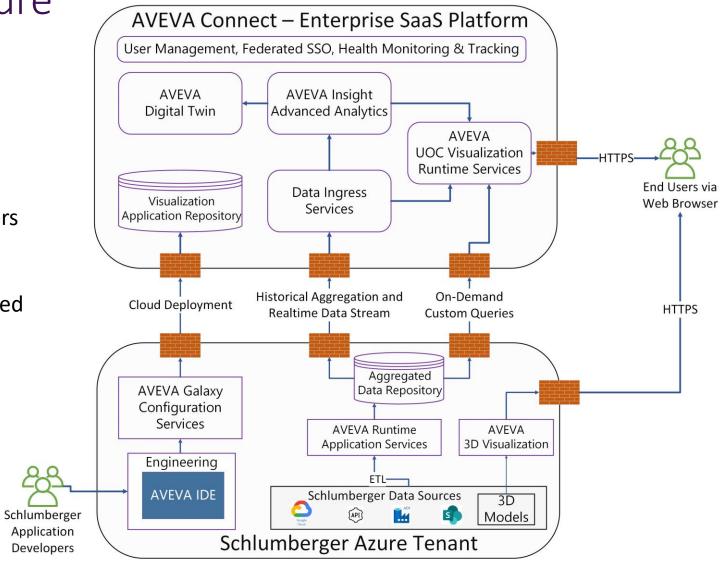

## Enterprise Visualization Platform

## From distributed data to contextual insights to optimal decisions

## Connects equipment, workshop, and workforce

## Scalable Digital Infrastructure

- AVEVA UOC Cloud-Native Visualization
- Web-Native Client Application supports Browsers
  and Mobile
- Realtime aggregation of 100+ data sources
- Critical, timely information delivered via patented context system