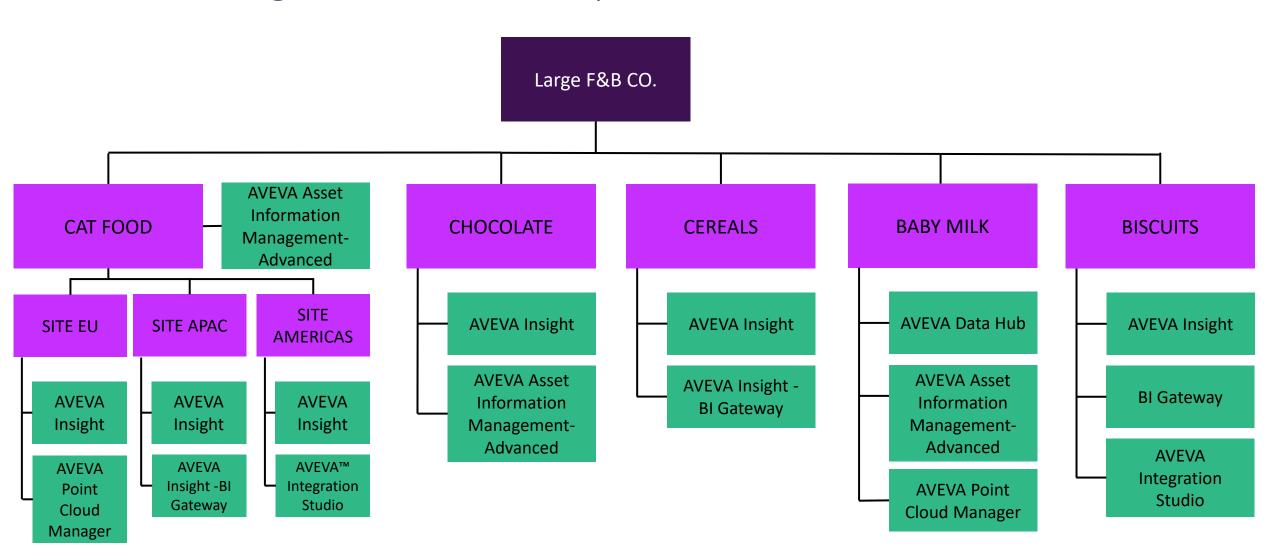

# Account Organization – Example 1

# Account Organization – Example 2

# Account Organization – Example 3