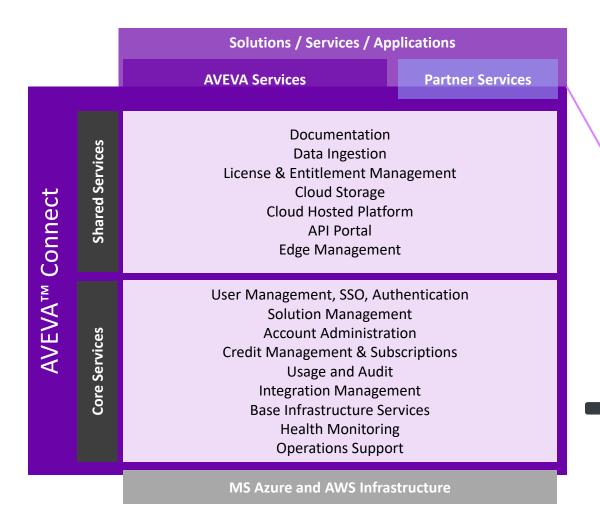

#### Challenge

 Providing a common platform to enable AVEVA, and 3<sup>rd</sup> Party Partner offerings from a single place, centrally managing services, users and credits.

#### Solution

 AVEVA Connect as the Industrial cloud platform where you can access all AVEVA's cloud services and SaaS offerings. In it's secure and scalable cloud and hybrid cloud environment you can access and manage your organization's software portfolio, centralise User Management, and analyse Flex Credits and Usage consumption

#### **Benefits**

- AVEVA Connect enables you to collaborate in a real-time shared environment, while making agile decisions in a fast and efficient way.
- You can choose when to scale up or scale down, thereby making sure you have the right tools at the right time.