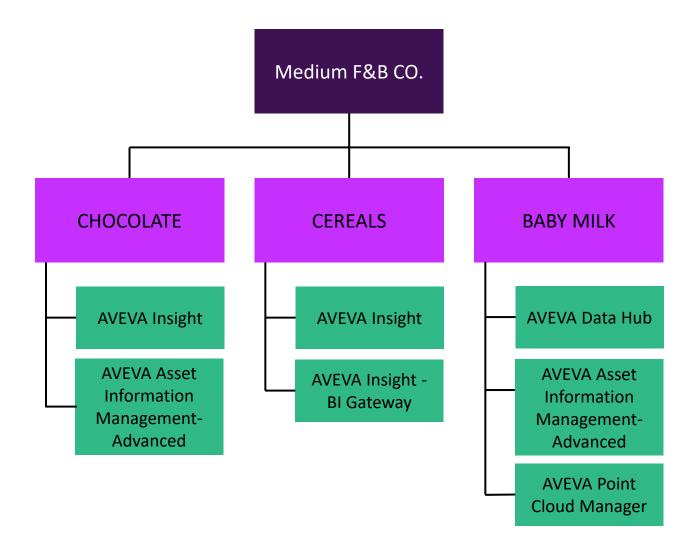

ng services, users and credits.



#### Solution

 AVEVA Connect as the Industrial cloud platform where you can access all AVEVA's cloud services and SaaS offerings. In it's secure and scalable cloud and hybrid cloud environment you can access and manage your organization's software portfolio, centralise User Management, and analyse Flex Credits and Usage consumption



#### **Benefits**

- AVEVA Connect enables you to collaborate in a real-time shared environment, while making agile decisions in a fast and efficient way.
- You can choose when to scale up or scale down, thereby making sure you have the right tools at the right time.



# AVEVA Connect, Industrial Cloud Platform







# Account Organization



# Account Organization – Example 1







# Account Organization – Example 2







# Account Organization – Example 3







# Configuration & User Management



AVEVA Connect in action: balancing flexibility & confidence







Defined by AVEVA

# Demonstration

- Consuming and managing AVEVA services and licenses
- Accessing and launching the services
- Centralised User Management
- Managing your Flex Credits
- Intelligent Reporting understanding usage and consumption
- Auditing
- Managing Integrations
- Understanding and learning about the AVEVA offerings



## AVEVA™ Connect



#### Challenge

 Providing a common platform to enable AVEVA, and 3<sup>rd</sup> Party Partner offerings from a single place, centrally managing services, users and credits.



#### Solution

 AVEVA Connect as the Industrial cloud platform where you can access all AVEVA's cloud services an