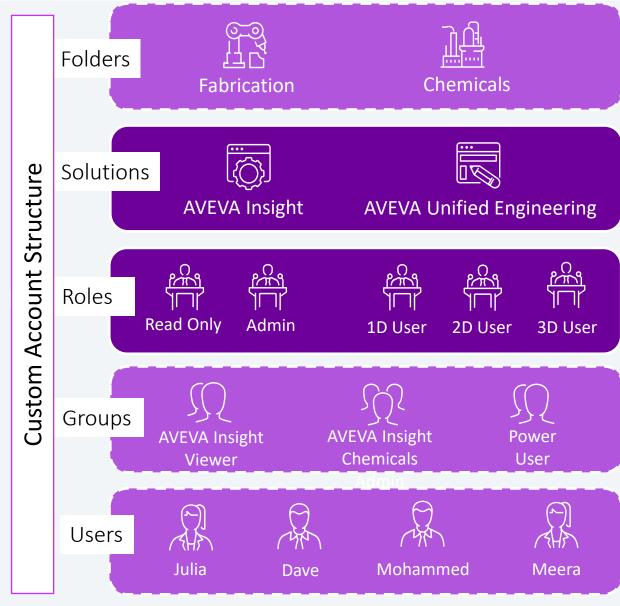

d SaaS offerings. In it's secure and scalable cloud and hybrid cloud environment you can access and manage your organization's software portfolio, centralise User Management, and analyse Flex Credits and Usage consumption



#### **Benefits**

- AVEVA Connect enables you to collaborate in a real-time shared environment, while making agile decisions in a fast and efficient way.
- You can choose when to scale up or scale down, thereby making sure you have the right tools at the right time.



# AVEVA Connect, Industrial Cloud Platform







# Account Organization



# Account Organization – Example 1







# Account Organization – Example 2







# Account Organization – Example 3







# Configuration & User Management



AVEVA Connect in action: balancing flexibility & confidence







Defined by AVEVA

# Demonstration

- Consuming and managing AVEVA services and licenses
- Accessing and launching the services
- Centralised User Management
- Managing your Flex Credits
- Intelligent Reporting understanding usage and consumption
- Auditing
- Managing Integrations
- Understanding and learning about the AVEVA offerings



## AVEVA™ Connect



#### Challenge

 Providing a common platform to enable AVEVA, and 3<sup>rd</sup> Party Partner offerings from a single place, centrally managing services, users and credits.



#### Solution

 AVEVA Connect as the Industrial cloud platform where you can access all AVEVA's cloud services and SaaS offerings. In it's secure and scalable cloud and hybrid cloud environment you can access and manage your organization's software portfolio, c