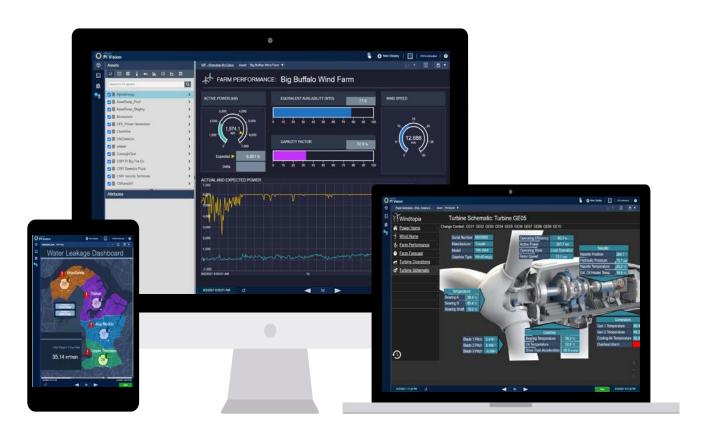

- An easy to use, self-service,
  scalable visualization solution
- Access real-time data from any device
  phone, tablet, laptop, desktop
- Share real-time displays across your organization

Features that have increased manageability of the system and value and scope of data