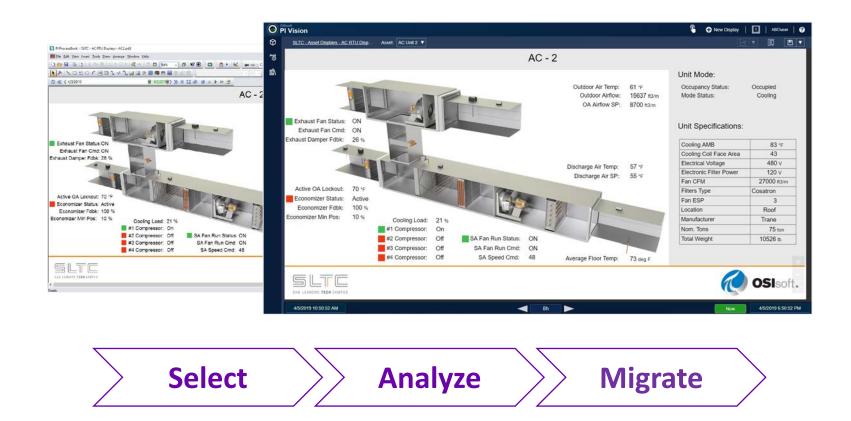

## Manageability: Bringing PI ProcessBook displays forward

PI ProcessBook to PI Vision Migration Utility