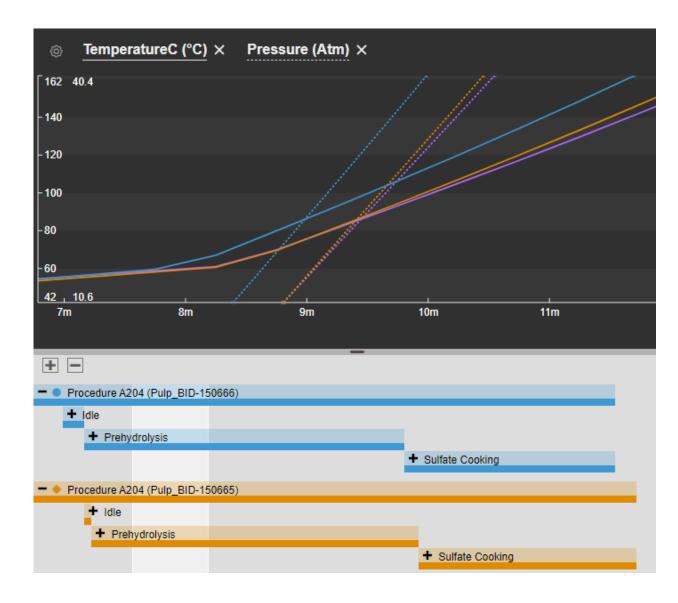

#### Event Frame visualization enhancements

- Overlay attributes in Event
  Comparison Display trends
- Zoom and pan in all Event Trends

#### **Event Frame visualization enhancements**

- Overlay attributes in Event
  Comparison Display trends
- Zoom and pan in all Event Trends