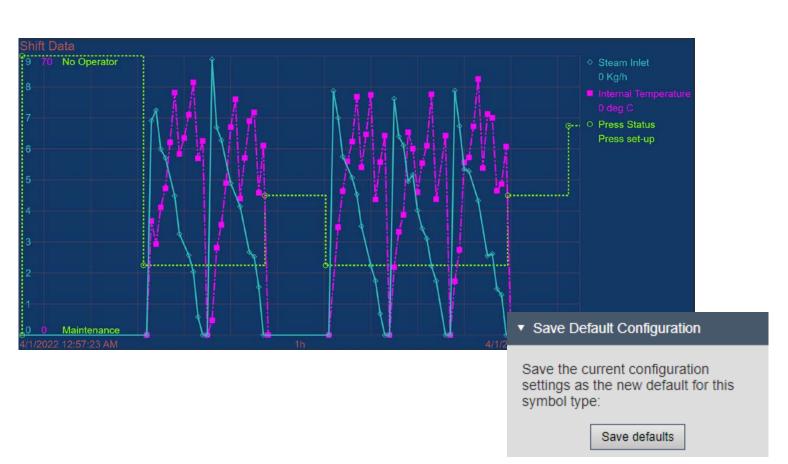

#### Display and Symbol Default Configuration

#### What's new?

#### PI Vision admins can now set:

- Default symbol configuration like trend trace colors and line styles
- Default multi-state color palette, custom time bar durations, background colors, and more.