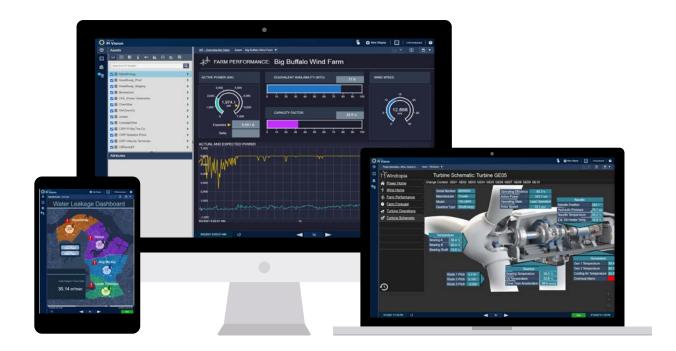

# AVEVA PI Vision: Leveraging the Latest Capabilities

Amit Dutta and Brent Bregenzer

AVEVA PI Vision overview

Recently released capabilities

- Demo

What's coming with AVEVA PI Vision 2022?

- Demo

**AVEVA PI Vision** 

- An easy to use, self-service,
  scalable visualization solution
- Access real-time data from any device
  phone, tablet, laptop, desktop
- Share real-time displays across your organization

Features that have increased manageability of the system and value and scope of data