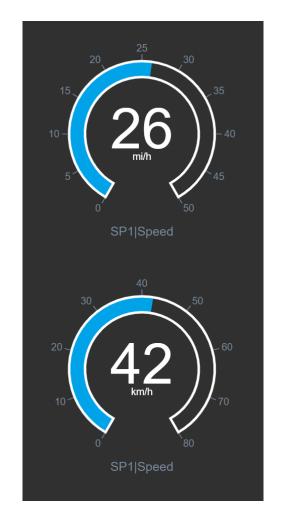

## Switch units of measure on any data symbol

#### **Unit of Measure Support**

#### What's new?

 Set units at a symbol level most appropriate for your end users