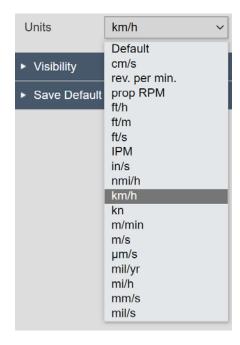

## Switch units of measure on any data symbol

#### **Unit of Measure Support**

#### What's new?

 Set units at a symbol level most appropriate for your end users