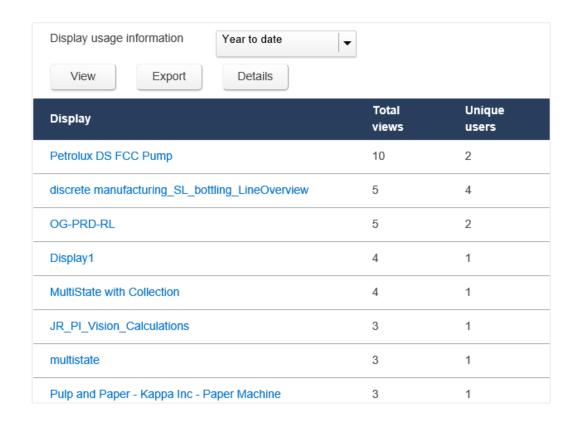

## Manageability: track usage of your important displays

#### PI Vision usage reports

#### **Available reports**

- Display usage information
- Detailed display content information
- User access within time range
- User count by license type