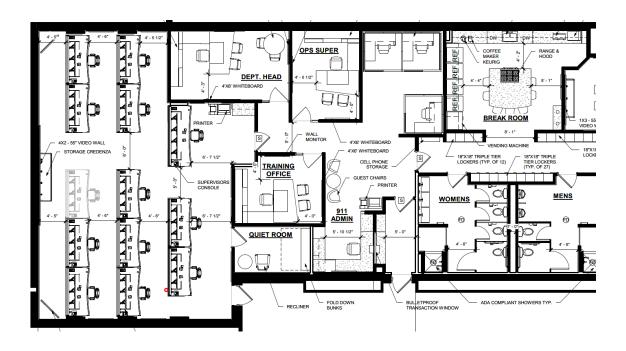

#### ■ Design Intent Package

- Floor Plan (with Consoles & Equipment)
- Reflected Ceiling Plan
- Floor Finish Plan (usually conveyed on floor plan)
- Interior Elevations
- Color/Material Board
- Renderings and/or VR representation