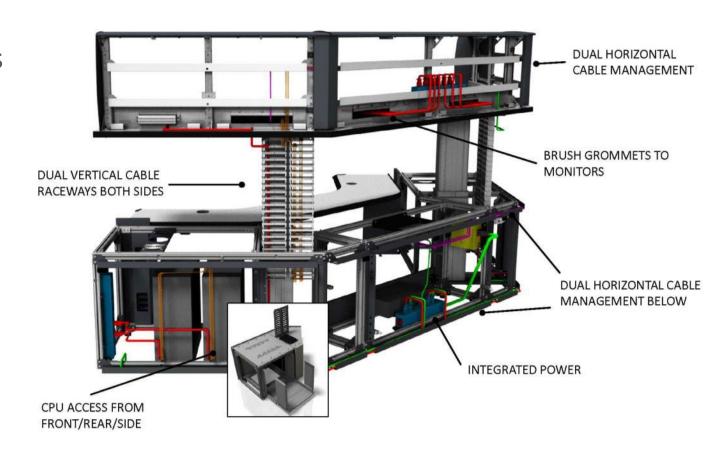

## Durability

### Built like a tank

- Rigid steel and aluminum frame
- Not dependent on exterior panels
- Reconfigurable modular design
- Open portals for continuous wire management
- Lift columns with 550 lbs of lift capacity
- Lifetime Warranty on all Evans consoles