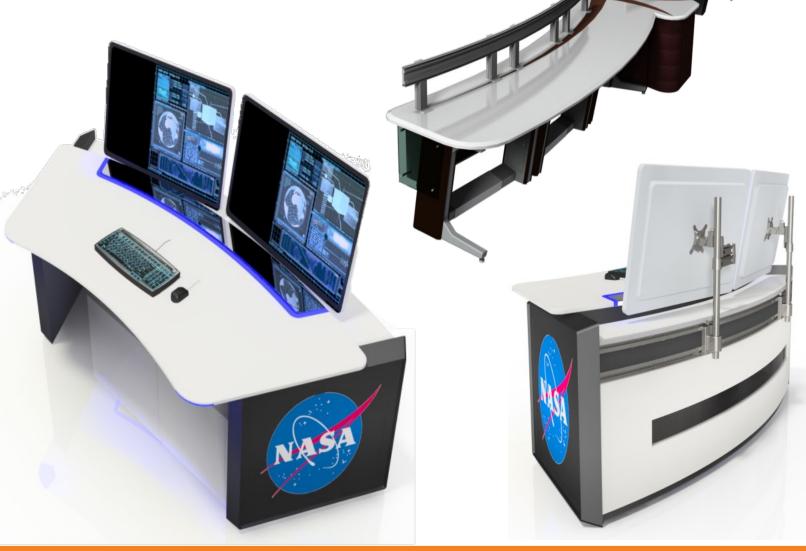

### **Evans Mission**

Is to design and equip mission critical operations

NASA – Shuttle Launch Control Room (Firing Room #4) - Kennedy Space Center, FL

Aerospace

**Federal Aviation Administration** 

**Energy & Utilities** 

International

Universal Pictures – turned to EVANS to create a control room of the future