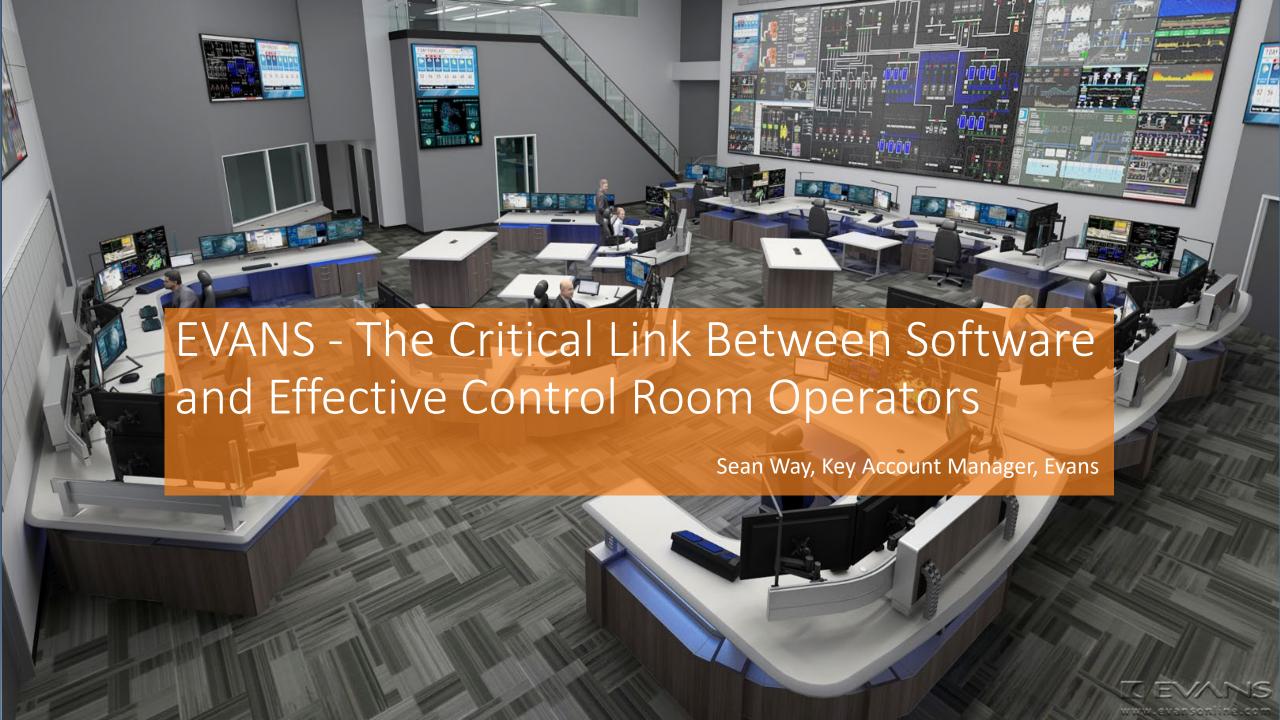

# About Evans

### **Evans Mission**

Is to design and equip mission critical operations



NASA – Shuttle Launch Control Room (Firing Room #4) - Kennedy Space Center, FL

### **Evans Introduction**

- Evans focus is on the Control Room to create an environment for flawless collaboration between the Control Room operators and the software, systems and people with which they interact
- Evans completes approximately 20-25 Control Room projects, plus 35-40 additions to existing Control Rooms every month
- Supporting an installed base, created in the last 40 years, of over 13,000 installations worldwide
- Over \$80M annual sales volume and 400 plus employees worldwide
- Ability to provide one console, or complete Control Room fit outs
- Every project & service is uniquely designed and built