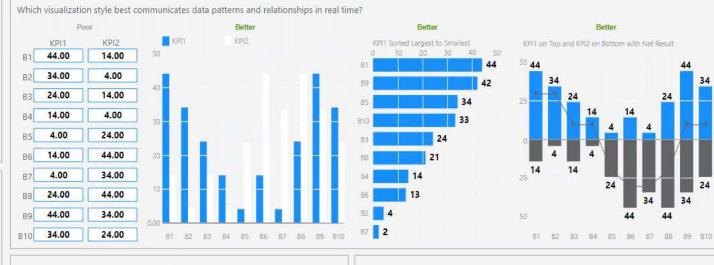

Which visualization style best communicates overall control loop performance? POOF Bette Best T2 T3 T1 63.99 Deg f Temp 1 20.018.5

Which visualization style best allows analysis and comparison across multiple KPIs?

Which visualization style best allows analysis and comparison across multiple...

2