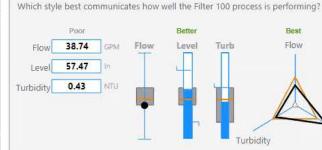

#### hall 0 Β (!) What's New?

FIT123

POOF

42.00

**Situational Awareness Overview** 

GPM

Which visualization style gives the best understanding how FIT123 is performing?

42.00

GPM

Best

**FIT123** 

42.00

Level

Better

**FIT123** 