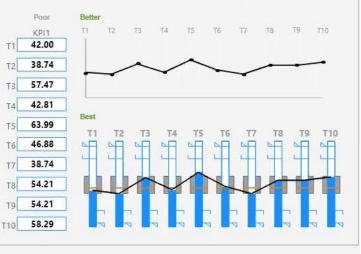

Which visualization style best communicates overall control loop performance? POOF Bette Best T2 T3 T1 63.99 Deg f Temp 1 20.018.5

Which visualization style best allows analysis and comparison across multiple KPIs?