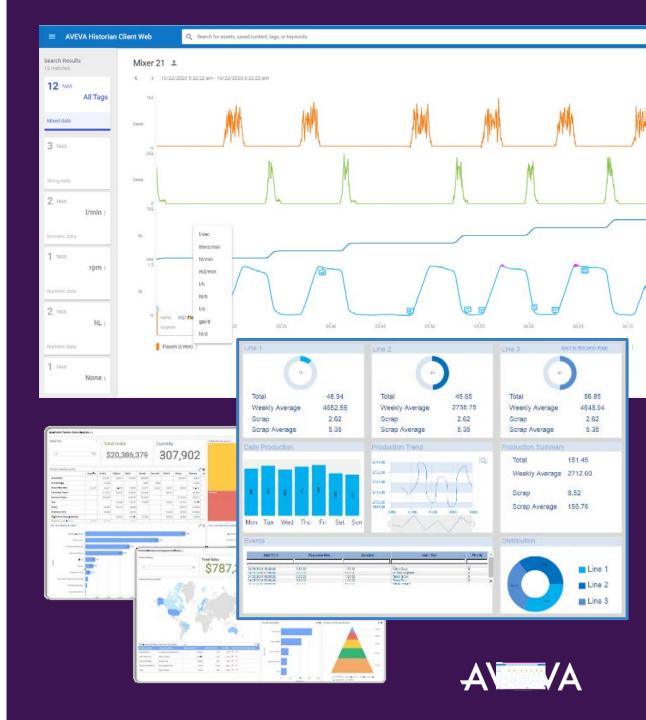

### AVEVA Historian Client AVEVA Reports for Operation

Key functions:

#### Trending & Alarm Analysis – Added Adhoc Expressions!

Powerful data analytics, from simple statistical summaries to error correction and cycle time analysis.

#### **Industrial Reports**

Produce clear, professionally rendered reports for communication and analysis of real-time and transactional events.

#### Live Web Dashboards

Share reports with anyone, anywhere, anytime, with an intuitive scheduling tool that simplifies distribution. Seamlessly integrate output from AVEVA Operations Control Edge, Supervisory, and Enterprise Editions.