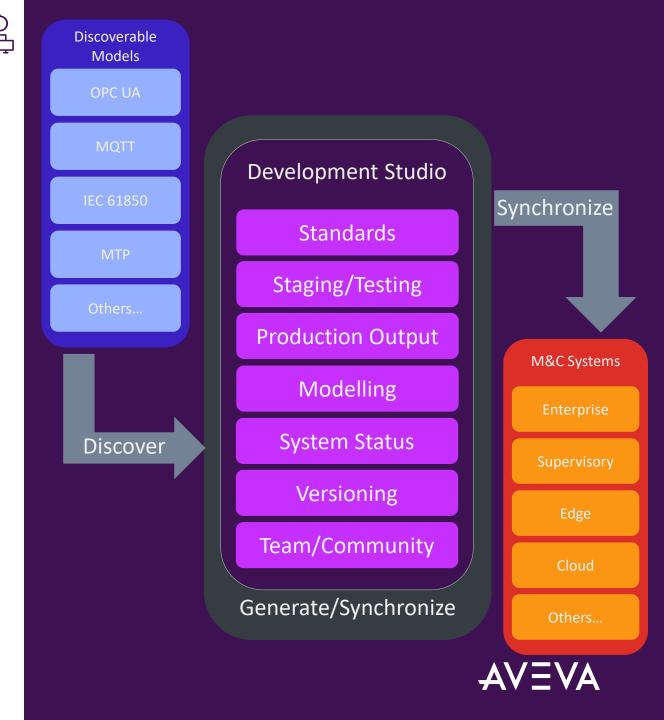

### AVEVA Development Studio AVEVA System Monitor

Key functions:

#### **Application Generation**

Common development system across the entire Operations Control portfolio. Leverage Artificial intelligence to read data sources and generate the application based on customer standards.

#### **Unified Standards and Asset Model**

Build a single model from independent external sources and synchronize the asset model and application standards across all usages.

#### Lifecycle Management - New Entitlement Access!

Central mechanism for managing hybrid-cloud solution including application and software creation, delivery, and revisioning.

#### System and Infrastructure Monitoring

Centrally monitor all aspects of cloud, hardware and software used for the entire operational platform.

|  | AVEVA Development Studio | × | Ŧ |
|--|--------------------------|---|---|
|--|--------------------------|---|---|