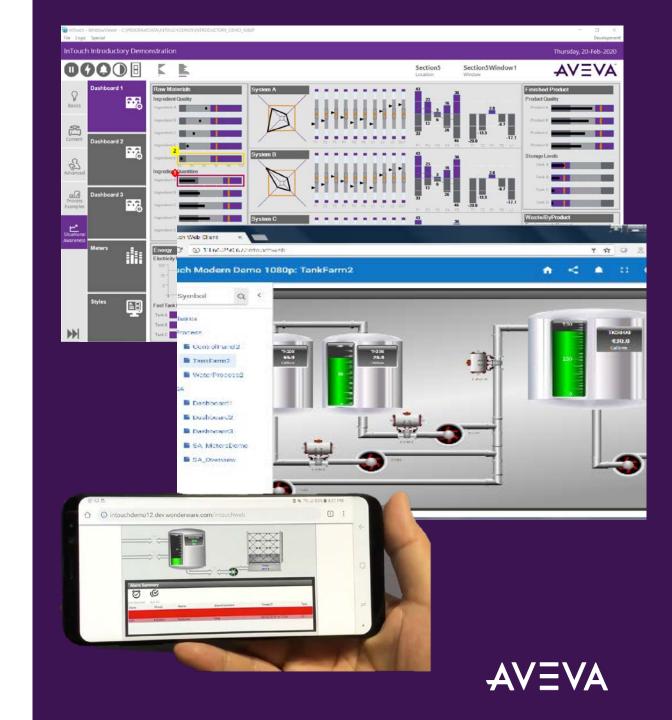

### Human Machine Interface

### AVEVA InTouch AVEVA Edge

Key functions:

#### Process Visualization and Control – Workspaces!

Use InTouch to visualize and control vital plant processes in real time.

#### **Situational Awareness**

InTouch HMI brings unmatched clarity, consistency and meaning to integrated data.

| File | View T   | Fools Help  |                  |             |              |          |          |         | ^ |
|------|----------|-------------|------------------|-------------|--------------|----------|----------|---------|---|
| +    | Delete   | 도 Duplicate | Dpen folder      | G           | B            | 🖯 DBLoad | 🖞 Import | C       |   |
| New  | 🧨 Rename | Properties  | Change thumbnail | WindowMaker | WindowViewer | 😂 DBDump | Export   | Refresh |   |
|      |          | Application |                  | M           | ain          | Data     | Import   | View    |   |
|      |          | and and     |                  |             |              |          |          |         |   |

#### InTouch OMI Web Client

- 8 ×

....

.....