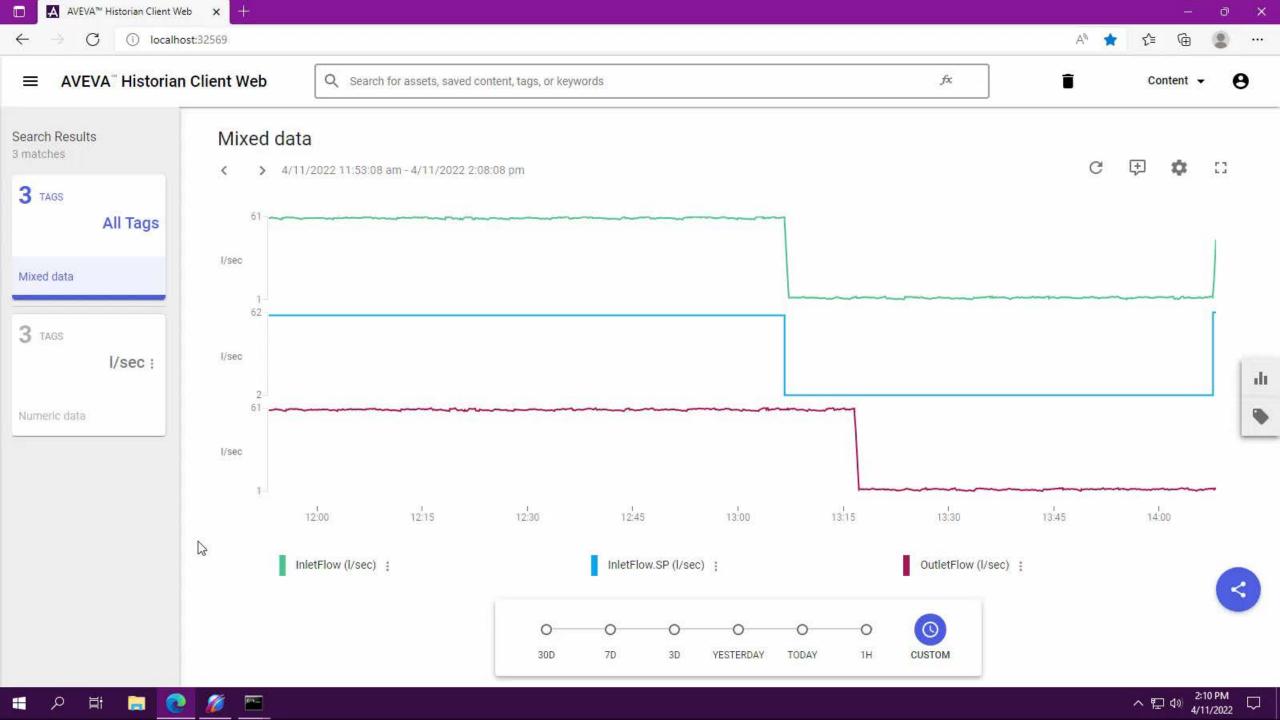

### AVEVA Historian Client AVEVA Reports for Operation

Key functions:

#### Trending & Alarm Analysis – Added Adhoc Expressions!

Powerful data analytics, from simple statistical summaries to error correction and cycle time analysis.