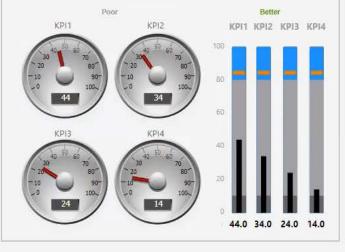

Which visualization style best communicates overall control loop performance? POOF Bette Best T2 T3 T1 63.99 Deg f Temp 1 20.018.5

Which visualization style best allows analysis and comparison across multiple KPIs?

Which visualization style best allows analysis and comparison across multiple...

2