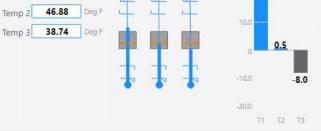

Which visualization style best communicates overall control loop performance? POOF Bette Best T2 T3 T1 63.99 Deg f Temp 1 20.018.5

Which visualization style best allows analysis and comparison across multiple KPIs?