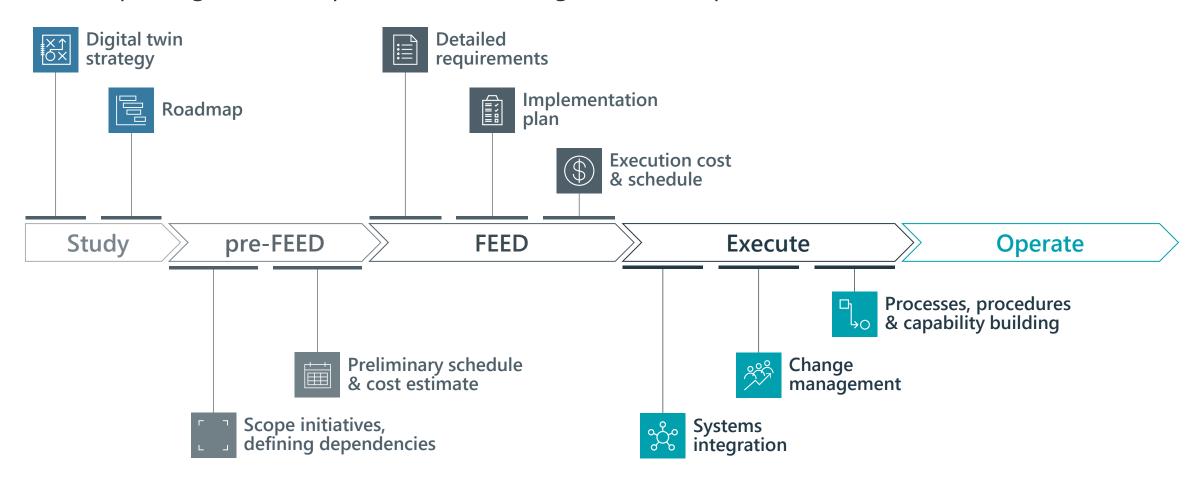

#### Building the digital twin

Roadmap to digital twin implementation through the CAPEX phase