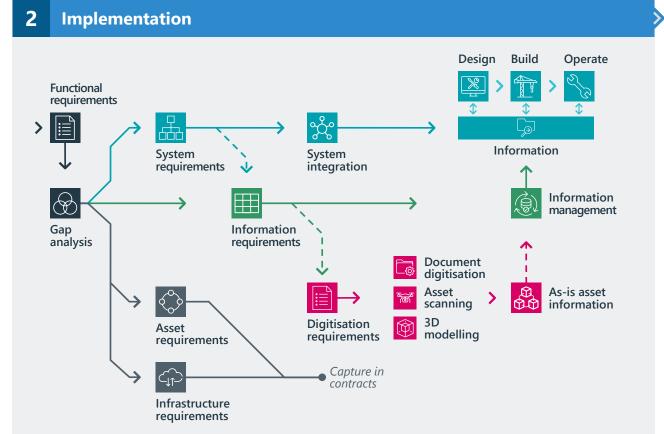

#### Building the digital twin

Roadmap to digital twin implementation through the CAPEX phase