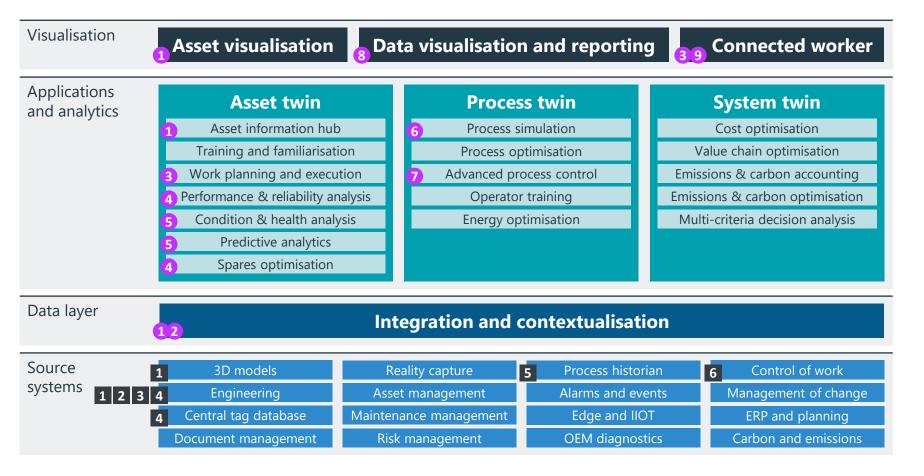

## A best-in-class digital twin ecosystem

Conceptual architecture for assets in the energy and materials sectors

- AVEVA Asset Information Management
- 2 AVEVA Gateways
- 3 AVEVA Work Tasks
- 4 AVEVA Asset Strategy Optimization
- 5 AVEVA Predictive Analytics
- 6 AVEVA Process Simulation
- 7 AVEVA Advanced Process Control
- 8 AVEVA Insight
- 9 AVEVA Mobile Operator
- 1 AVEVA E3D Design
- 2 AVEVA Electrical and Instrumentation
- 3 AVEVA P&ID
- 4 AVEVA Engineering
- 5 AVEVA PI System
- AVEVA Operational Safety Management