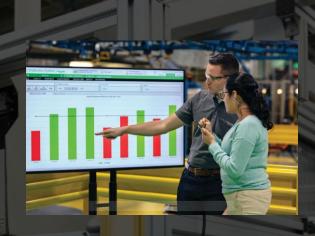

#### **Business value**

Simple, effective means of monitoring process performance and alerting necessary resources upon process failure

- Standardizes process reporting
- Simple dashboarding of process performance
- Resource notification & escalation for process failures and ensures quality

#### Results

- Improves response / reduces mean time to repair
- Improves performance accountability and analysis of downtime
- Key Performance Enabler 6% Labor Productivity

Apps,
Analytics
& Services

Edge Control