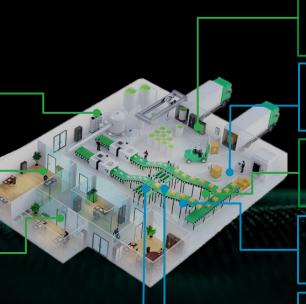

## Brownfield Smart Factory transformation

Schneider Electric Manufacturing Facility, GSC Lexington, KY

Manufacturing load centers and safety switches

100% Schneider Electric — 62-year-old facility

**500** employees as of 2022

485,000 ft<sup>2</sup> building

#### Core competencies

- Metal stamping
- ECOAT paint
- Plating

- Injection molding
- Power and free automated material handling
- Semi-automated assembly

#### Smart Factory empowered by AVEVA

A digital core model

**Secure business integrity** with Cyber-secured defense

**Optimize Energy EcoStruxure Power Monitoring** Expert

Reduce energy consumption, decrease environmental impact EcoStruxure Resource Advisor

**Improve** building operations EcoStruxure Building Advisor

**Optimize Maintenance Enterprise Asset Performance** Management

**Empower Operators** Remote assistance **EcoStruxure Augmented** Operator Advisor

Improve production efficiency and quality

**Drive production** perfomance Digital Short Interval Management

Manage Shop floor competencies Versatility

Secure and analyse data **AVEVA Insight** 

Life Is On