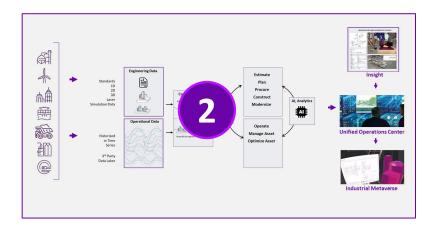

## Three key components required to accelerate your digital transformation

All with 'Infused AI' to amplify the customer value

Manager

(Brownfields)

## **Unmatched User Experience** Operational & Engineering Data in Context Insight (Full Digital Twin) **Unified Operations Center** (Full Digital Twin + much more) **Industrial Metaverse** (Natural Next Extension)

### Covering:

- The Digital Twin
- The Data
- The Experience

With Infused Al