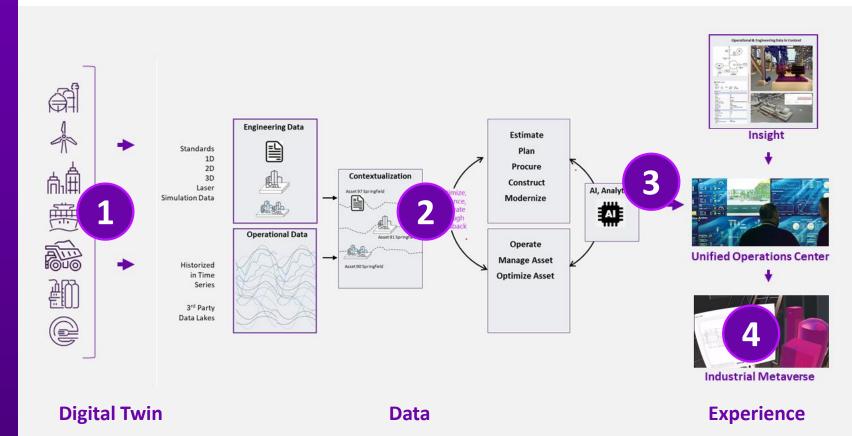

## **Unmatched User Experience** Operational & Engineering Data in Context Insight (Full Digital Twin) **Unified Operations Center** (Full Digital Twin + much more) **Industrial Metaverse** (Natural Next Extension)

### Covering:

- The Digital Twin
- The Data
- The Experience

With Infused Al