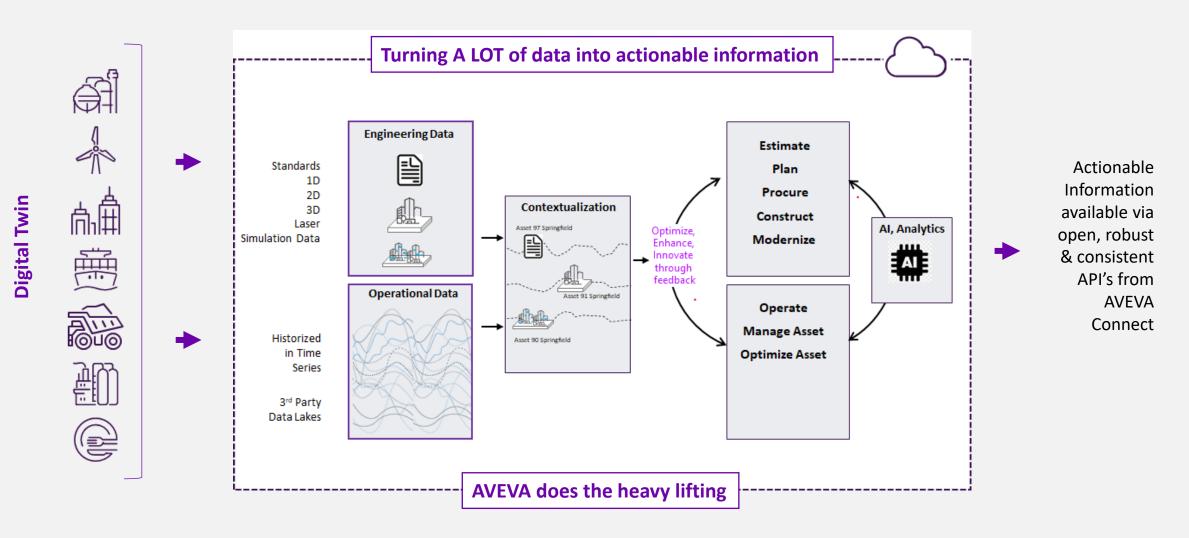

#### **Demo 2:** Data into Actionable Info

**Customer Value**: Provides context between engineering data, operational data, and 3<sup>rd</sup> party data lakes to provide actionable information

#### **Demo 2: Data into Actionable Info**

**Customer Value**: Provides context between engineering data, operational data, and 3<sup>rd</sup> party data lakes to provide actionable information

#### **Customer Value Statement**

- Turns a lot of data into actionable information
- Performs heaving lifting towards contextualizing multiple sources
- Fully integrated into our market leader Experience offers