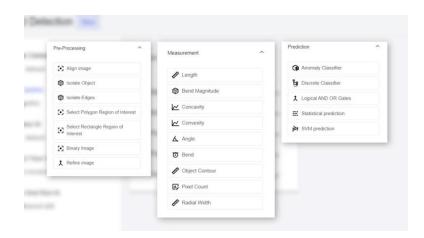

#### **Demo 3: Al Infused Throughout**

**Customer Value**: In this case, Vision AI provides unique insights that the human eye or sensors cannot easily detect – w/ integrated experience

#### **Demo 3: Al Infused Throughout**

**Customer Value**: In this case, Vision AI provides unique insights that the human eye or sensors cannot easily detect – w/ integrated experience

**Guest Speaker** 

#### **Customer Value Statement**

- Catches what sensors and humans cannot
- Augments camera capabilities with Infused AI
- Completely integrated with AVEVA Connect & HMI Offers