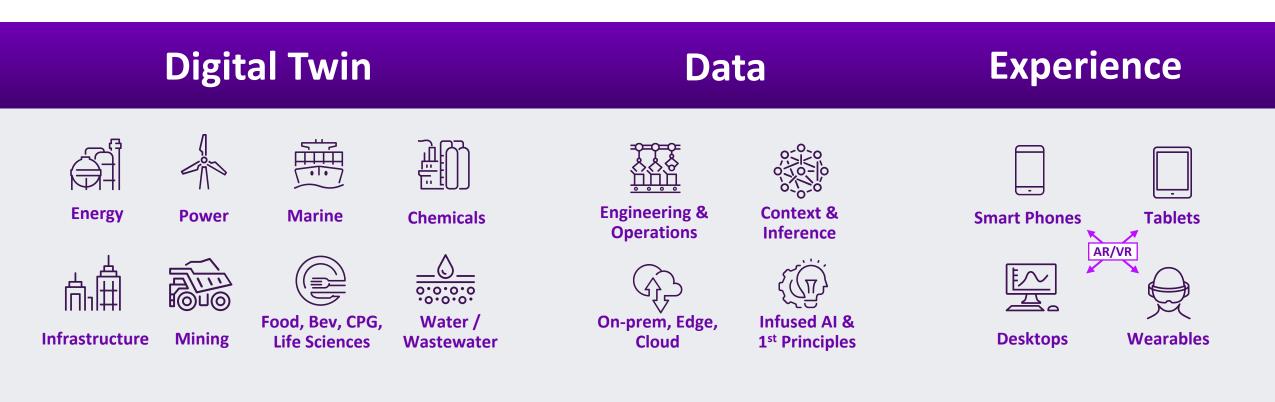

### Covering:

- The Digital Twin
- The Data
- The Experience

With Infused Al

## Three key components required to accelerate your digital transformation

All with 'Infused AI' to amplify the customer value

Manager

(Brownfields)

## **Unmatched User Experience** Operational & Engineering Data in Context Insight (Full Digital Twin) **Unified Operations Center** (Full Digital Twin + much more) **Industrial Metaverse** (Natural Next Extension)