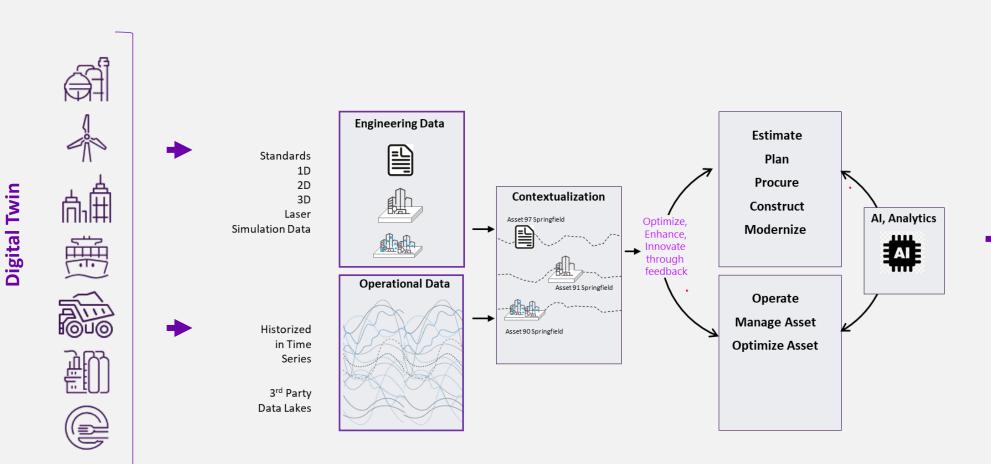

#### **Demo 2:** Data into Actionable Info

**Customer Value**: Provides context between engineering data, operational data, and 3<sup>rd</sup> party data lakes to provide actionable information

#### **Demo 2: Data into Actionable Info**

**Customer Value**: Provides context between engineering data, operational data, and 3<sup>rd</sup> party data lakes to provide actionable information

#### **Customer Value Statement**

- Turns a lot of data into actionable information
- Performs heaving lifting towards contextualizing multiple sources
- Fully integrated into our market leader Experience offers