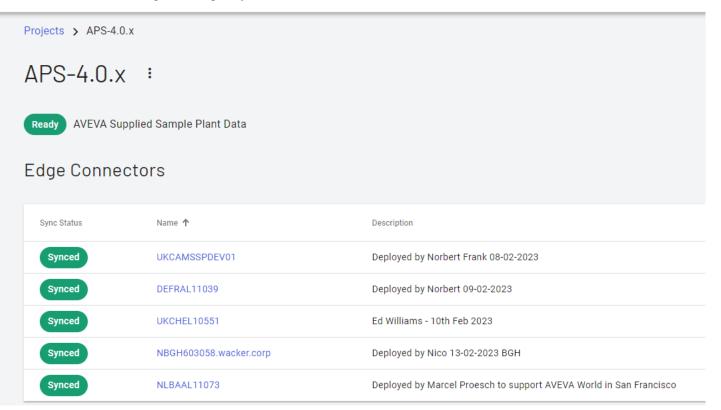

#### Configure Edge Connectors

| ≡ AVEVA <sup>™</sup> Unified Engineering - Spectrum Administration |                                                                              |      |                                                      |
|--------------------------------------------------------------------|------------------------------------------------------------------------------|------|------------------------------------------------------|
|                                                                    | Edge Connectors > NLBAAL11073                                                |      |                                                      |
|                                                                    | NLBAAL11073 :                                                                |      |                                                      |
|                                                                    | Installed Deployed by Marcel Proesch to support AVEVA World in San Francisco |      |                                                      |
|                                                                    | Configuration                                                                |      |                                                      |
| Claims service address<br>https://nlbaal11073:5006/                |                                                                              |      |                                                      |
|                                                                    | Page service address<br>https://nlbaal11073:5005/                            |      |                                                      |
|                                                                    | Projects available on this edge connector                                    |      |                                                      |
|                                                                    | Name 🕇                                                                       | Code | Description                                          |
|                                                                    | ACP3.1.6                                                                     | ACP  | AVEVA Supplied Sample Catalogue Project              |
|                                                                    | APS-3.1.6                                                                    | APS  | AVEVA Supplied Sample Plant Data - Specrtum uploaded |
|                                                                    | APS-4.0.x                                                                    | APS  | AVEVA Supplied Sample Plant Data                     |
|                                                                    | MPR-3.1.6                                                                    | MPR  | Marcel Proesch Demo Project                          |
|                                                                    |                                                                              |      |                                                      |