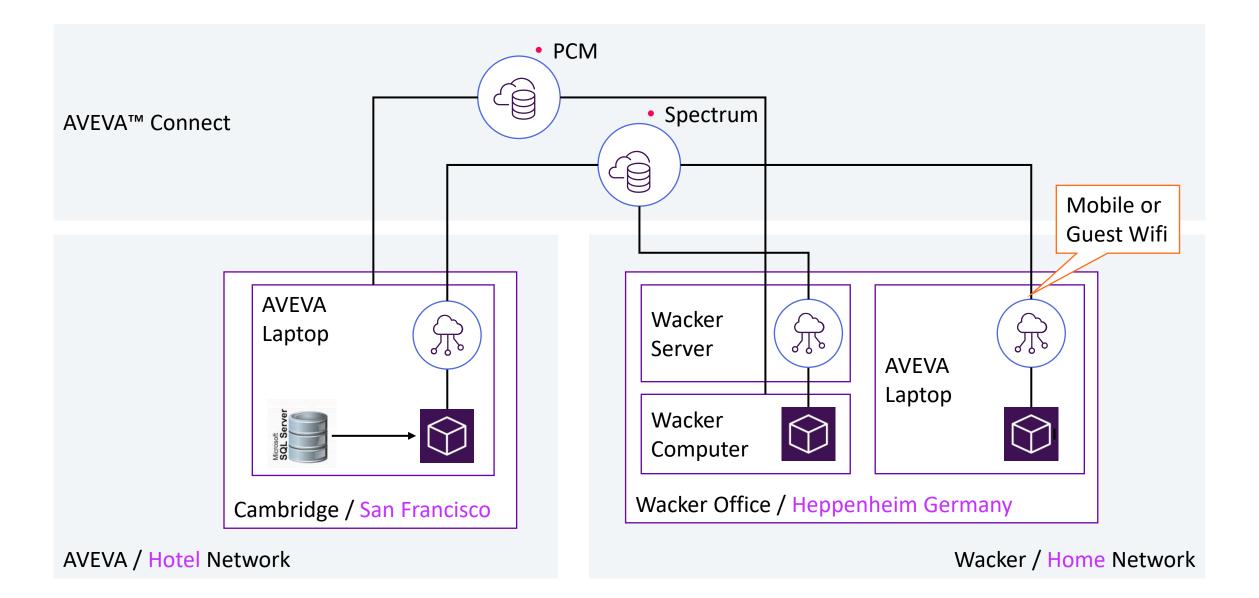

## AVEVA<sup>™</sup> Unified Engineering

## Easy administration in AVEVA<sup>™</sup> Connect

#### AVEVA<sup>™</sup> Connect