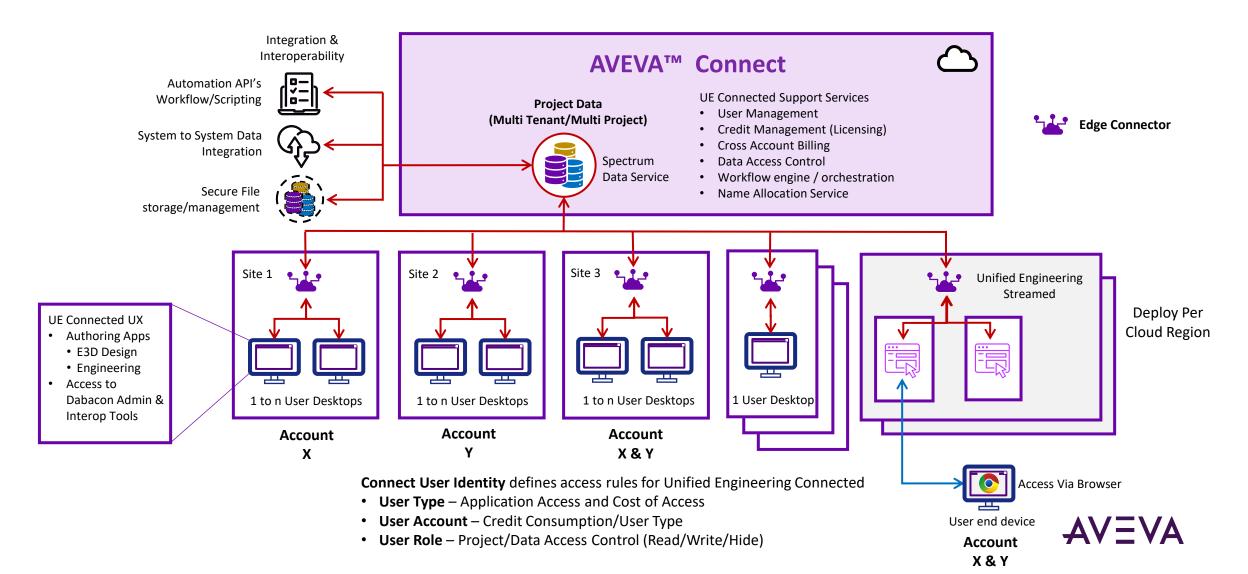

## AVEVA<sup>™</sup> Unified Engineering

## Easy administration in AVEVA<sup>™</sup> Connect

#### AVEVA<sup>™</sup> Connect