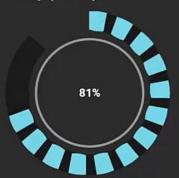

### Avg Plant Availability (MTD)

| Asset Id | Equipment<br>Type | Status  | Recent<br>Inspection | Upcoming<br>Mainten. | Work Order<br>Status | Priority | Actions                    |
|----------|-------------------|---------|----------------------|----------------------|----------------------|----------|----------------------------|
| GE01     | Wind Turbine      | Running | 02-10-2023           | 10-12-2023           | <u> -</u>            | -        | Ø 🥳 🗈                      |
| GE02     | Wind Turbine      | Running | 10-09-2023           | 25-11-2023           | -                    | -        | ( <b>8</b> ) ~( <b>1</b> ) |
| GE07     | Wind Turbine      | Stopped | 05-07-2023           | 05-11-2023           | Open                 | 1        | Ø ~ 🗈                      |