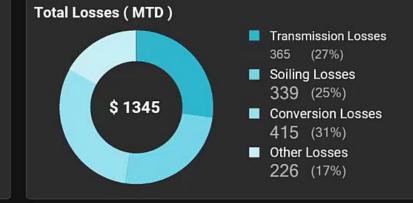

| Asset Id | Equipment<br>Type | Status  | Recent<br>Inspection | Upcoming<br>Mainten. | Work Order<br>Status | Priority | Actions                    |
|----------|-------------------|---------|----------------------|----------------------|----------------------|----------|----------------------------|
| GE01     | Wind Turbine      | Running | 02-10-2023           | 10-12-2023           |                      | <u> </u> | <b>€</b> Ø <b>₹</b> □      |
| GE02     | Wind Turbine      | Running | 10-09-2023           | 25-11-2023           | -                    |          | (B) 44 []                  |
| GE07     | Wind Turbine      | Stopped | 05-07-2023           | 05-11-2023           | Open                 | 1        | ( <b>9</b> ) ~( <b>1</b> ) |



### Avg Plant Availability (MTD)















| Asset Id | Equipment<br>Type | Status  | Recent<br>Inspection | Upcoming<br>Mainten. | Work Order<br>Status | Priority | Actions                    |
|----------|-------------------|---------|----------------------|----------------------|----------------------|----------|----------------------------|
| GE01     | Wind Turbine      | Running | 02-10-2023           | 10-12-2023           | <u> -</u>            | -        | Ø 🥳 🗈                      |
| GE02     | Wind Turbine      | Running | 10-09-2023           | 25-11-2023           | -                    | -        | ( <b>8</b> ) ~( <b>1</b> ) |
| GE07     | Wind Turbine      | Stopped | 05-07-2023           | 05-11-2023           | Open                 | 1        | Ø ~ 🗈                      |



# INNOVATION LAB Applying