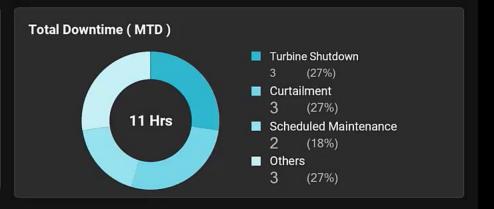

Operations

Maintenance

Forecasting

**Power Transmission** 48456.6\$ Plant Load Factor Revenue - Monthly 10/12/2023 12:00:00 AM **Power Flow** 84.3 MW Mon Tue Wed Thu Sunny Revenue - Daily 3733.0 \$ 0.8 kA Current Temperature 8 97.0% **Daily Energy** 0.7 % 70.23 kV Voltage Avg Temp 1012 mbar Pressure 10 m/s 12 m/s Avg Wind Speed 13 m/s 12 m/s **Active Power** 14124.4 MW 60 Hz Frequency Wind Speed 13 m/s Wind Direction **GE01 GE02 GE03 GE04** GE05 **GE06 GE07** Running Running Running Running Running Running 0.0 6.0 7.9 7.8 7.8 7.8 7.8 327.0 317.2 327.0 327.0 327.0 327.0 390.7 60.0 60.0 60.0 60.0 60.0 60.0 50.0 5.7 1.5 2.9 2.2 0.0 OMR 2.9 OMR 2.9 OMR **GE08 GE09 GE10 GE11** GE12 **GE13 GE14** Running Running Running Running Running Running 7.8 5.9 5.9 7.8 7.8 5.9 5.9 327.0 327.0 327.0 327.0 327.0 327.0 327.0 60.0 60.0 60.0 60.0 60.0 60.0 60.0 2.9 2.9 2.9 0.0 0.0 0.0 0.0 **GE15 GE16 GE17 GE18 GE19 GE20 GE21** Running Running Running Running Running Running 5.9 5.9 5.9 5.9 5.9 5.9 5.9 327.0 327.0 327.0 327.0 327.0 327.0 328.7 60.0 60.0 60.0 60.0 60.0 60.0 0.0 2.4 0.0 0.0 0.0 0.0 0.0 0.0 **OMR** OMR OMR OMR