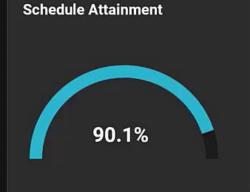

Operations

Maintenance

Forecasting

**Power Transmission** 48456.6\$ Plant Load Factor Revenue - Monthly 10/12/2023 12:00:00 AM **Power Flow** 84.3 MW Mon Tue Wed Thu Sunny Revenue - Daily 3733.0 \$ 0.8 kA Current Temperature 8 97.0% **Daily Energy** 0.7 % 70.23 kV Voltage Avg Temp 1012 mbar Pressure 10 m/s 12 m/s Avg Wind Speed 13 m/s 12 m/s **Active Power** 14124.4 MW 60 Hz Frequency Wind Speed 13 m/s Wind Direction **GE01 GE02 GE03 GE04** GE05 **GE06 GE07** Running Running Running Running Running Running 0.0 6.0 7.9 7.8 7.8 7.8 7.8 327.0 317.2 327.0 327.0 327.0 327.0 390.7 60.0 60.0 60.0 60.0 60.0 60.0 50.0 5.7 1.5 2.9 2.2 0.0 OMR 2.9 OMR 2.9 OMR **GE08 GE09 GE10 GE11** GE12 **GE13 GE14** Running Running Running Running Running Running 7.8 5.9 5.9 7.8 7.8 5.9 5.9 327.0 327.0 327.0 327.0 327.0 327.0 327.0 60.0 60.0 60.0 60.0 60.0 60.0 60.0 2.9 2.9 2.9 0.0 0.0 0.0 0.0 **GE15 GE16 GE17 GE18 GE19 GE20 GE21** Running Running Running Running Running Running 5.9 5.9 5.9 5.9 5.9 5.9 5.9 327.0 327.0 327.0 327.0 327.0 327.0 328.7 60.0 60.0 60.0 60.0 60.0 60.0 0.0 2.4 0.0 0.0 0.0 0.0 0.0 0.0 **OMR** OMR OMR OMR