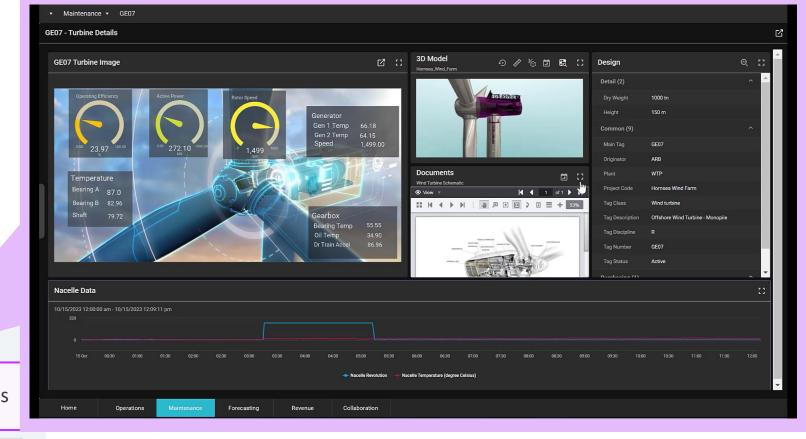

### **GE07 - Turbine Operations**

YESTERDAY

**TODAY** 

12H

1H

0

CUSTOM

30D