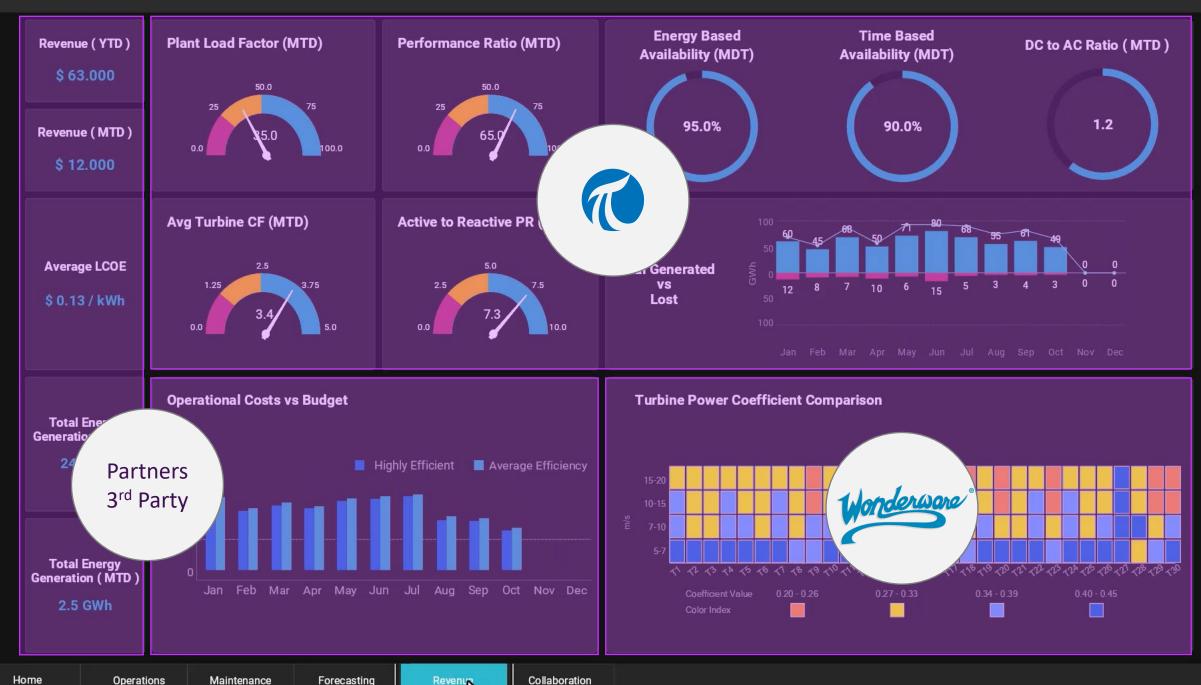

Revenue Change Today

Home Operations Maintenance Forecasting Revenue Collaboration

**Energy Based** 

Availability

MTBF

Time Based

Availability

Home

Operations

Maintenance

Forecasting

**Power Transmission** 48456.6\$ Plant Load Factor Revenue - Monthly 10/12/2023 12:00:00 AM **Power Flow** 84.3 MW Mon Tue Wed Thu Sunny Revenue - Daily 3733.0 \$ 0.8 kA Current Temperature 8 97.0% **Daily Energy** 0.7 % 70.23 kV Voltage Avg Temp 1012 mbar Pressure 10 m/s 12 m/s Avg Wind Speed 13 m/s 12 m/s **Active Power** 14124.4 MW 60 Hz Frequency Wind Speed 13 m/s Wind Direction **GE01 GE02 GE03 GE04** GE05 **GE06 GE07** Running Running Running Running Running Running 0.0 6.0 7.9 7.8 7.8 7.8 7.8 327.0 317.2 327.0 327.0 327.0 327.0 390.7 60.0 60.0 60.0 60.0 60.0 60.0 50.0 5.7 1.5 2.9 2.2 0.0 OMR 2.9 OMR 2.9 OMR **GE08 GE09 GE10 GE11** GE12 **GE13 GE14** Running Running Running Running Running Running 7.8 5.9 5.9 7.8 7.8 5.9 5.9 327.0 327.0 327.0 327.0 327.0 327.0 327.0 60.0 60.0 60.0 60.0 60.0 60.0 60.0 2.9 2.9 2.9 0.0 0.0 0.0 0.0 **GE15 GE16 GE17 GE18 GE19 GE20 GE21** Running Running Running Running Running Running 5.9 5.9 5.9 5.9 5.9 5.9 5.9 327.0 327.0 327.0 327.0 327.0 327.0 328.7 60.0 60.0 60.0 60.0 60.0 60.0 0.0 2.4 0.0 0.0 0.0 0.0 0.0 0.0 **OMR** OMR OMR OMR

Collaboration

Revenue