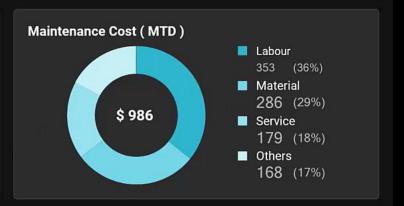

0 60.0 2.9 2.9 2.9 0.0 0.0 0.0 0.0 **GE15 GE16 GE17 GE18 GE19 GE20 GE21** Running Running Running Running Running Running 5.9 5.9 5.9 5.9 5.9 5.9 5.9 327.0 327.0 327.0 327.0 327.0 327.0 328.7 60.0 60.0 60.0 60.0 60.0 60.0 0.0 2.4 0.0 0.0 0.0 0.0 0.0 0.0 **OMR** OMR OMR OMR

Collaboration

Revenue

### **GE07 - Turbine Operations**



YESTERDAY

**TODAY** 

12H

1H

0

CUSTOM



30D

7D

# CONNECT

# Extending your existing investments and capabilities

Operate

Seamless experience

United States

| Name |

Optimize

Applications and analytics

Information

Engineering information

Design & build

Operations information









Ecosystem

of developers and partners











# CONNECT

New value realization: Analytics

Seamless experience

Applications and analytics

Information



















| Asset Id | Equipment<br>Type | Status  | Recent<br>Inspection | Upcoming<br>Mainten. | Work Order<br>Status | Priority | Actions                    |
|----------|-------------------|---------|----------------------|----------------------|----------------------|----------|----------------------------|
| GE01     | Wind Turbine      | Running | 02-10-2023           | 10-12-2023           |                      | <u> </u> | <b>€</b> Ø <b>₹</b> □      |
| GE02     | Wind Turbine      | Running | 10-09-2023           | 25-11-2023           | -                    |          | (B) 44 []                  |
| GE07     | Wind Turbine      | Stopped | 05-07-2023           | 05-11-2023           | Open                 | 1        | ( <b>9</b> ) ~( <b>1</b> ) |



### Avg Plant Availability