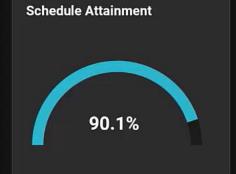

Operations

Maintenance

Forecasting

**Power Transmission** 48456.6\$ Plant Load Factor Revenue - Monthly 10/12/2023 12:00:00 AM **Power Flow** 84.3 MW Mon Tue Wed Thu Sunny Revenue - Daily 3733.0 \$ 0.8 kA Current Temperature 8 97.0% **Daily Energy** 0.7 % 70.23 kV Voltage Avg Temp 1012 mbar Pressure 10 m/s 12 m/s Avg Wind Speed 13 m/s 12 m/s **Active Power** 14124.4 MW 60 Hz Frequency Wind Speed 13 m/s Wind Direction **GE01 GE02 GE03 GE04** GE05 **GE06 GE07** Running Running Running Running Running Running 0.0 6.0 7.9 7.8 7.8 7.8 7.8 327.0 317.2 327.0 327.0 327.0 327.0 390.7 60.0 60.0 60.0 60.0 60.0 60.0 50.0 5.7 1.5 2.9 2.2 0.0 OMR 2.9 OMR 2.9 OMR **GE08 GE09 GE10 GE11** GE12 **GE13 GE14** Running Running Running Running Running Running 7.8 5.9 5.9 7.8 7.8 5.9 5.9 327.0 327.0 327.0 327.0 327.0 327.0 327.0 60.0 60.0 60.0 60.0 60.0 60.0 60.0 2.9 2.9 2.9 0.0 0.0 0.0 0.0 **GE15 GE16 GE17 GE18 GE19 GE20 GE21** Running Running Running Running Running Running 5.9 5.9 5.9 5.9 5.9 5.9 5.9 327.0 327.0 327.0 327.0 327.0 327.0 328.7 60.0 60.0 60.0 60.0 60.0 60.0 0.0 2.4 0.0 0.0 0.0 0.0 0.0 0.0 **OMR** OMR OMR OMR