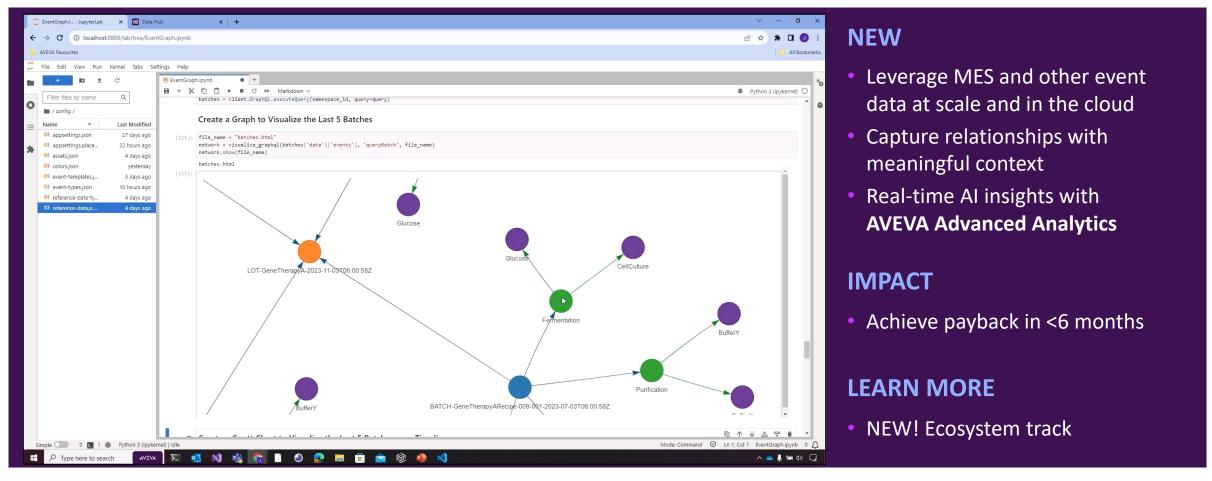

ANALYZE EVENT DATA IN THE CLOUD: AVEVA Data Hub

# Analyze events data using advanced tools with AVEVA Data Hub

Source: Forrester Consulting, The Total Economic Impact™ of AVEVA Data Hub; Study based on a composite organization, October 2023