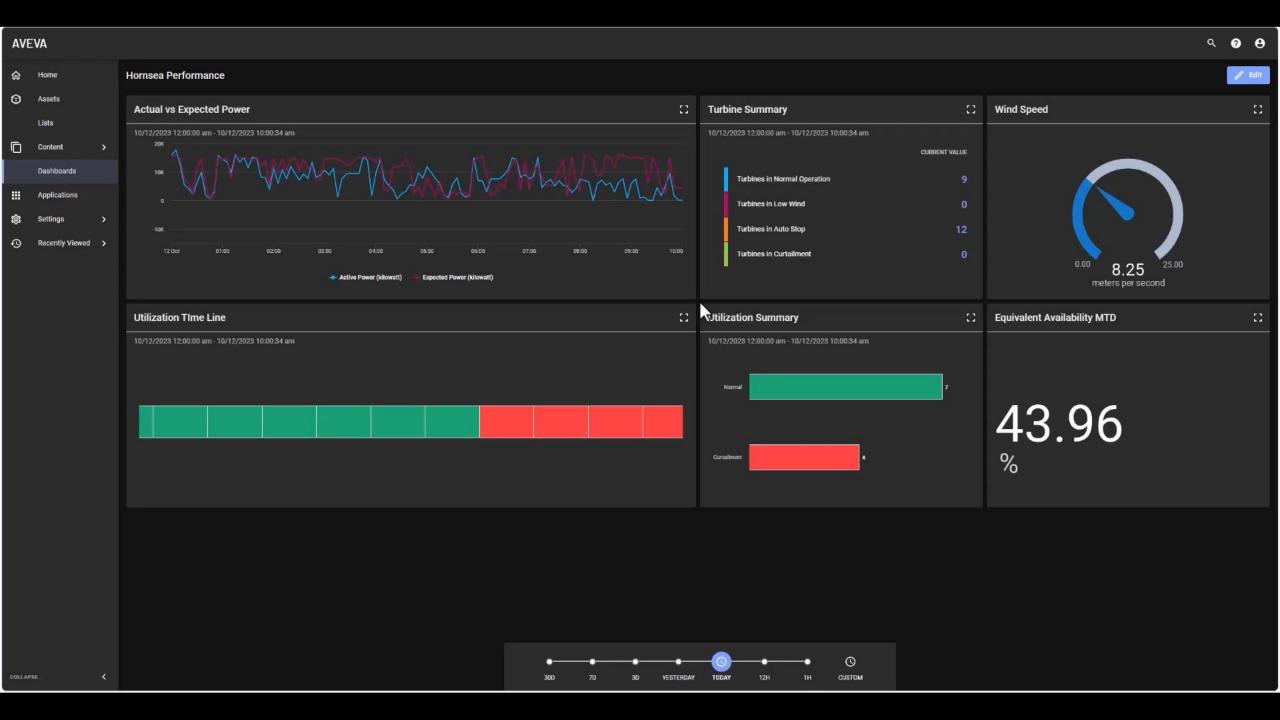

Operations

Maintenance

Forecasting

**Power Transmission** 48456.6\$ Plant Load Factor Revenue - Monthly 10/12/2023 12:00:00 AM **Power Flow** 84.3 MW Mon Tue Wed Thu Sunny Revenue - Daily 3733.0 \$ 0.8 kA Current Temperature 8 97.0% **Daily Energy** 0.7 % 70.23 kV Voltage Avg Temp 1012 mbar Pressure 10 m/s 12 m/s Avg Wind Speed 13 m/s 12 m/s **Active Power** 14124.4 MW 60 Hz Frequency Wind Speed 13 m/s Wind Direction **GE01 GE02 GE03 GE04** GE05 **GE06 GE07** Running Running Running Running Running Running 0.0 6.0 7.9 7.8 7.8 7.8 7.8 327.0 317.2 327.0 327.0 327.0 327.0 390.7 60.0 60.0 60.0 60.0 60.0 60.0 50.0 5.7 1.5 2.9 2.2 0.0 OMR 2.9 OMR 2.9 OMR **GE08 GE09 GE10 GE11** GE12 **GE13 GE14** Running Running Running Running Running Running 7.8 5.9 5.9 7.8 7.8 5.9 5.9 327.0 327.0 327.0 327.0 327.0 327.0 327.0 60.0 60.0 60.0 60.0 60.0 60.0 60.0 2.9 2.9 2.9 0.0 0.0 0.0 0.0 **GE15 GE16 GE17 GE18 GE19 GE20 GE21** Running Running Running Running Running Running 5.9 5.9 5.9 5.9 5.9 5.9 5.9 327.0 327.0 327.0 327.0 327.0 327.0 328.7 60.0 60.0 60.0 60.0 60.0 60.0 0.0 2.4 0.0 0.0 0.0 0.0 0.0 0.0 **OMR** OMR OMR OMR