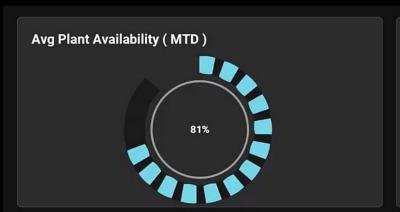

### Avg Plant Availability (MTD)

| Asset Id | Equipment<br>Type | Status  | Recent<br>Inspection | Upcoming<br>Mainten. | Work Order<br>Status | Priority | Actions                    |
|----------|-------------------|---------|----------------------|----------------------|----------------------|----------|----------------------------|
| GE01     | Wind Turbine      | Running | 02-10-2023           | 10-12-2023           | <u> -</u>            | -        | Ø 🥳 🗈                      |
| GE02     | Wind Turbine      | Running | 10-09-2023           | 25-11-2023           | -                    | -        | ( <b>8</b> ) ~( <b>1</b> ) |
| GE07     | Wind Turbine      | Stopped | 05-07-2023           | 05-11-2023           | Open                 | 1        | Ø ~ 🗈                      |