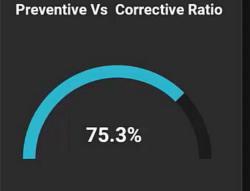

Operations

Maintenance

Forecasting

**Power Transmission** 48456.6\$ Plant Load Factor Revenue - Monthly 10/12/2023 12:00:00 AM **Power Flow** 84.3 MW Mon Tue Wed Thu Sunny Revenue - Daily 3733.0 \$ 0.8 kA Current Temperature 8 97.0% **Daily Energy** 0.7 % 70.23 kV Voltage Avg Temp 1012 mbar Pressure 10 m/s 12 m/s Avg Wind Speed 13 m/s 12 m/s **Active Power** 14124.4 MW 60 Hz Frequency Wind Speed 13 m/s Wind Direction **GE01 GE02 GE03 GE04** GE05 **GE06 GE07** Running Running Running Running Running Running 0.0 6.0 7.9 7.8 7.8 7.8 7.8 327.0 317.2 327.0 327.0 327.0 327.0 390.7 60.0 60.0 60.0 60.0 60.0 60.0 50.0 5.7 1.5 2.9 2.2 0.0 OMR 2.9 OMR 2.9 OMR **GE08 GE09 GE10 GE11** GE12 **GE13 GE14** Running Running Running Running Running Running 7.8 5.9 5.9 7.8 7.8 5.9 5.9 327.0 327.0 327.0 327.0 327.0 327.0 327.0 60.0 60.0 60.0 60.0 60.0 60.0 60.0 2.9 2.9 2.9 0.0 0.0 0.0 0.0 **GE15 GE16 GE17 GE18 GE19 GE20 GE21** Running Running Running Running Running Running 5.9 5.9 5.9 5.9 5.9 5.9 5.9 327.0 327.0 327.0 327.0 327.0 327.0 328.7 60.0 60.0 60.0 60.0 60.0 60.0 0.0 2.4 0.0 0.0 0.0 0.0 0.0 0.0 **OMR** OMR OMR OMR