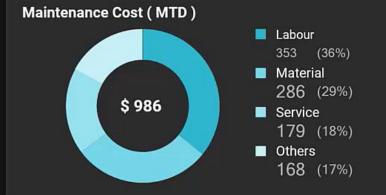

Asset Id | Equipment<br>Type | Status  | Recent<br>Inspection | Upcoming<br>Mainten. | Work Order<br>Status | Priority | Actions                    |
|----------|-------------------|---------|----------------------|----------------------|----------------------|----------|----------------------------|
| GE01     | Wind Turbine      | Running | 02-10-2023           | 10-12-2023           |                      | <u> </u> | <b>€</b> Ø <b>₹</b> □      |
| GE02     | Wind Turbine      | Running | 10-09-2023           | 25-11-2023           | -                    |          | (B) 44 []                  |
| GE07     | Wind Turbine      | Stopped | 05-07-2023           | 05-11-2023           | Open                 | 1        | ( <b>9</b> ) ~( <b>1</b> ) |



### Avg Plant Availability (MTD)















| Asset Id | Equipment<br>Type | Status  | Recent<br>Inspection | Upcoming<br>Mainten. | Work Order<br>Status | Priority | Actions                    |
|----------|-------------------|---------|----------------------|----------------------|----------------------|----------|----------------------------|
| GE01     | Wind Turbine      | Running | 02-10-2023           | 10-12-2023           | <u> -</u>            | -        | Ø 🥳 🗈                      |
| GE02     | Wind Turbine      | Running | 10-09-2023           | 25-11-2023           | -                    | -        | ( <b>8</b> ) ~( <b>1</b> ) |
| GE07     | Wind Turbine      | Stopped | 05-07-2023           | 05-11-2023           | Open                 | 1        | Ø ~ 🗈                      |



# INNOVATION LAB Applying i