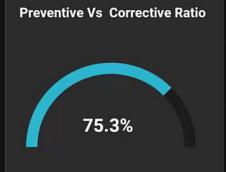

Operations

Maintenance

Forecasting

**Power Transmission** 48456.6\$ Plant Load Factor Revenue - Monthly 10/12/2023 12:00:00 AM **Power Flow** 84.3 MW Mon Tue Wed Thu Sunny Revenue - Daily 3733.0 \$ 0.8 kA Current Temperature 8 97.0% **Daily Energy** 0.7 % 70.23 kV Voltage Avg Temp 1012 mbar Pressure 10 m/s 12 m/s Avg Wind Speed 13 m/s 12 m/s **Active Power** 14124.4 MW 60 Hz Frequency Wind Speed 13 m/s Wind Direction **GE01 GE02 GE03 GE04** GE05 **GE06 GE07** Running Running Running Running Running Running 0.0 6.0 7.9 7.8 7.8 7.8 7.8 327.0 317.2 327.0 327.0 327.0 327.0 390.7 60.0 60.0 60.0 60.0 60.0 60.0 50.0 5.7 1.5 2.9 2.2 0.0 OMR 2.9 OMR 2.9 OMR **GE08 GE09 GE10 GE11** GE12 **GE13 GE14** Running Running Running Running Running Running 7.8 5.9 5.9 7.8 7.8 5.9 5.9 327.0 327.0 327.0 327.0 327.0 327.0 327.0 60.0 60.0 60.0 60.0 60.0 60.0 60.0 2.9 2.9 2.9 0.0 0.0 0.0 0.0 **GE15 GE16 GE17 GE18 GE19 GE20 GE21** Running Running Running Running Running Running 5.9 5.9 5.9 5.9 5.9 5.9 5.9 327.0 327.0 327.0 327.0 327.0 327.0 328.7 60.0 60.0 60.0 60.0 60.0 60.0 0.0 2.4 0.0 0.0 0.0 0.0 0.0 0.0 **OMR** OMR OMR OMR