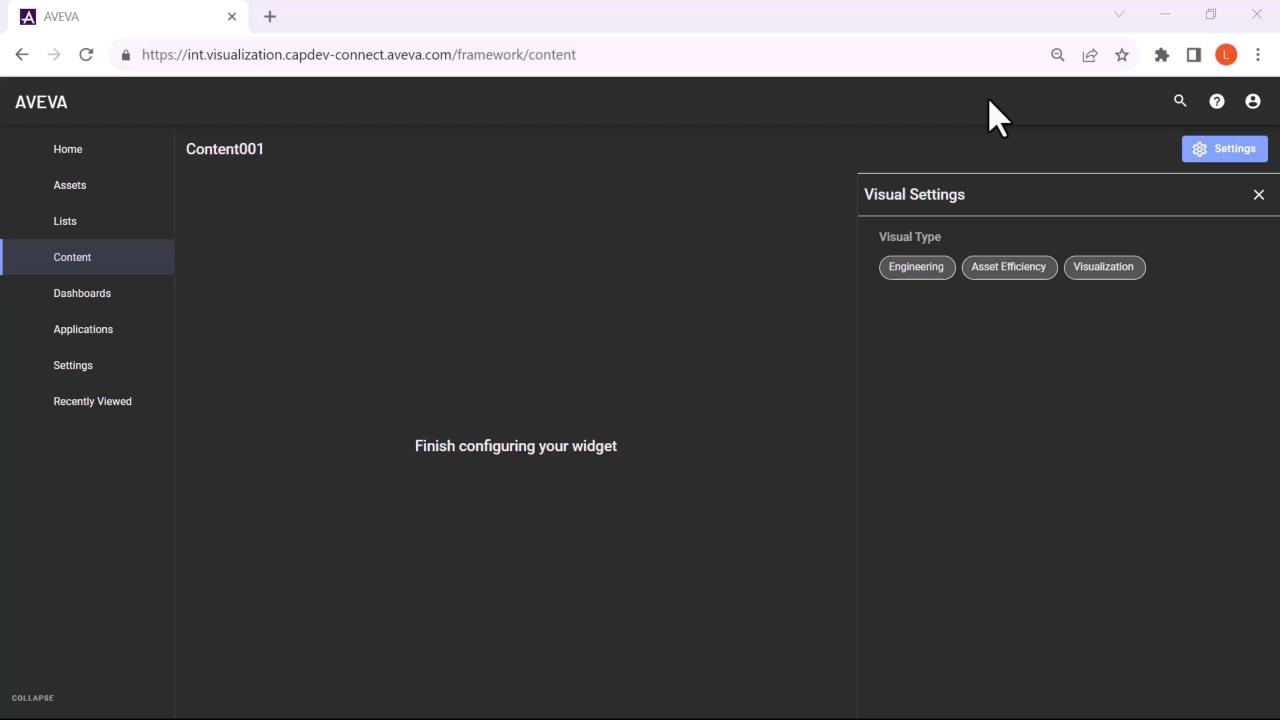

Operations

Maintenance

Forecasting

**Power Transmission** 48456.6\$ Plant Load Factor Revenue - Monthly 10/12/2023 12:00:00 AM **Power Flow** 84.3 MW Mon Tue Wed Thu Sunny Revenue - Daily 3733.0 \$ 0.8 kA Current Temperature 8 97.0% **Daily Energy** 0.7 % 70.23 kV Voltage Avg Temp 1012 mbar Pressure 10 m/s 12 m/s Avg Wind Speed 13 m/s 12 m/s **Active Power** 14124.4 MW 60 Hz Frequency Wind Speed 13 m/s Wind Direction **GE01 GE02 GE03 GE04** GE05 **GE06 GE07** Running Running Running Running Running Running 0.0 6.0 7.9 7.8 7.8 7.8 7.8 327.0 317.2 327.0 327.0 327.0 327.0 390.7 60.0 60.0 60.0 60.0 60.0 60.0 50.0 5.7 1.5 2.9 2.2 0.0 OMR 2.9 OMR 2.9 OMR **GE08 GE09 GE10 GE11** GE12 **GE13 GE14** Running Running Running Running Running Running 7.8 5.9 5.9 7.8 7.8 5.9 5.9 327.0 327.0 327.0 327.0 327.0 327.0 327.0 60.0 60.0 60.0 60.0 60.0 60.0 60.0 2.9 2.9 2.9 0.0 0.0 0.0 0.0 **GE15 GE16 GE17 GE18 GE19 GE20 GE21** Running Running Running Running Running Running 5.9 5.9 5.9 5.9 5.9 5.9 5.9 327.0 327.0 327.0 327.0 327.0 327.0 328.7 60.0 60.0 60.0 60.0 60.0 60.0 0.0 2.4 0.0 0.0 0.0 0.0 0.0 0.0 **OMR** OMR OMR OMR

### **GE07 - Turbine Operations**

YESTERDAY

**TODAY** 

12H

1H

0

CUSTOM

30D