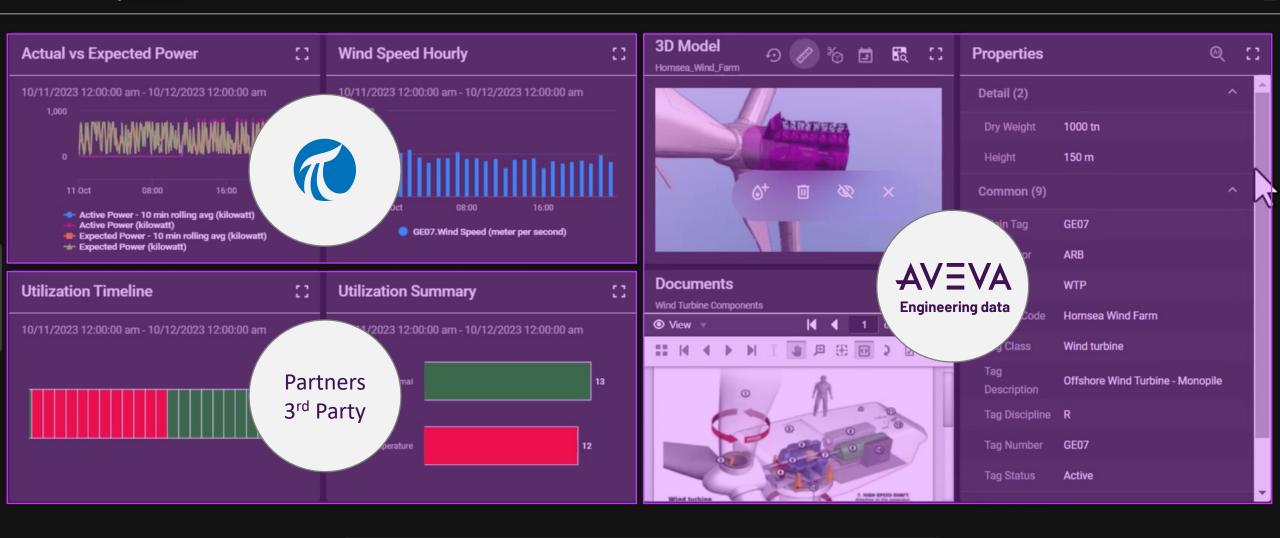

### **GE07 - Turbine Operations**

YESTERDAY

**TODAY** 

12H

1H

0

CUSTOM

30D

7D