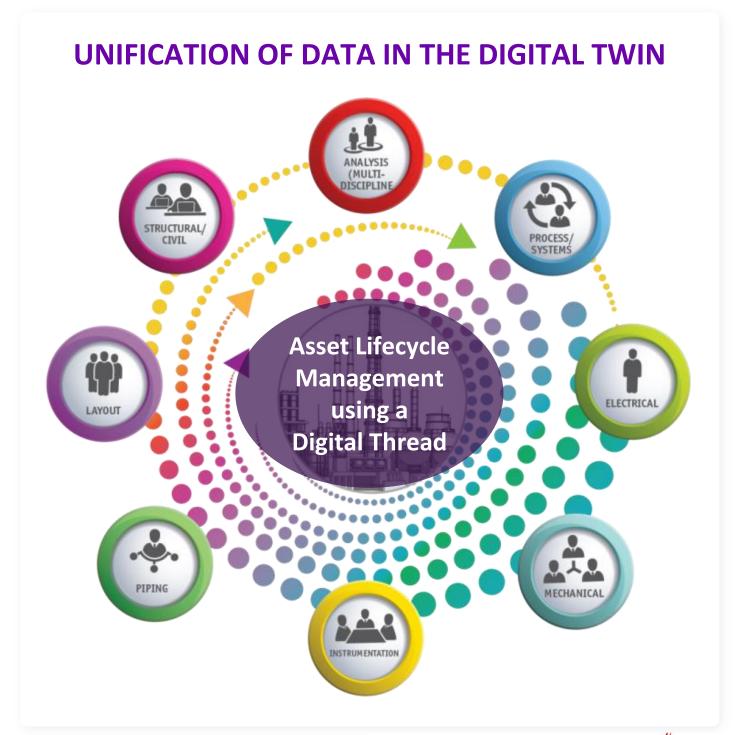

## From Information Management to Asset Lifecycle Management

A unified data platform for better and faster decision-making combining both the engineering and operational data segments of industrial information.

**Data Aggregation** 

Aggregate and align information from multiple sources to create a single source of truth for a given piece of data

**Data in Context** 

1D/2D/3D contextual enrichment of information to improve the quality and speed of decisions

**Data Management** 

Configuration, change management, approval and baselining of engineering data and requirements.

**Data Sharing** 

Democratize access to information for internal and external stakeholders (OEMs, Partners, etc.)