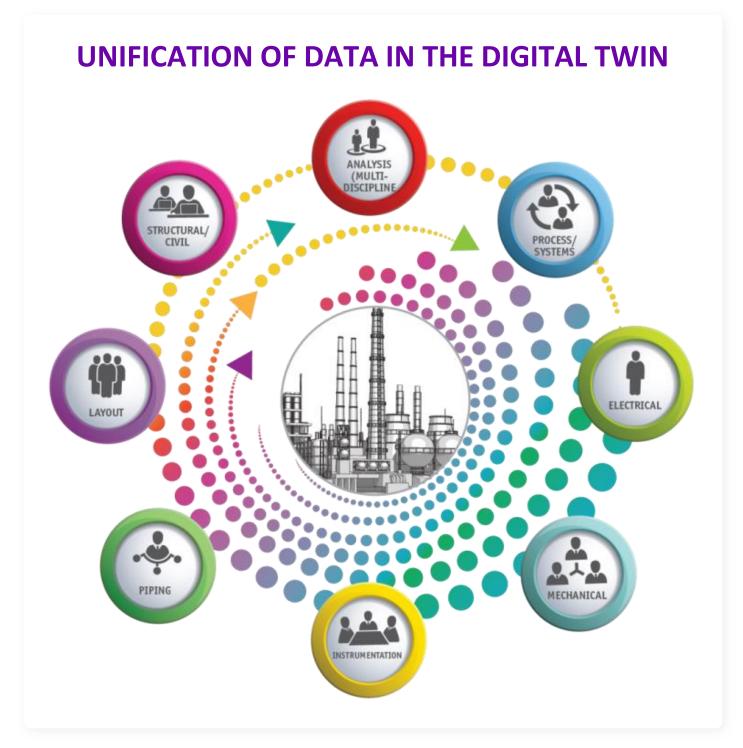

## From Information Management to Asset Lifecycle Management

A unified data platform for better and faster decision-making combining both the engineering and operational data segments of industrial information.

**Data Aggregation** 

Aggregate and align information from multiple sources to create a single source of truth for a given piece of data

**Data in Context** 

1D/2D/3D contextual enrichment of information to improve the quality and speed of decisions

**Data Management** 

Configuration, change management, approval and baselining of engineering data and requirements.

**Data Sharing** 

Democratize access to information for internal and external stakeholders (OEMs, Partners, etc.)