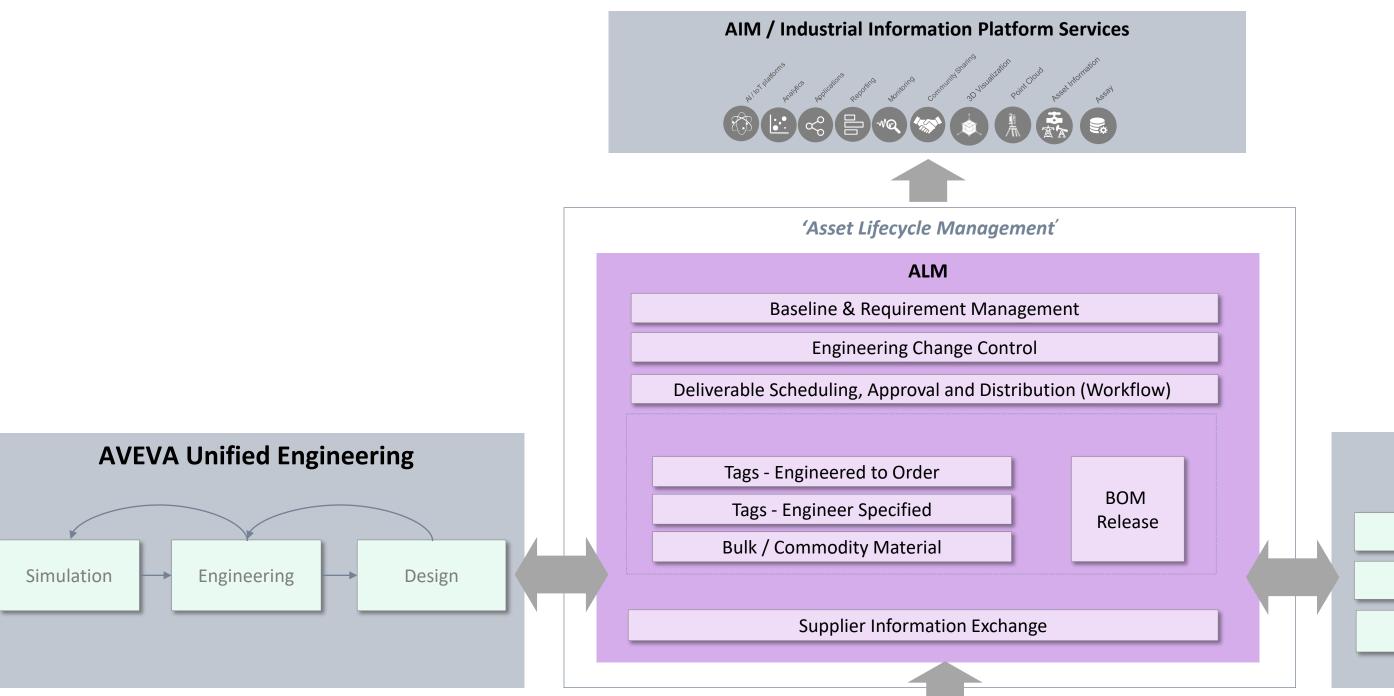

## From Information Management to Asset Lifecycle Management

A unified data platform for better and faster decision-making combining both the engineering and operational data segments of industrial information.

**Data Aggregation** 

Aggregate and align information from multiple sources to create a single source of truth for a given piece of data

**Data in Context** 

1D/2D/3D contextual enrichment of information to improve the quality and speed of decisions

**Data Management** 

Configuration, change management, approval and baselining of engineering data and requirements.

**Data Sharing** 

Democratize access to information for internal and external stakeholders (OEMs, Partners, etc.)

#### Adding PLM concepts in a data-centric context Asset Lifecycle Management

## The AVEVA/Aras Partnership is in Two Parts

A Re/Co-sell partnership agreement to collaborate on mutual accounts for AVEVA in 2023 and beyond to offer and sell Aras PLM capabilities alongside AVEVA Unified Engineering, AVEVA Marine and AVEVA Asset Information Management products as part of a joint Asset Lifecycle Management (ALM) Solution.

## AVEVA ALM Program: Phase 1 Business Goals

Project solution to manage deliverables produced by Unified Engineering and integrate with data aggregation systems (AIM / IIP)

Manage deliverables produced by Unified Engineering and external systems against a project plan –

## Long Term ALM / Engineering Architecture Strategy

Existing AVEVA Technology

New AVEVA module with

ARAS

Key Functionality and Capability from ARAS