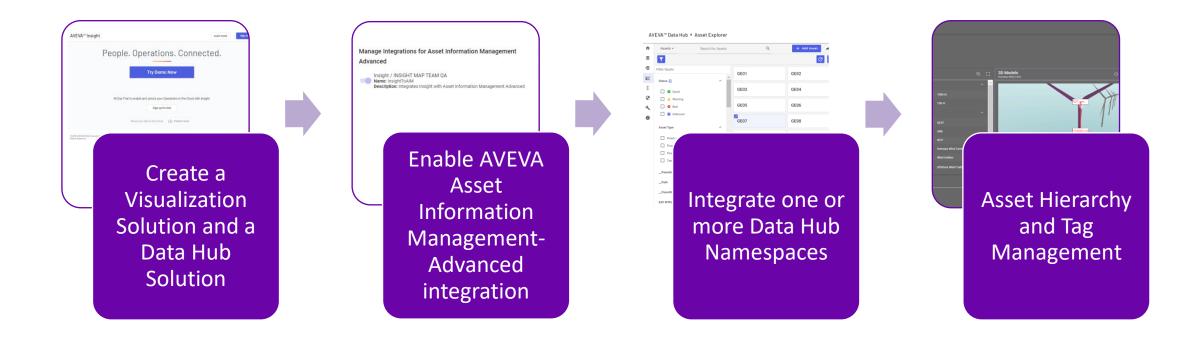

#### Bringing real-time data into view in AVEVA Connect Visualization

How to integrate AVEVA Asset Information Management-Advanced

#### AVEVA Connect Visualization/ AVEVA Asset Information Management-Advanced Integration