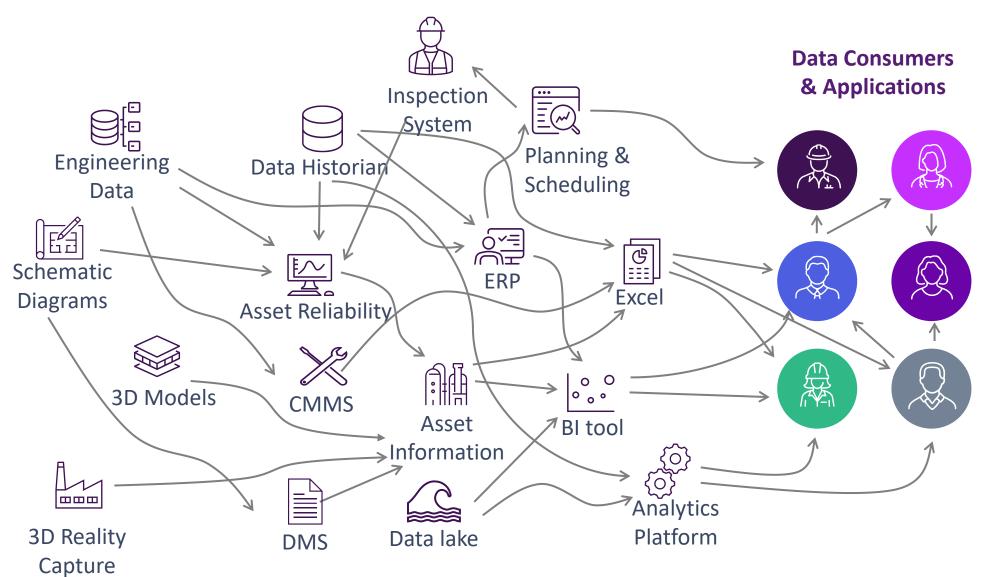

#### At a glance

AVEVA Engineering Information Management SaaS solutions provides a continuously evolving single source of truth across the asset life cycle for universal access to engineering and asset information. Enabled by an enterprise data governance to ensure compliance, consistency and completeness, the Digital Twin provides a standardized view of your data to get actionable and contextualized information for faster and reliable decisions bridging the gap between engineering and operation. The solution also provisions the capability to offer best-in-class engineering and design tools to create and maintain the digital twin in a hybrid or SaaS architecture.

Engineering efficiency and transparency

Creation and evergreen the digital twin platform for operation and maintenance

Data governance, quality and completion

Improve handover and operational readiness

Scalable using SaaS/hybrid architecture

Reduce unplanned downtime, risk and maintenance cost, and drive carbon efficiency

Quick access to data in context