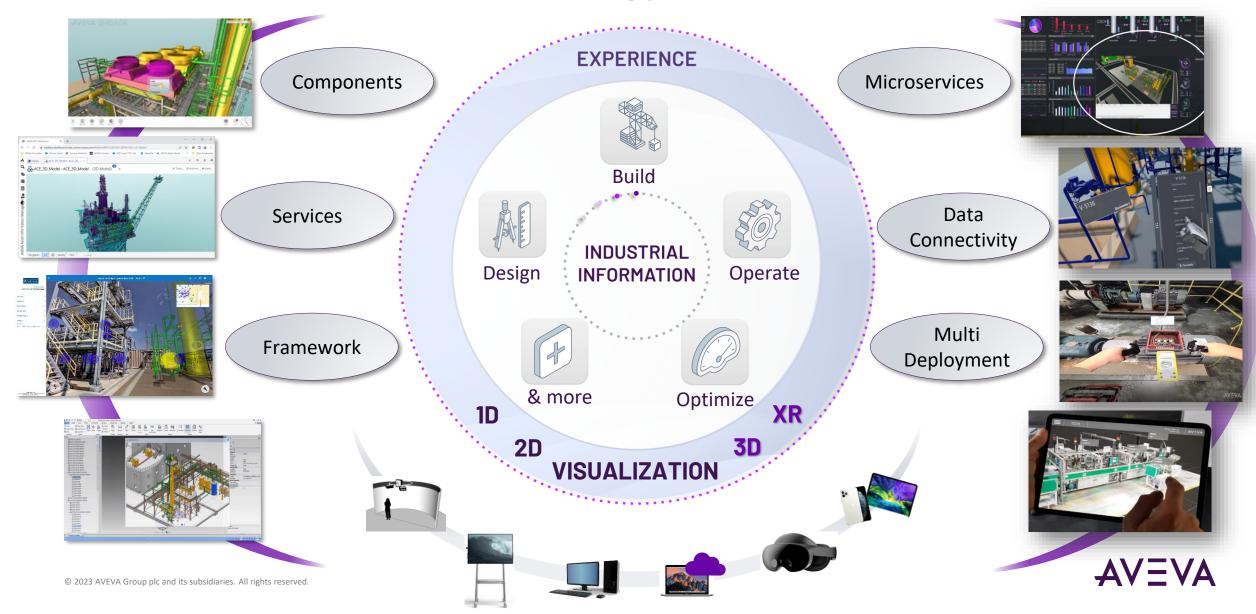

### 3D Visualization & XR Technology

#### AVEVA Connect Visualization Capabilities

Mobile Capabilities

#### Bringing real-time data into view in AVEVA Connect Visualization

How to integrate AVEVA Asset Information Management-Advanced