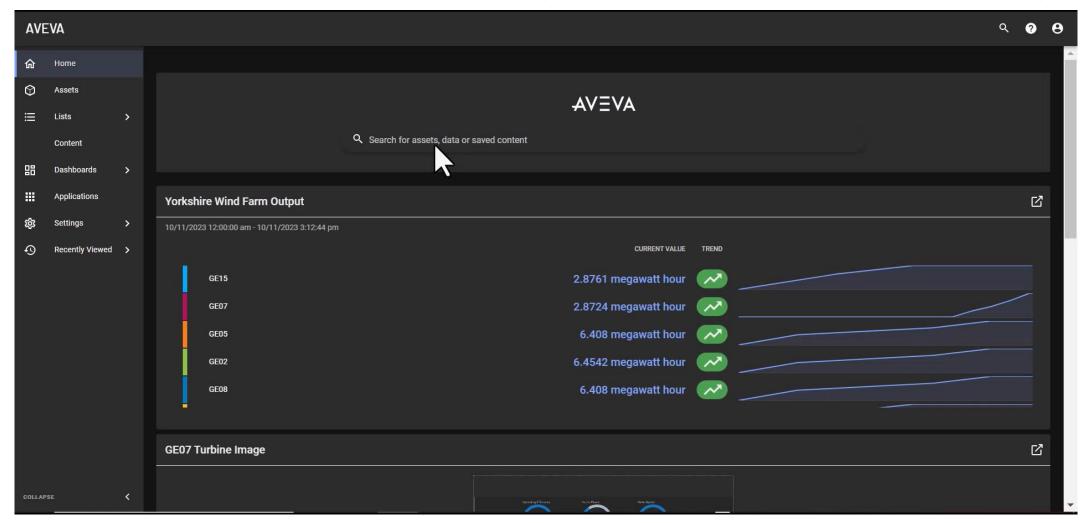

#### AVEVA Connect Visualization Capabilities

Mobile Capabilities

#### Bringing real-time data into view in AVEVA Connect Visualization

How to integrate AVEVA Asset Information Management-Advanced