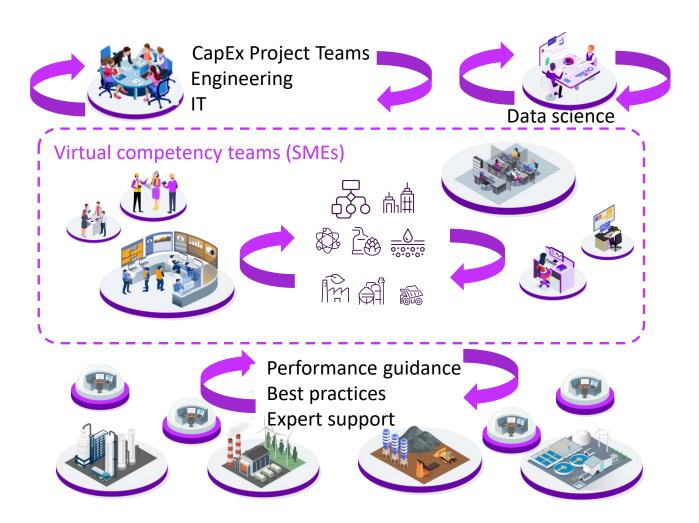

#### Supporting virtual competency teams

# Experts are remote and must be experts of plants they have not visited

360 Degree View

Operational data on asset, process "What is happening? And what happened?"

"What has been made on the asset? When was it made? Shift details?"

3D Model (PCM) of "As deployed"
"What is the physical asset layout / construction?"

Engineering /
asset information
"What details on manufacturer
of asset, specs, maintenance
history, etc."