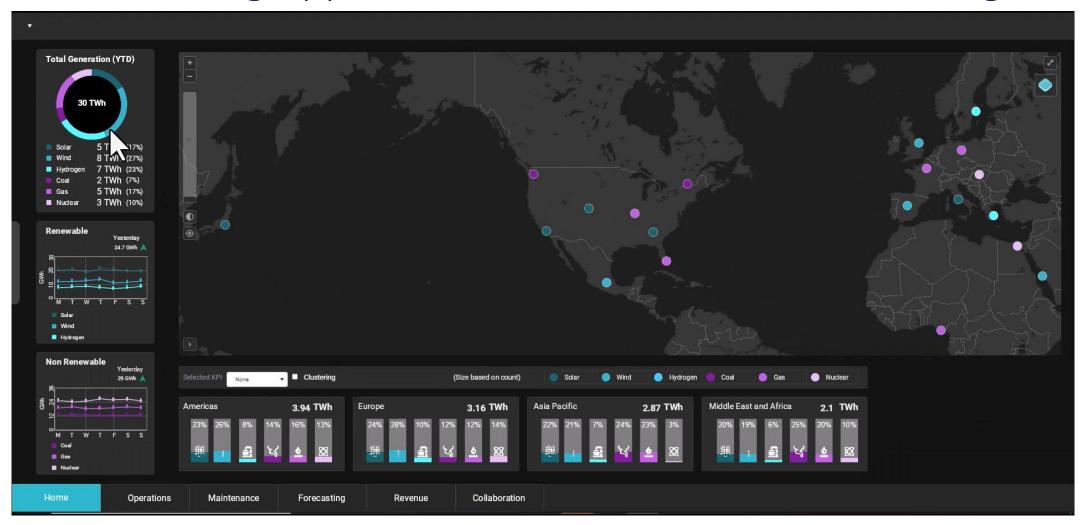

#### Demo – Self Service capability for collaboration and analysis

#### Creating Dashboards