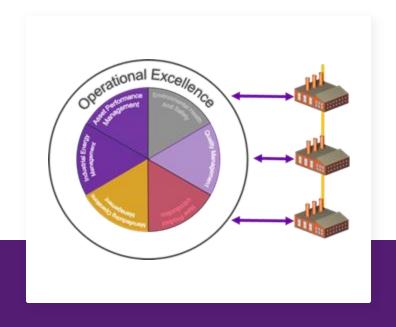

### What is AVEVA Teamwork?

A collaborative performance and support platform designed to empower factory workers with the knowledge & tools they need to do their jobs effectively and increase plant productivity and operational excellence.

# A Standardize Experience

We take a standardized approach to the "Connected Worker"