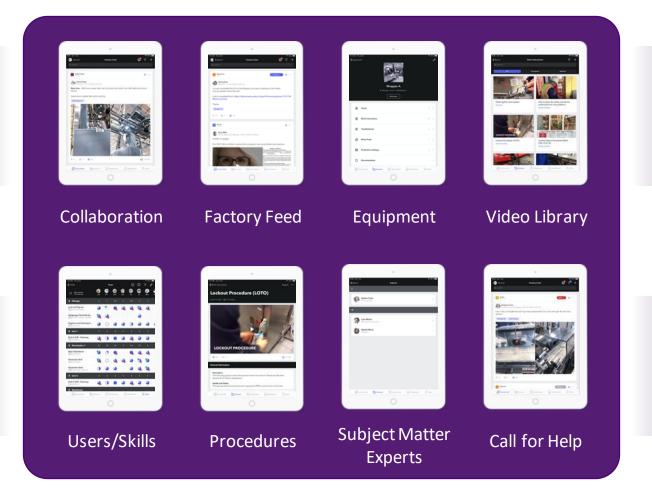

### **AVEVA Teamwork**

Communication

Skills Management

Digital Knowledge

Issues Management

Bi-directional links between SOPs in QMS and instructions

Skills can feed updates to LMS on status of worker competencies, skills

can link to content in LMS

Workers

Management

**TYPES OF INTEGRATION** 