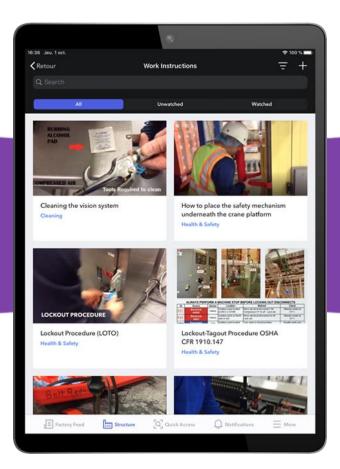

#### **WORKERS**

- Instant access to instructions, checklists and forms at workstations
- Solve problems and **capture** best practices in the flow of daily work

Mobile App