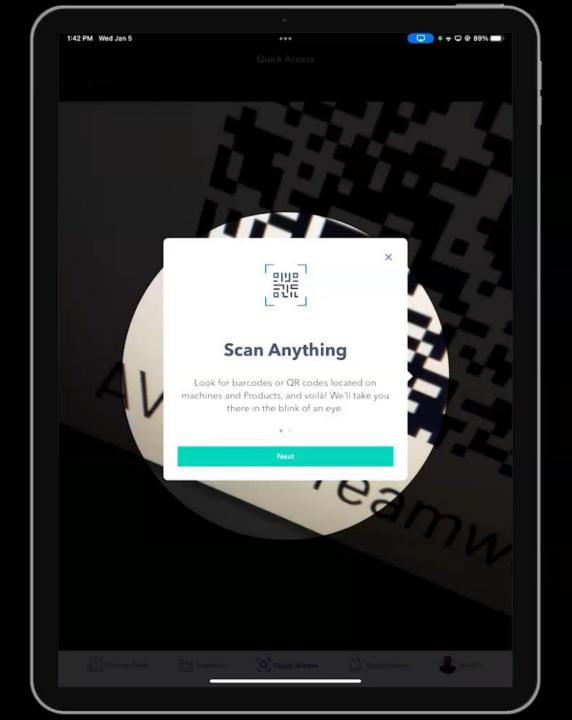

#### **WORKERS**

- Instant access to instructions, checklists and forms at workstations
- Solve problems and **capture** best practices in the flow of daily work

Mobile App