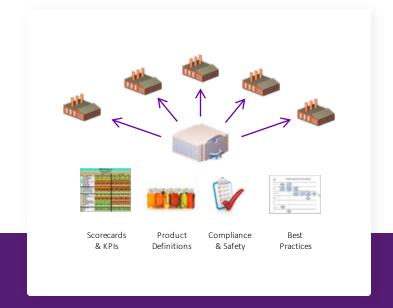

#### **Digitalize**

Capture manufacturing processes and collaborations and digitalize them using low code technology

Transform how work is done in the plant

**Standardize** 

Manage best practices, KPI's, product specifications and compliance and safety data between sites

#### **CORPORATE**

Establish global **standards** and ensure compliance