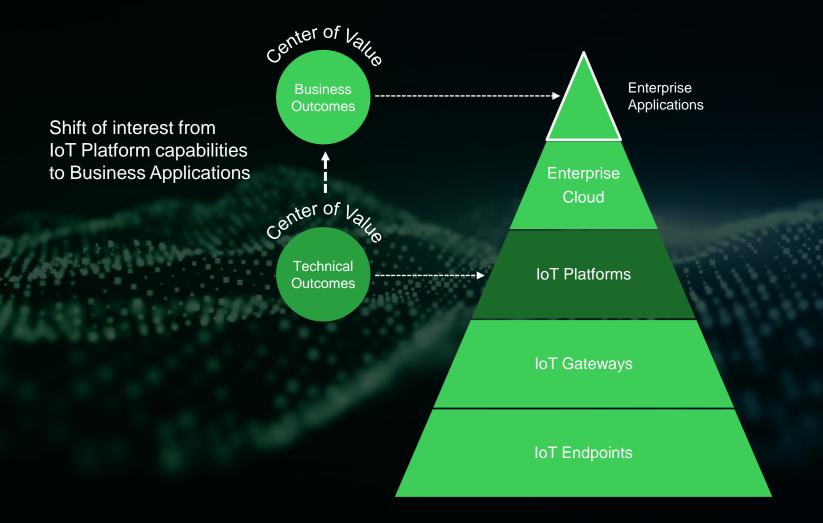

## Moving From IoT Platforms to IoT-Enabled Applications

Market Trend: Moving From IoT Platforms to IoT-Enabled Applications, published by Gartner, July 2023

#### Focus on:

- The business value of concrete IIoT applications than on general IIoT capabilities
- Quicker Return on Investment and quicker Time to Market
- Domain expertise is key to success