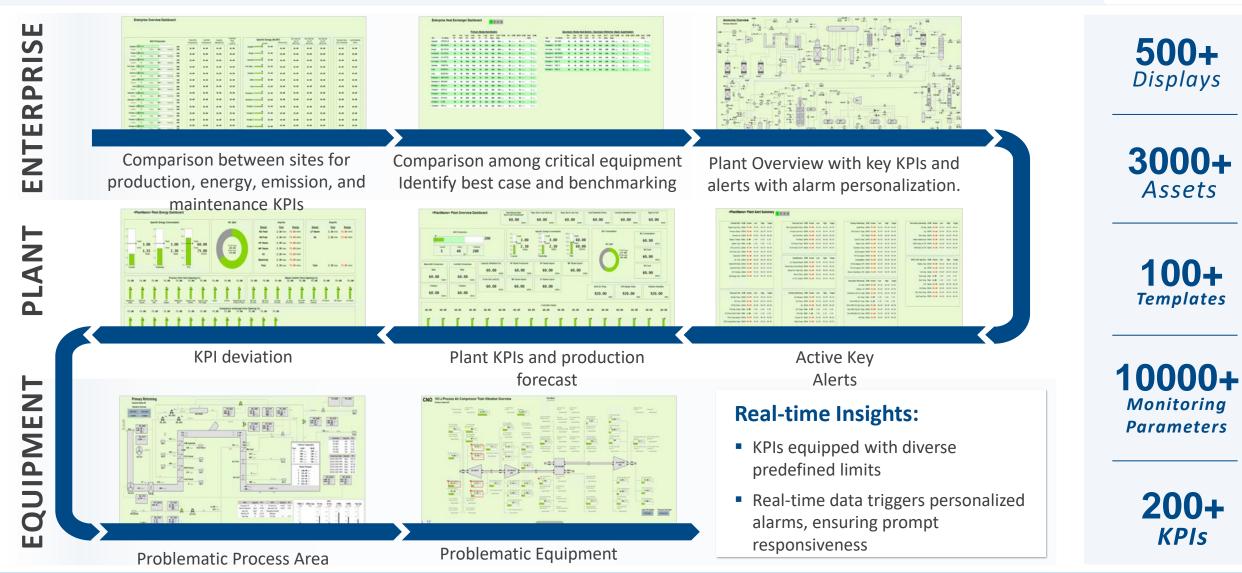

## KBR Key Design Anchors

| Approach                                                                                                                          |                                                                                                        | Value Drivers                                                                                                                                                    |                                                                                                           |
|-----------------------------------------------------------------------------------------------------------------------------------|--------------------------------------------------------------------------------------------------------|------------------------------------------------------------------------------------------------------------------------------------------------------------------|-----------------------------------------------------------------------------------------------------------|
| Data Standardization                                                                                                              | Templatization                                                                                         | Benchmarking                                                                                                                                                     | Personalized<br>Alarms                                                                                    |
| <b>Consistency in data</b><br><b>representation</b><br>Enables Quick comparisons<br>between identical equipment,<br>process areas | <b>Template-driven strategy</b> <i>Consistent in visual representation Expedited solution delivery</i> | Benchmarking<br>enablement across 13<br>ammonia plants<br>Identification of optimal KPIs to<br>empower Subject Matter Experts<br>(SMEs) in swift decision-making | Customized alarms based<br>on individual roles<br>Flexibility to define role-based<br>severity and limits |
| Harmonization of<br>diverse unit<br>measurements<br>Enhance KPI value comparability                                               |                                                                                                        |                                                                                                                                                                  |                                                                                                           |