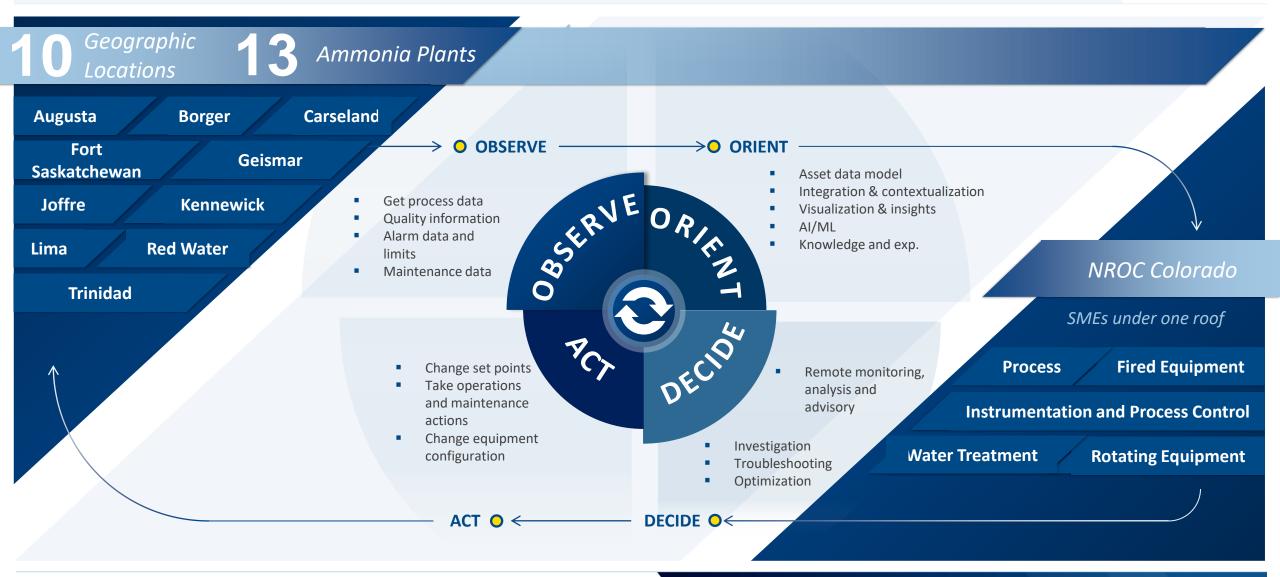

## Vision | Nitrogen Real-time Operations Center (NROC) Overview

### NROC Solution Landscape

### **NROC Solution Deliverables**