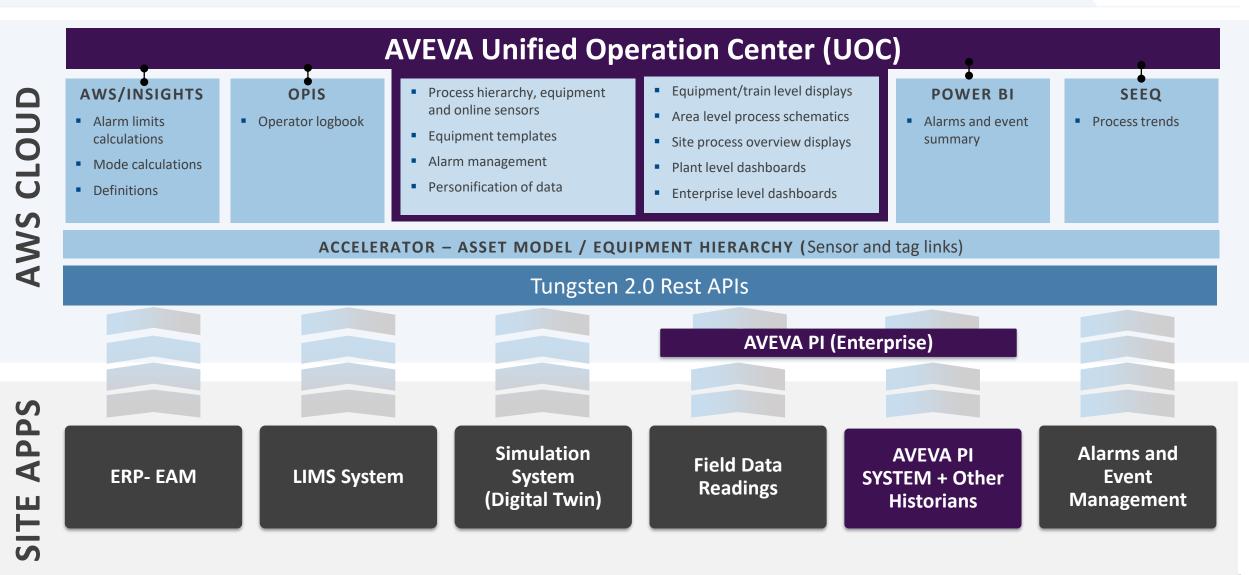

## AVEVA UOC | Central Tool for Remote Operations

- Related Trends
- Alarm Summary Dashboards and Reports
- Related Equipment Master
   Data and Work Order

#### Summary

- Enterprise Level Dashboards
- Plant Level Dashboards
- Process Area Schematics
- Equipment DetailedSchematics

- Real time Alarm DataManagement
- Aid incident investigation
- o Generate knowledgebase

## AVEVA UOC | Central Tool for Remote Operations

#### Advanced Data Analytics:

- Data comparison for insights across plants.
- Perform trends analysis in Seeq
- Perform detailed data analysis in Power BI

#### *Hierarchical Drill-Down:*

- Provides hierarchical navigation from enterprise to equipment level.
- Enables in-depth exploration of processes and subsystems.

- Related Trends
- Alarm Summary Dashboards and Reports
- Related Equipment Master Data and Work Order Summary

Left Screen

- Enterprise Level Dashboards
- Plant Level Dashboards
- Process Area Schematics
- Equipment Detailed Schematics

| Main S | screen                                                                                                                                                                                                                                                                                                                                                                                                                                                                                                                                                                                                                                                                                                                                                                                                                                                                                                                                                                                                                                                                                                                                                                                                                                                                                                                                                                                                                                                                                                                                                                                                                                                                                                                                                                                                                                                                                                                                                                                                                                                                                                                        |  |
|--------|-------------------------------------------------------------------------------------------------------------------------------------------------------------------------------------------------------------------------------------------------------------------------------------------------------------------------------------------------------------------------------------------------------------------------------------------------------------------------------------------------------------------------------------------------------------------------------------------------------------------------------------------------------------------------------------------------------------------------------------------------------------------------------------------------------------------------------------------------------------------------------------------------------------------------------------------------------------------------------------------------------------------------------------------------------------------------------------------------------------------------------------------------------------------------------------------------------------------------------------------------------------------------------------------------------------------------------------------------------------------------------------------------------------------------------------------------------------------------------------------------------------------------------------------------------------------------------------------------------------------------------------------------------------------------------------------------------------------------------------------------------------------------------------------------------------------------------------------------------------------------------------------------------------------------------------------------------------------------------------------------------------------------------------------------------------------------------------------------------------------------------|--|
|        | And a series of the series of |  |
|        | Marine Canadi<br>Anna Canadi<br>Canada Anna Canada<br>Anna Canada Anna Canada<br>Anna Canada Anna Canada<br>Anna Canada Anna Canada<br>Anna Canada Anna Canada                                                                                                                                                                                                                                                                                                                                                                                                                                                                                                                                                                                                                                                                                                                                                                                                                                                                                                                                                                                                                                                                                                                                                                                                                                                                                                                                                                                                                                                                                                                                                                                                                                                                                                                                                                                                                                                                                                                                                                |  |

- Real time Alarm Data Management
- Aid incident investigation
- Generate knowledgebase

Right Screen

#### Contextualized Insights:

- Presents contextual data for operations, maintenance, and quality.
- Empowers informed decision-making.