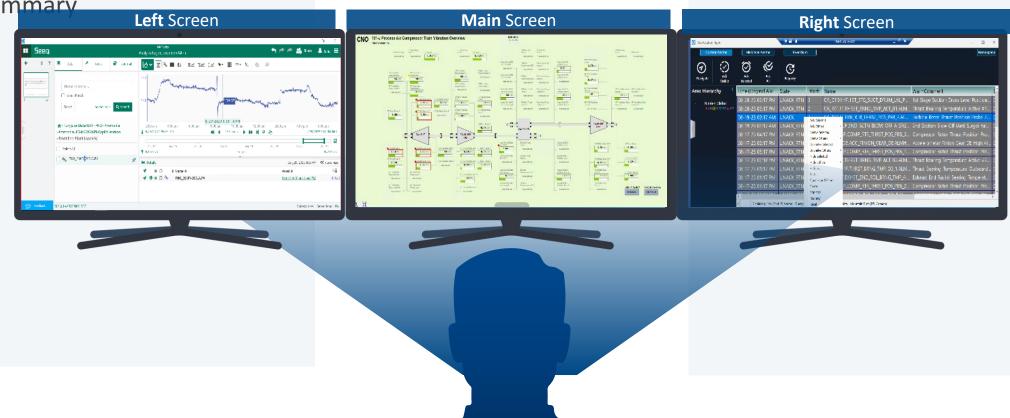

## AVEVA UOC | Central Tool for Remote Operations

- Related Trends
- Alarm Summary Dashboards and Reports
- Related Equipment Master
   Data and Work Order

#### Summary

- Enterprise Level Dashboards
- Plant Level Dashboards
- Process Area Schematics
- Equipment DetailedSchematics

- Real time Alarm DataManagement
- Aid incident investigation
- o Generate knowledgebase

#### Advanced Data Analytics:

- Data comparison for insights across plants.
- Perform trends analysis in Seeq
- Perform detailed data analysis in Power BI

#### *Hierarchical Drill-Down:*

- Provides hierarchical navigation from enterprise to equipment level.
- Enables in-depth exploration of processes and subsystems.

- Related Trends
- Alarm Summary Dashboards and Reports
- Related Equipment Master Data and Work Order Summary

Left Screen

- Enterprise Level Dashboards
- Plant Level Dashboards
- Process Area Schematics
- Equipment Detailed Schematics

| Main S | screen                                                                                                                                                                                                                                                                                                                                                                                                                                                                                                                                                                                                                                                                                                                                                                                                                                                                                                                                                                                                                                                                                                                                                                                                                                                                                                                                                                                                                                                                                                                                                                                                                                                                                                                                                                                                                                                                                                                                                                                                                                                                                                                        |  |
|--------|-------------------------------------------------------------------------------------------------------------------------------------------------------------------------------------------------------------------------------------------------------------------------------------------------------------------------------------------------------------------------------------------------------------------------------------------------------------------------------------------------------------------------------------------------------------------------------------------------------------------------------------------------------------------------------------------------------------------------------------------------------------------------------------------------------------------------------------------------------------------------------------------------------------------------------------------------------------------------------------------------------------------------------------------------------------------------------------------------------------------------------------------------------------------------------------------------------------------------------------------------------------------------------------------------------------------------------------------------------------------------------------------------------------------------------------------------------------------------------------------------------------------------------------------------------------------------------------------------------------------------------------------------------------------------------------------------------------------------------------------------------------------------------------------------------------------------------------------------------------------------------------------------------------------------------------------------------------------------------------------------------------------------------------------------------------------------------------------------------------------------------|--|
|        | And a series of the series of |  |
|        | Marine Canadi<br>Anna Canadi<br>Canada Anna Canada<br>Anna Canada Anna Canada<br>Anna Canada Anna Canada<br>Anna Canada Anna Canada<br>Anna Canada Anna Canada                                                                                                                                                                                                                                                                                                                                                                                                                                                                                                                                                                                                                                                                                                                                                                                                                                                                                                                                                                                                                                                                                                                                                                                                                                                                                                                                                                                                                                                                                                                                                                                                                                                                                                                                                                                                                                                                                                                                                                |  |

- Real time Alarm Data Management
- Aid incident investigation
- Generate knowledgebase

Right Screen

#### Contextualized Insights:

- Presents contextual data for operations, maintenance, and quality.
- Empowers informed decision-making.