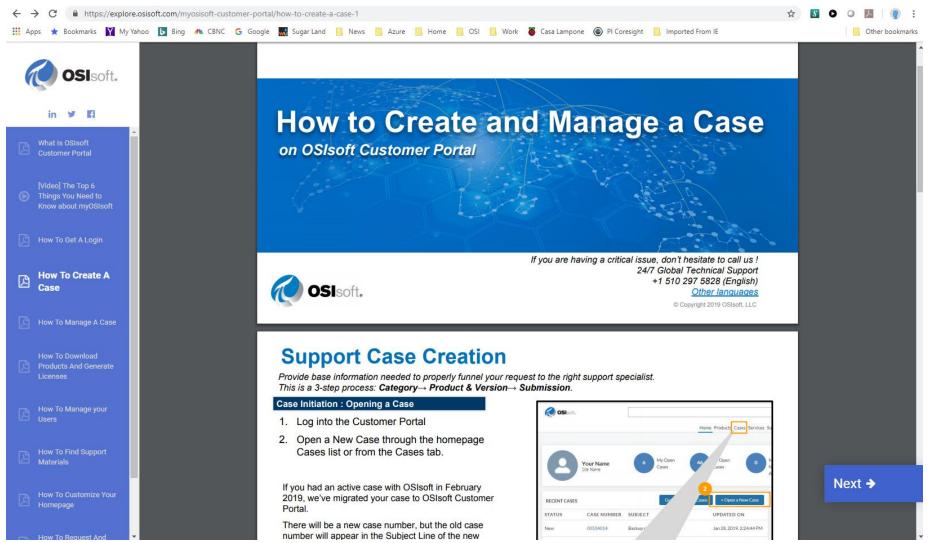

### OSIsoft Customer Portal How To's

- How to Get an OSIsoft Customer Portal Login
- How to Create a New Case
- How to Download Products
- How to Search for Articles
- How to Manage Users

ALL HOW TO'S