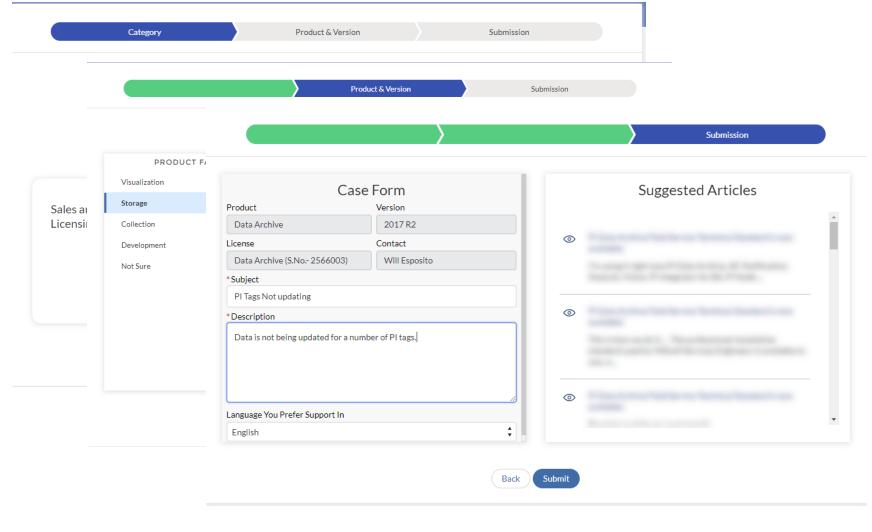

# **On-line Case Creation and Management**

- Retiring email as a way to initiate a case
- More than just technical issues
- Information up front
- Smart solutions at your fingertips

### **Enhanced Search**

PI Tags Not Updating

X Q

Home Products Cases Services Success Objectives Quotes Reports Contact Us Quick Links

- (···) Content Type Downloads PI Square Online Developer Docs Product Pages Known Issues Product Feedback Videos KB Articles Product  $\odot$ PI Interfaces PI Vision PI Manual Logger PI Cloud Connect + Search
- Results 1-10 of 2,955 for PI Tags Not Updating in 0.55 seconds RELEVANCE DATE V 2018-03-09 Tags not updating in PI We are having OPC interface and We have created the tags in PI but the tags are not updating. ... and then scan on the tags and noticed that even scan off value is not getting stored in PI. 0 Likes | 372 Views | 3 Comments Re: Tags not updating in PI 2018-03-10 0 2018-03-10 Re: Tags not updating in PI 0 Show more > 2018-07-13 Some random PI OPCHDA tags not updating I have a problem where some random pi opchda tags are not updating unit i restart an interface. ... location 4 settings and also instrumenttags are correct and updating on scada opc viewer. 0 Likes | 188 Views | 7 Comments 2018-07-13 Re: Some random PI OPCHDA tags not updating 0 2018-08-09 Re: Some random PI OPCHDA tags not updating 0 Show more v 2019-02-18 Digital tags not updating after source PI server failover. (69629) Digital tags not updating after source PI server failover. (69629)
- Number one site feedback item
- Intelligent search engine
- Across OSIsoft resources