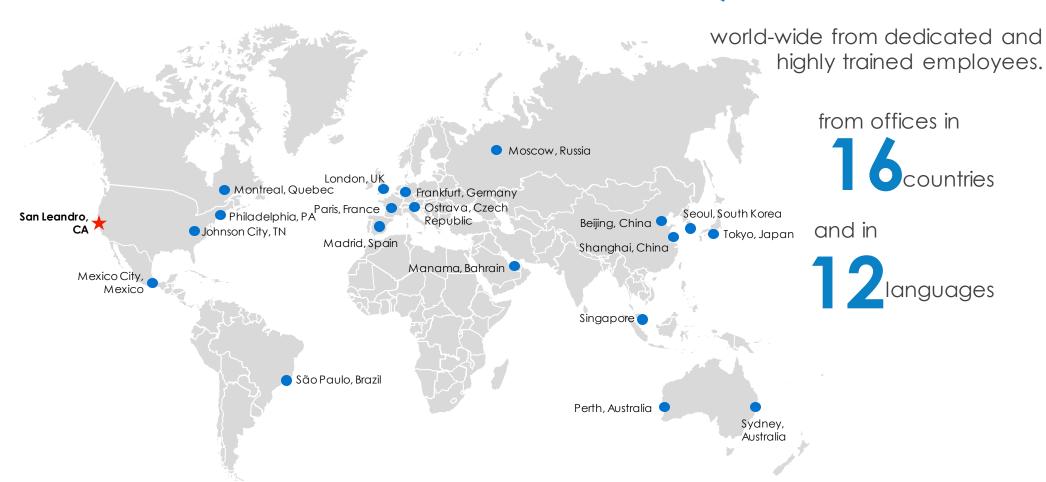

# **World Class Support**

Support is available

hours a day

days of week

40% of all requests are resolved in less than one day

50k+

Cases handled by our support engineers in 2018

OSIsoft customers rate us 4.7/5 for support satisfaction