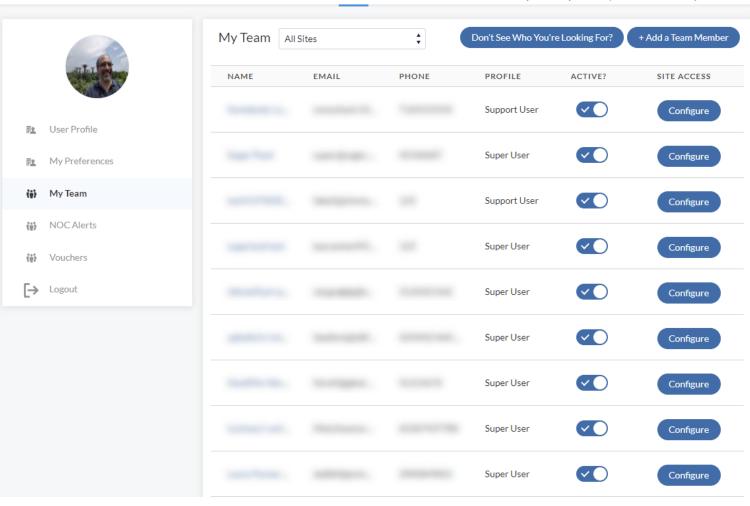

# **Customer User Management**

- Visibility
- Control
- Simple user addition

### Login to OSIsoft Customer Portal:

- See Your Downloads
- Create a New Case
- View your Cases
- Use the Enhanced Search
- See your Upcoming Services
- Manage Your Team

... and more!