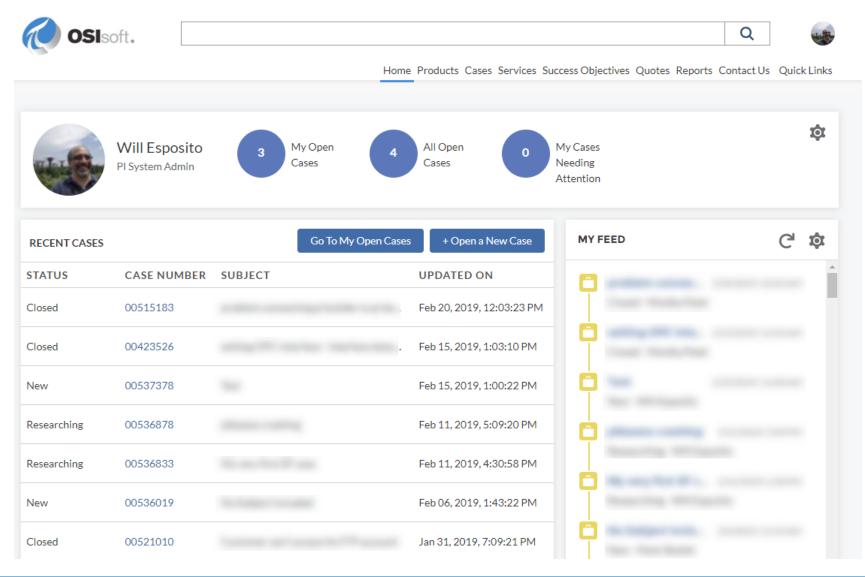

### **OSIsoft Customer Portal**

Online Support Case Creation & Management

More than just Support

**Expanded Knowledge Base** 

**Customized Homepage** 

my.osisoft.com

**Improved Search** 

**Customer User Management** 

# **Customized Home Page**

- Personalize, not one size fits all
- Things that are important to you
- Actionable information