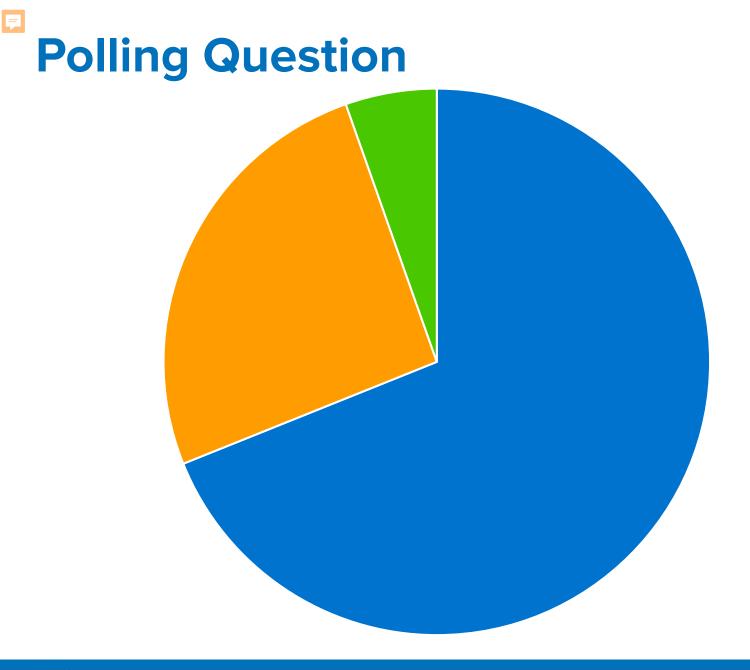

### **Polling Question**

Have you logged into the OSIsoft Customer Portal?

A. Yes

F

- B. No
- C. I didn't know about it

OSIsoft.

Yes - (51%)
No - (19%)
I didn't know about it - (4%)