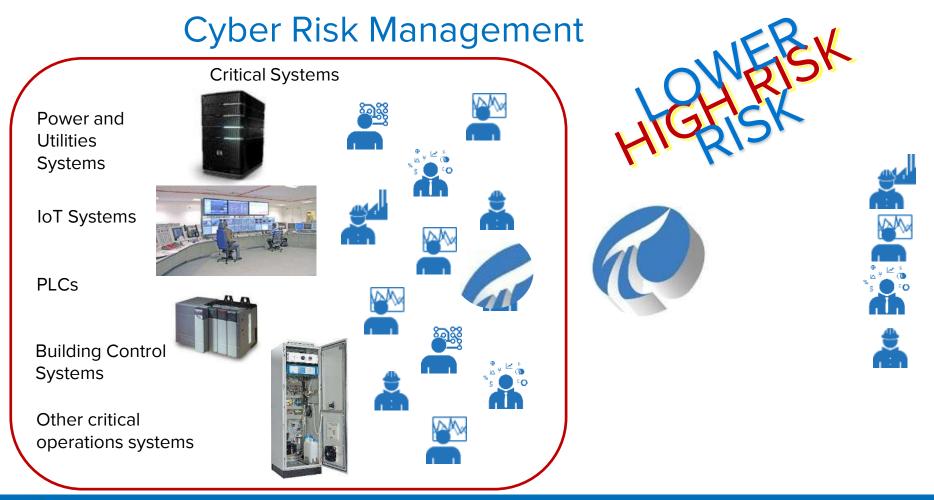

#### Problem: Understanding IT versus OT

#### **IT Systems**

Business Systems Rows and columns Relational Record-based Clean schema

#### **OT Systems**

Meters, ICS, IoT Sensor values Streaming Time-based Unpredictable