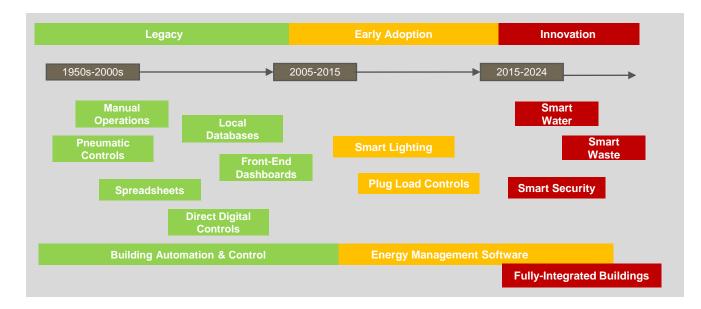

-----------------|--|
| Mission Critical    | Uptime/Reliability,     | Optimization,                   |  |
| (Data Centers, DoD) | Resilience              | Services                        |  |
| Mixed Use           | Operational Efficiency, | Predictive Analytics,           |  |
| (Campus, Portfolio) | Cost Containment        | Services                        |  |
| Leased Space        | Occupant Satisfaction,  | Visualization,                  |  |
| (Office)            | Sustainability          | Reporting, FDD                  |  |

An intelligent building is a facility optimized by continuous, automated performance improvement in the operations of building systems as directed by software analytics.





#### DEFINITION | Technology Roadmap to Fully-Integrated Intelligent Buildings











### How to move forward



© Copyright 2016 OSIsoft, LLC

### MANDATES...

#### Executive Order 13693 (2015)

- By 2018 (data centers)
- Install *and monitor* energy meters in all data centers
- New DC PUE  $\leq$  1.4
- Existing DC PUE  $\leq$  1.5

#### By 2025 (all facilities)

- -40% total GHG
- -25% total energy
- 30% renewables
- 15% net-zero buildings



### And more MANDATES

#### PPD-21 Introduction

The Nation's critical infrastructure provides the essential services that underpin American society. Proactive and coordinated efforts are necessary to strengthen and maintain secure, functioning, and resilient critical infrastructure – including assets, networks, and systems – that are vital to public confidence and the Nation's safety, prosperity, and well-being. The Natio