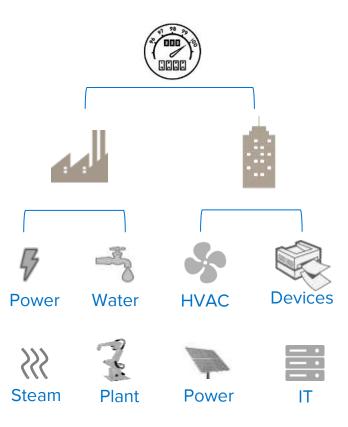

eters, ICS, IoT Sensor values Streaming Time-based Unpredictable





### Problem: The Limits of Control Systems

- Any Control System is myopic
  - Only knows about assets it controls
  - Only as good as its programming
  - Doesn't include energy usage
- What should it be doing?
  - How to validate programming?
  - How to compare other systems or sites?
  - Limited history, analytics, and fault detection
  - How to normalize data to give context?



### **Problem: The Limits of Meters**

- How much energy am I using?
  - How frequently do I get the data?
  - Monthly? Daily? Hourly? Today? Yesterday?
- Where am I using energy?
  - One meter for multiple buildings/assets
  - Can't see below the meter
- What can I do about it?
  - No visibility on my impact
  - No insight on how to improve





#### Problem: Tomorrow's Technology



### The PI System as your Data Infrastructure

Collect from multiple systems. Store ALL of your data. Use ALL of your data.





### Common Data Infrastructure: Campus / Base



### The Need for a Data Infrastructure

Connecting data and insight to multiple users and roles



ReliabilityComplianceEnergy SuretyInnovationEfficiencyPerformance









#### **Success Stories**



### A wide range of customers in the energy space







GOAL: Maintain 2010 baseline despite a billion dollars in new construction



### Real-time energy dashboards

| Main Menu<br>University of Iowa Campus Steam<br>200 Flows (Ribbrr)<br>106// Temps (DepF)<br>Bidg Stopply Press. (PBIG)<br>Mark 1 200 All |                                                           |