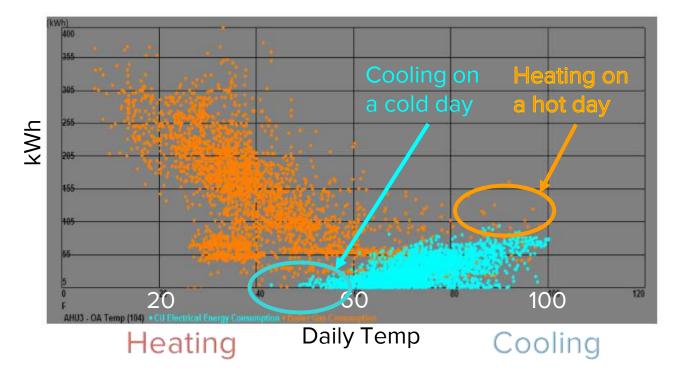

### Problem: The Limits of Control Systems

- Any Control System is myopic
  - Only knows about assets it controls
  - Only as good as its programming
  - Doesn't include energy usage
- What should it be doing?
  - How to validate programming?
  - How to compare other systems or sites?
  - Limited history, analytics, and fault detection
  - How to normalize data to give context?

### **Problem: The Limits of Meters**

- How much energy am I using?
  - How frequently do I get the data?
  - Monthly? Daily? Hourly? Today? Yesterday?
- Where am I using energy?
  - One meter for multiple buildings/assets
  - Can't see below the meter
- What can I do about it?
  - No visibility on my impact
  - No insight on how to improve