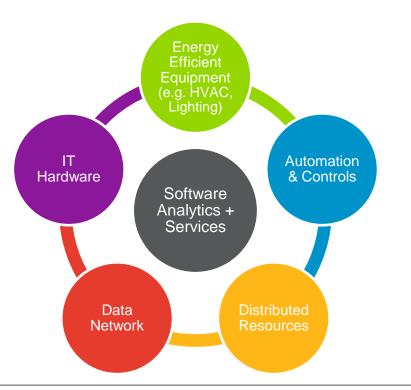

An intelligent building is a facility optimized by continuous, automated performance improvement in the operations of building systems as directed by software analytics.

#### DEFINITION | Technology Roadmap to Fully-Integrated Intelligent Buildings