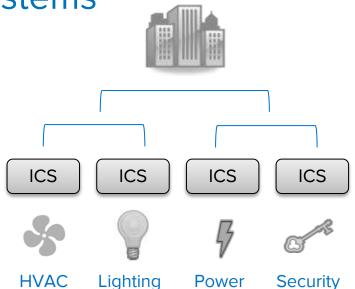

#### Problem: Understanding IT versus OT

#### **IT Systems**

Business Systems Rows and columns Relational Record-based Clean schema

#### **OT Systems**

Meters, ICS, IoT Sensor values Streaming Time-based Unpredictable