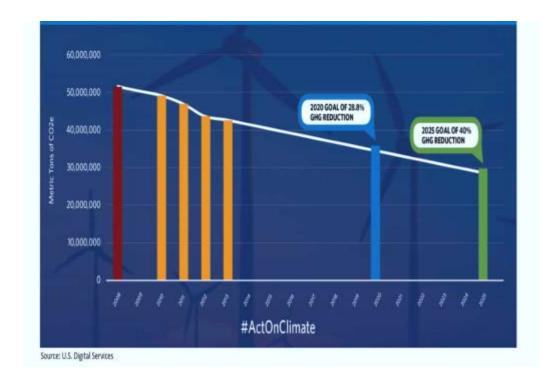

#### GSA GUIDANCE FOR EO IMPLEMENTATION ILLUSTRATIVE CHANGES

| Issue                                                                          | Previous Goals                                                           | New EO Goals                                                                                                                                          |
|--------------------------------------------------------------------------------|--------------------------------------------------------------------------|-------------------------------------------------------------------------------------------------------------------------------------------------------|
| Scope 1 and 2 GHG                                                              | Cut 28.7% (from FY08<br>base to FY20). (Set<br>agency goal)              | Cut 40% (from FY08 base to FY2025). (Set agency goal.)                                                                                                |
| Scope 3 GHG                                                                    | Cut 14.6% (from FY08<br>base to FY20). (Set<br>agency goal.)             | Will include leased space. (Set agency goal.)                                                                                                         |
| Energy Use<br>Intensity (BTU/GSF)                                              | Cut 30% (from FY03 base to FY15; 3% per year).                           | Cut 25% more (from FY15 baseline to FY25; 2.5% per year)                                                                                              |
| "Clean Energy"<br>target for total<br>building electric<br>plus thermal energy | N/A                                                                      | Renewable electric plus<br>alternative energy from 10% of<br>total building electric plus thermal<br>energy in FY16 to 25% by FY25                    |
| Renewable<br>Electricity target                                                | From 10% of electric use<br>in FY15 to 20% in FY20<br>(12/13 Pres. Memo) | From 10% in FY16 to 30% by FY25                                                                                                                       |
| Mandatory lease<br>clauses                                                     | Energy Star label<br>required (EISA)                                     | Energy efficiency required plus<br>lessor to disclose CO2<br>emissions or energy<br>consumption for agency-occupied<br>portion of building (10k+ RSF) |

(Source: GSA)