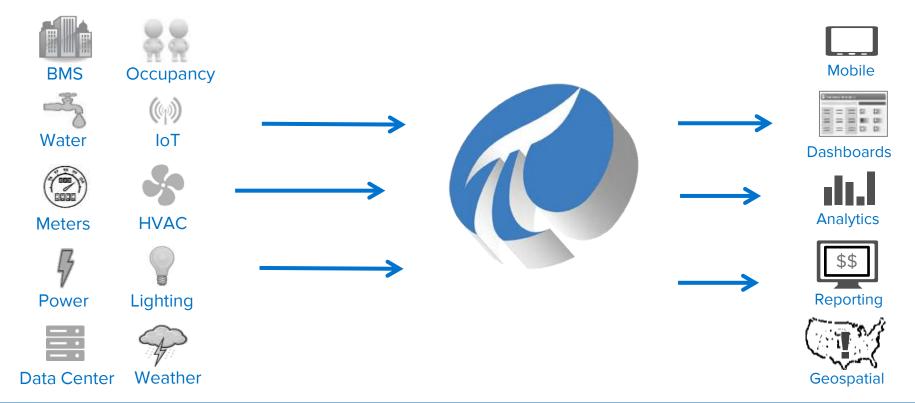

### The PI System as your Data Infrastructure

Collect from multiple systems. Store ALL of your data. Use ALL of your data.

### The Need for a Data Infrastructure

Connecting data and insight to multiple users and roles

ReliabilityComplianceEnergy SuretyInnovationEfficiencyPerformance