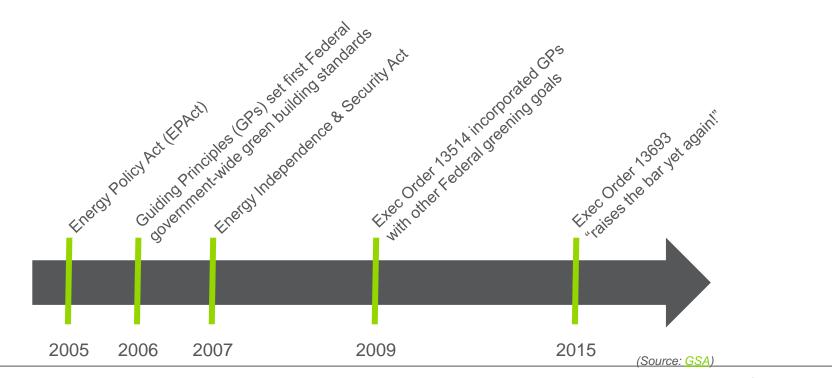

#### THE DETAILS

Executive Order (EO) 13693 was signed March 19, 2015. EO 13693 introduces new requirements and expands upon requirements established by <u>EO 13514, EO 13423, the Energy Policy Act of</u> 2005 (EPAct 2005), and the <u>Energy Independence and Security Act (EISA) of 2007</u>