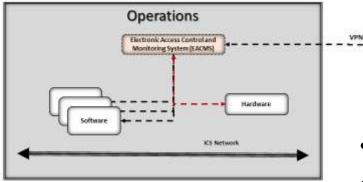

#### Problem: Understanding IT versus OT

#### **IT Systems**

Business Systems Rows and columns Relational Record-based Clean schema

#### **OT Systems**

Meters, ICS, IoT Sensor values Streaming Time-based Unpredictable