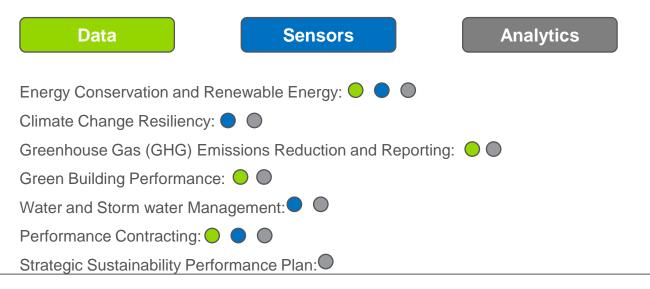

#### GOALS:

- Energy Conservation and Renewable Energy
  - Reduce energy intensity (measured in British thermal units per gross square foot) 2.5 percent annually through FY 2025, compared to a baseline year of FY 2015.
  - Use renewable electric energy for 30 percent of total building electricity use by FY 2025.
  - Use renewable electric energy and alternative energy for 25 percent of total building energy use by FY 2025.
- Climate Change Resiliency
  - Incorporate climate-resilient design and management elements into the operation, repair and renovation of existing buildings and design of new buildings.

- Greenhouse Gas (GHG) Emissions Reduction and Reporting
- Green Building Peformance
- Water and Stormwater Management
- Fleet Performance
- Employee Commuting and Workplace
  Travel
- Sustainable Acquisition
- Solid Waste Diversion and Pollution
   Prevention
- Performance Contracting
- · Electronics Stewardship
- Strategic Sustainability Performance Plan