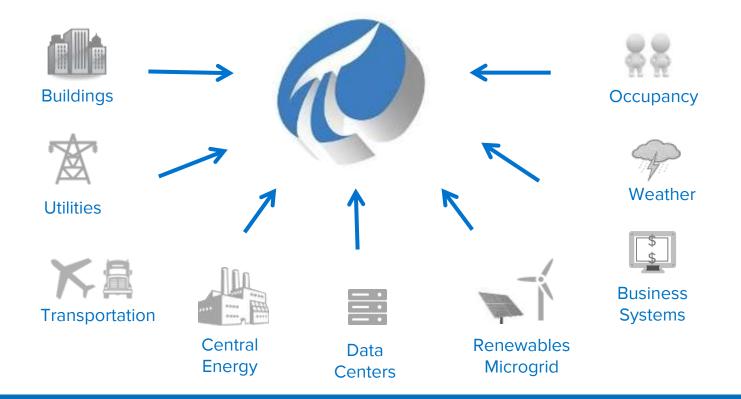

### The PI System as your Data Infrastructure

Collect from multiple systems. Store ALL of your data. Use ALL of your data.

### The Need for a Data Infrastructure

Connecting data and insight to multiple users and roles

ReliabilityComplianceEnergy SuretyInnovationEfficiencyPerformance