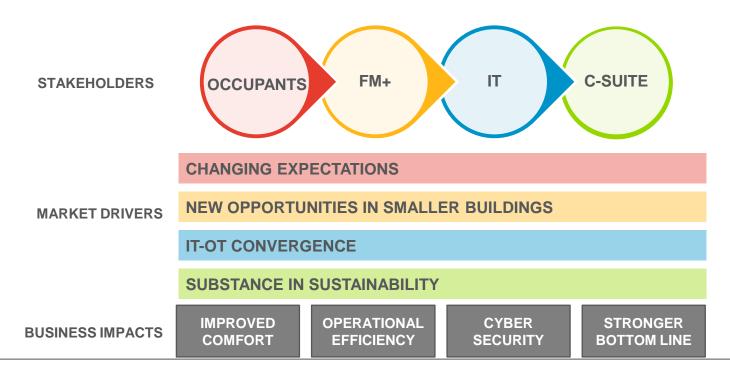

-------------|--|
| Mission Critical    | Uptime/Reliability,     | Optimization,                   |  |
| (Data Centers, DoD) | Resilience              | Services                        |  |
| Mixed Use           | Operational Efficiency, | Predictive Analytics,           |  |
| (Campus, Portfolio) | Cost Containment        | Services                        |  |
| Leased Space        | Occupant Satisfaction,  | Visualization,                  |  |
| (Office)            | Sustainability          | Reporting, FDD                  |  |

An intelligent building is a facility optimized by continuous, automated performance improvement in the operations of building systems as directed by software analytics.





#### DEFINITION | Technology Roadmap to Fully-Integrated Intelligent Buildings











### How to move forward



© Copyright 2016 OSIsoft, LLC

### MANDATES...

#### Executive Order 13693 (2015)

- By 2018 (data centers)
- Install *and monitor* energy meters in all data centers
- New DC PUE  $\leq$  1.4
- Existing DC PUE  $\leq$  1.5

#### By 2025 (all facilities)

- -40% total GHG
- -25% total energy
- 30% renewables
- 15% net-zero buildings



### And more MANDATES

#### PPD-21 Introduction

The Nation's critical infrastructure provides the essential services that underpin American society. Proactive and coordinated efforts are necessary to strengthen and maintain secure, functioning, and resilient critical infrastructure – including assets, networks, and systems – that are vital to public confidence and the Nation's safety, prosperity, and well-being. The Nation's